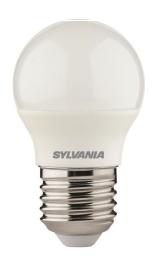

## **TOLEDO BALL** ToLEDo Ball V7 470LM 827 E27 SL 0029624

#### **Product features**

- Compact and elegant design
- Suitable replacement for halogen, incandescent and compact fluorescent ball lamps
- Instant light at the flick of a switch
- Uniform light distribution
- Good colour rendering (CRI 80)
- Perfect for hotels, restaurants, lobbies, corridors, stairwells, reception areas
- Lower maintenance costs
- 15,000 hours average rated life