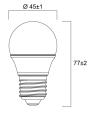

|
| Colour temperature (K)          | 2700                                |
| Light colour                    | Homelight                           |
| CRI (Ra)                        | 80                                  |
| Colour Variation Initial (SDCM) | SDCM6                               |
| Photobiological Risk Group      | RG0                                 |
| Wattage (W)                     | 4.5                                 |
| Dimmable                        | No                                  |
| Average life (Nominal) (h)      | 15000                               |
| Product EAN number              | 5410288296241                       |

### **PHOTOMETRY**



# TOLEDO BALL ToLEDo Ball V7 470LM 827 E27 SL 0029624



### **TECHNICAL DRAWINGS**