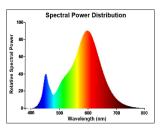

m)              | 470                                 |
| Colour temperature (K)          | 2700                                |
| Light colour                    | Homelight                           |
| CRI (Ra)                        | 80                                  |
| Colour Variation Initial (SDCM) | SDCM6                               |
| Photobiological Risk Group      | RG0                                 |
| Wattage (W)                     | 4.5                                 |
| Dimmable                        | No                                  |
| Average life (Nominal) (h)      | 15000                               |
| Product EAN number              | 5410288296241                       |

### **PHOTOMETRY**



# TOLEDO BALL ToLEDo Ball V7 470LM 827 E27 SL 0029624



### **TECHNICAL DRAWINGS**