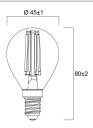

|
| CRI (Ra)                        | 80                                        |
| Colour Variation Initial (SDCM) | SDCM6                                     |
| Photobiological Risk Group      | RG1                                       |
| Wattage (W)                     | 4.5                                       |
| Dimmable                        | Yes                                       |
| Average life (Nominal) (h)      | 15000                                     |
| Product EAN number              | 5410288294926                             |
|                                 |                                           |

#### PHOTOMETRY



## ToLEDo Retro Ball Dimmable *ToLEDo RT Ball V5 ST DIM 470LM 827 E14 SL* 0029492



### **TECHNICAL DRAWINGS**