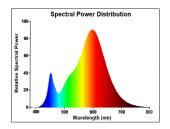

| Homelight                                 |
| CRI (Ra)                        | 80                                        |
| Colour Variation Initial (SDCM) | SDCM6                                     |
| Photobiological Risk Group      | RG1                                       |
| Wattage (W)                     | 4.5                                       |
| Dimmable                        | Yes                                       |
| Average life (Nominal) (h)      | 15000                                     |
| Product EAN number              | 5410288294926                             |
|                                 |                                           |

#### PHOTOMETRY



## ToLEDo Retro Ball Dimmable *ToLEDo RT Ball V5 ST DIM 470LM 827 E14 SL* 0029492



### **TECHNICAL DRAWINGS**