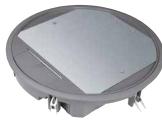

## Service unit VR12

## **Properties:**

- For up to 12 installation devices in 3 device casings GTVR400, GBVR400, GTVD300
- Device casings can be lowered in increments down to 18 mm
- Including cable holder
- Outer dimensions: Ø 325 mm
- Installation dimensions: Ø 306 mm

| Designation                         | PU | Order no.  |
|-------------------------------------|----|------------|
| Service unit R12 f 5mm flooring eg  | 4  | VR12057011 |
| Service unit R12 f 5mm flooring ts  | 4  | VR12059005 |
| Service unit R12 f 12mm flooring eg | 3  | VR12127011 |
| Service unit R12 f 12mm flooring ts | 3  | VR12129005 |