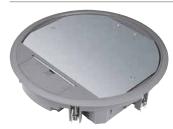

## Service unit VR10

### Properties:

- For up to 10 installation devices in 3 device casings
- 1 x device casing GTVR400, GBVR400, GTVD300 (centre) and 2 x device casing GTVR300, GBVR300, GTVD200 (left and right)
- Device casings can be lowered in increments down to 18 mm
- Including cable holder
- Outer dimensions: Ø 294 mm
- Installation dimensions: Ø 275 mm

| Designation                         | PU | Order no.  |
|-------------------------------------|----|------------|
| Service unit R10 f 5mm flooring eg  | 4  | VR10057011 |
| Service unit R10 f 5mm flooring ts  | 4  | VR10059005 |
| Service unit R10 f 12mm flooring eg | 3  | VR10127011 |
| Service unit R10 f 12mm flooring ts | 3  | VR10129005 |