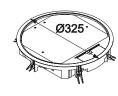

## Service unit VR10

### Properties:

- For up to 10 installation devices in 3 device casings
- 1 x device casing GTVR400, GBVR400, GTVD300 (centre) and 2 x device casing GTVR300, GBVR300, GTVD200 (left and right)
- Device casings can be lowered in increments down to 18 mm
- Including cable holder
- Outer dimensions: Ø 294 mm
- Installation dimensions: Ø 275 mm