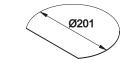

## Cover inlay for service unit VR06

- Cover inlay made of cardboard to serve as spacer between cover and flooring
  - Dimensions: Ø 201 mm
- Material thickness: 1 mm P1

2 mm - P2

| Designation                                | PU  | Order no. |
|--------------------------------------------|-----|-----------|
| Cover inlay made of cardboard for VR06 1mm | 300 | VEDER06P1 |
| Cover inlay made of cardboard for VR06 2mm | 300 | VEDER06P2 |