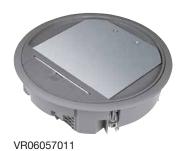

# Service unit VR06

### Properties:

- For up to 6 installation devices in 3 device casings GTVR300, GBVR300, GTVD200
- Device casings can be lowered in increments down to 18 mm
   Including cable holder
   Outer dimensions: Ø 234 mm

- Installation dimensions: Ø 215 mm

| Designation                         | PU | Order no.  |
|-------------------------------------|----|------------|
| Service unit R06 f 5mm flooring eg  | 7  | VR06057011 |
| Service unit R06 f 5mm flooring ts  | 7  | VR06059005 |
| Service unit R06 f 12mm flooring eg | 6  | VR06127011 |
| Service unit R06 f 12mm flooring ts | 6  | VR06129005 |