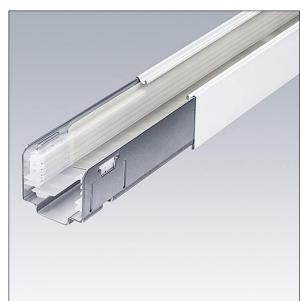

## Contus

Roll-formed sheet steel trunking units powder coated with white polyester lacquer. 5 mains power lines (5 x 2.  $5mm^2/16A$ ) plus 2 x 2 conductors (4 x 1.5mm<sup>2</sup>/10A) for integrating emergency lighting using two independently isolated circuits, plus and 2 control-line conductors (2 x 1.  $5mm^2/10A$ ). Tool-free connection using electrical feed kit.

Dimensions: 4001 x 69 x 60 mm Weight: 6.6 kg

IHO

TLG\_CONT\_F\_TRUNKING2.jpg

TL\_CONTUS\_M\_Trunking.wmf

Lamp position: STD - standard

All values marked with an \* are rated values. Unless stated otherwise, the values apply to an ambient temperature of 25°C.