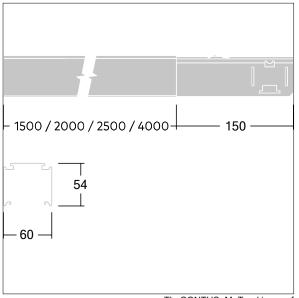

Dimensions: 4001 x 69 x 60 mm Weight: 6.6 kg

IHO

TLG\_CONT\_F\_TRUNKING2.jpg

TL\_CONTUS\_M\_Trunking.wmf

Lamp position: STD - standard

All values marked with an \* are rated values. Unless stated otherwise, the values apply to an ambient temperature of 25°C.