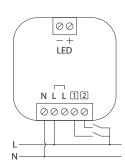

Install the product in the appliance box behind the push button/box lid or secure it with a Mounting clip (MNT-01, not included) on the wall or DIN rail.

| Load (CC) |        | Load (CV) |        |
|-----------|--------|-----------|--------|
| 150 mA    | 1-4 W  | 12 V (DC) | 0-8 W  |
| 350 mA    | 1-9 W  | 24 V (DC) | 0-10 W |
| 500 mA    | 1-10 W |           |        |
| 700 mA    | 1-10 W |           |        |

Use only for LED loads (DC).