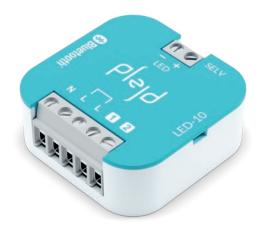

# **LED Driver 10 W**

LED-10

LED Driver 10 W with built-in dimming function for one or more LED luminaires (150–700 mA) or LED strips (12/24 V DC) for up to 10 W. The product can be controlled wirelessly via the app or through other products from Plejd.

Install the product in the appliance box behind the push button/box lid or secure it with a Mounting clip (MNT-01, not included) on the wall or DIN rail.

| Load (CC) |        | Load (CV) |        |
|-----------|--------|-----------|--------|
| 150 mA    | 1-4 W  | 12 V (DC) | 0-8 W  |
| 350 mA    | 1-9 W  | 24 V (DC) | 0-10 W |
| 500 mA    | 1-10 W |           |        |
| 700 mA    | 1-10 W |           |        |