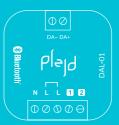

# **DAL-01**INSTALLATION MANUAL

Further information can be found in the **Plejd** app or at **plejd.com** 

# Control inputs 1 2

Control inputs 1 and 2 can be used for control with:

- · push button (preset)
- light switch
- · motion sensor (with neutral conductor).

The inputs can also be used to wirelessly control one or more products from Plejd. Additionally, double click on a push button can be used to activate scenes.