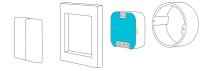

# 1 Connect the product

Install the product in the appliance box behind the push button/box lid or secure it with a Mounting clip (MNT-01, not included) on the wall or DIN rail.

Connect the product according to the wiring diagram. DAL-01 comes with a built-in power supply, so there is no need to use a dedicated DALI power supply for the DALI bus.