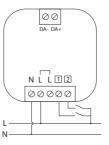

# 1 Connect the product

Install the product in the appliance box behind the push button/box lid or secure it with a Mounting clip (MNT-01, not included) on the wall or DIN rail.

Connect the product according to the wiring diagram. DAL-01 comes with a built-in power supply, so there is no need to use a dedicated DALI power supply for the DALI bus.

## Mains electricity

230 VAC/50 Hz, max 0.05 A