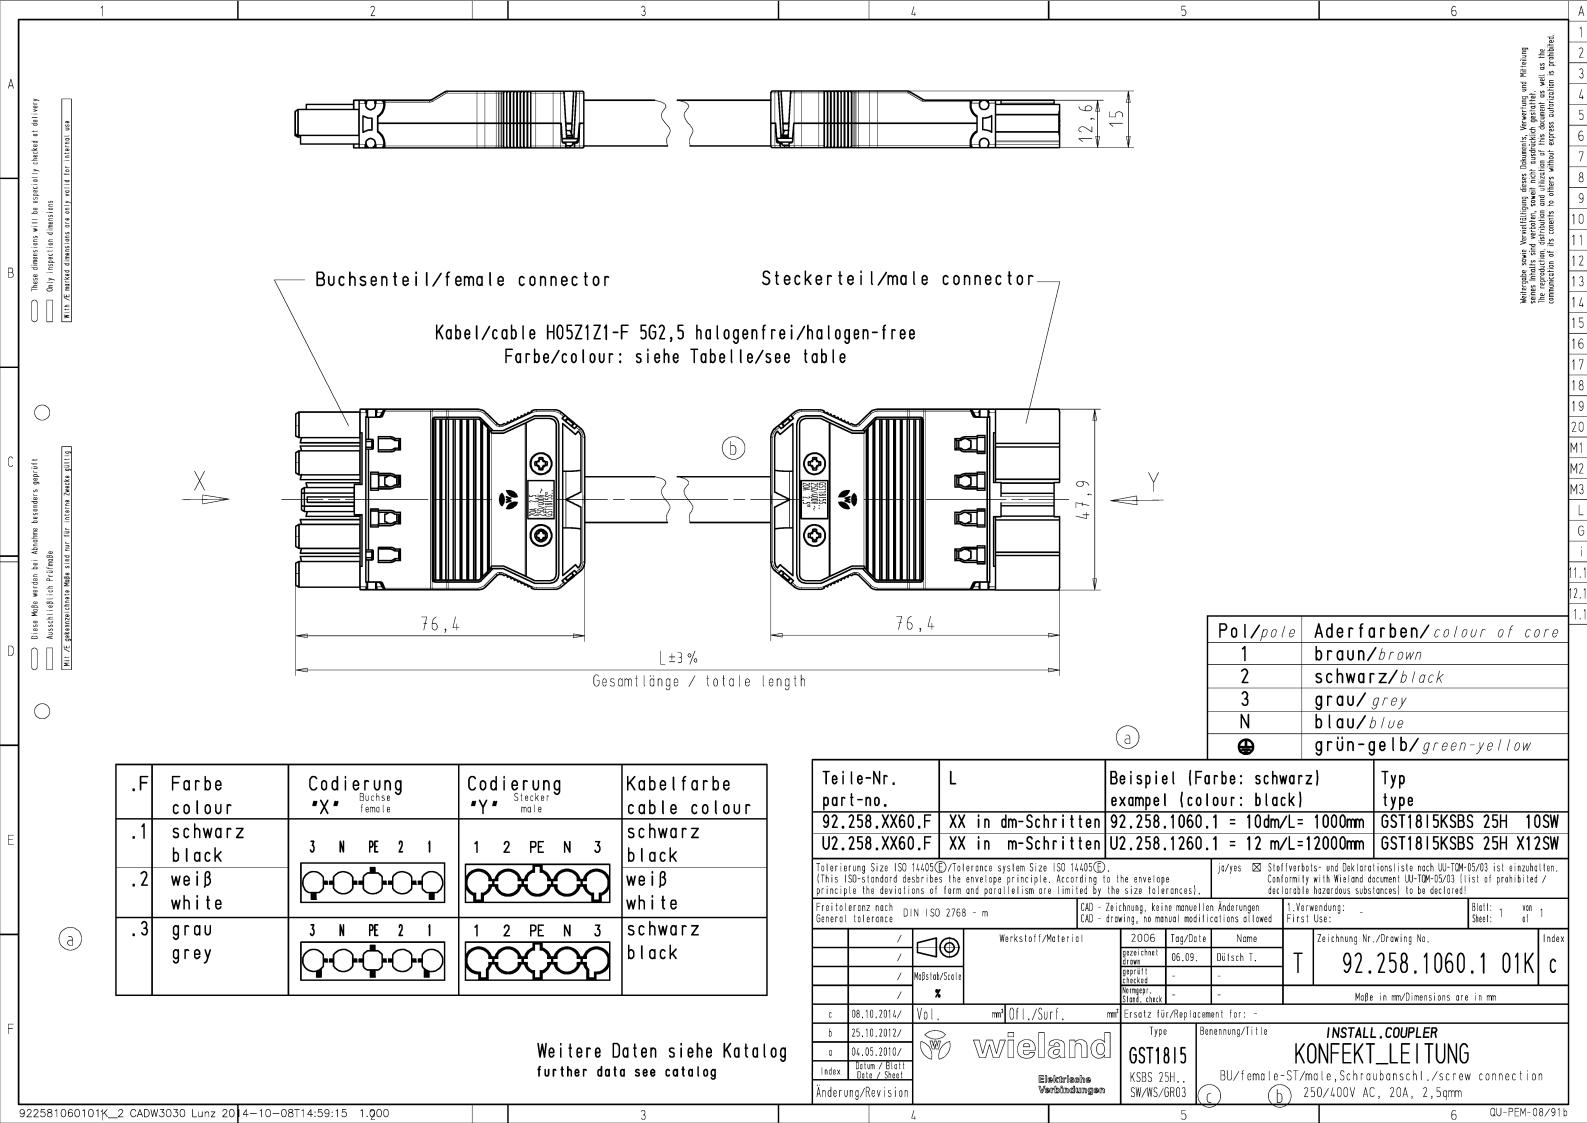

# **Data sheet**

Commercial Art.No.: 92.258.4060.1

cable assembly GST18I5KSBS 25H 40SW

GST18i5 connecting cable, female - male, number of poles 5, rated voltage 250 V / 400 V, rated current 20 A, cable type H05Z1Z1-F, fire class Eca, total length 4 m, nominal cross section conductor 2.5  $\,$  mm², color of coding/ contact carrier black

## general

| rated current                            | 20 A                             |
|------------------------------------------|----------------------------------|
| rated voltage                            | 250 V / 400 V                    |
| rated impulse voltage                    | 4 kV                             |
| pollution degree                         | 2                                |
| mechanical coding                        | code 1                           |
| continuity resistor                      | 28.16 mOhm                       |
| lockable                                 | self-locking (unlocking by tool) |
| color of coding/ contact carrier         | black                            |
| marking of poles                         | 3, N, PE, 2, 1                   |
| color of housing inclusive strain relief | black                            |

#### model

| nominal cross section conductor | 2.5 mm <sup>2</sup> |
|---------------------------------|---------------------|
| degree of protection (IP)       | IP40                |
| cable type                      | H05Z1Z1-F           |
| cable color                     | black               |
| cable diameter max.             | 12.1 mm             |
| version of cable                | female - male       |
| type of cord set                | connecting cable    |
| version cable end 1             | GST18i5 female      |
| version cable end 2             | GST18i5 plug        |

### material

| surface finish                              | tin-plated |
|---------------------------------------------|------------|
| halogen free                                | yes        |
| continuous temperature of cable             | 70 °C      |
| insulation components continous temperature | 100 °C     |
| fire load                                   | 3.093 kWh  |
| fire class                                  | Eca        |

### dimensions

| total law oth | 4   |
|---------------|-----|
| total length  | 4 m |
|               |     |