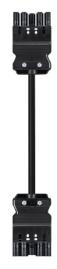

# **Data sheet**

Commercial Art.No.: 92.258.4060.1

cable assembly GST18I5KSBS 25H 40SW

GST18i5 connecting cable, female - male, number of poles 5, rated voltage 250 V / 400 V, rated current 20 A, cable type H05Z1Z1-F, fire class Eca, total length 4 m, nominal cross section conductor 2.5  $\,$  mm², color of coding/ contact carrier black

#### model

| nominal cross section conductor | 2.5 mm <sup>2</sup> |
|---------------------------------|---------------------|
| degree of protection (IP)       | IP40                |
| cable type                      | H05Z1Z1-F           |
| cable color                     | black               |
| cable diameter max.             | 12.1 mm             |
| version of cable                | female - male       |
| type of cord set                | connecting cable    |
| version cable end 1             | GST18i5 female      |
| version cable end 2             | GST18i5 plug        |

### dimensions

| total law oth | 4   |
|---------------|-----|
| total length  | 4 m |
|               |     |