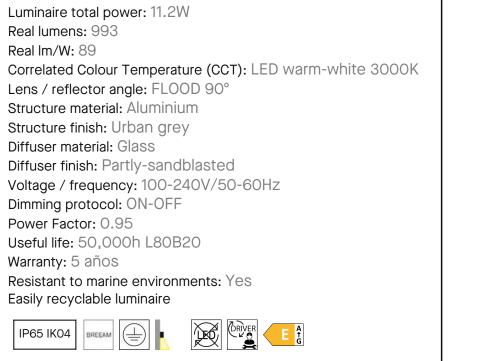

### Technical features

### Luminotechnic features

Melanopic ratio: 0.681

CRI: 80

MacAdam steps: 3

Photobiological risk: RGO

| Lampholder | Quantity | Light source<br>power (W) |
|------------|----------|---------------------------|
| LED        | 1        | 9.5W                      |