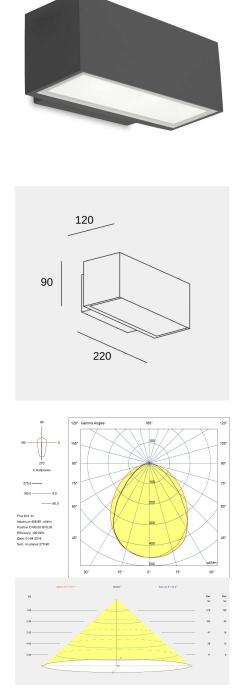

# Afrodita LED 220mm Single Emission

LedsC4 Team

Wall fixture IP65 Afrodita LED 220mm Single Emission LED 11.2 LED warm-white 3000K ON-OFF Urban grey 993lm

## Afrodita LED 220mm Single Emission

LedsC4 Team

Wall fixture IP65 Afrodita LED 220mm Single Emission LED 11.2 LED warm-white 3000K ON-OFF Urban grey 993lm