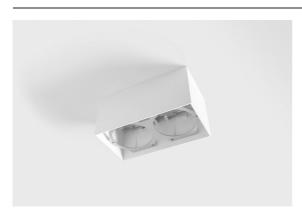

| Pate     |
|----------|
| Customer |
| Project  |
| уре      |

Smart Box Surface 115 2x DE Black Structure

If recessed spotlights are a no-go for your project, but our Smart designs are still on top of your wish list, then Smart Box is your answer. You have the choice of a square or rectangular design, housing one or two spotlights. A larger Smart Box is also an option if you wish to include Smart 115 directional spotlights.