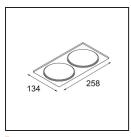

Specifications

| I                     |                                  |
|-----------------------|----------------------------------|
| Material              | 12802132                         |
| Lifetime              | L80B20 @50,000 Hours             |
| Lamp Included         | No                               |
| Number of Light       | 2                                |
| Sources               |                                  |
| Light Direction       | Down                             |
| Input Voltage         | Constant Current Driver Required |
| Electrical Class      | III                              |
| IP Rating             | 20                               |
| Glow wire rating (°C) | 960                              |
| Indoor/Outdoor        | Indoor                           |
| Application           | Ceiling                          |
| Mounting              | Surface                          |
| Adjustability         | Not Applicable                   |
| Primary Colour &      | Black, Structure                 |
| Primary Finish        |                                  |
| Gross weight (g)      | 1469.0                           |
| Remark                | Smart spotlight not included     |