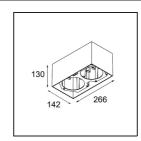

Specifications

| I                     |                                  |
|-----------------------|----------------------------------|
| Material              | 12802132                         |
| Lifetime              | L80B20 @50,000 Hours             |
| Lamp Included         | No                               |
| Number of Light       | 2                                |
| Sources               |                                  |
| Light Direction       | Down                             |
| Input Voltage         | Constant Current Driver Required |
| Electrical Class      | III                              |
| IP Rating             | 20                               |
| Glow wire rating (°C) | 960                              |
| Indoor/Outdoor        | Indoor                           |
| Application           | Ceiling                          |
| Mounting              | Surface                          |
| Adjustability         | Not Applicable                   |
| Primary Colour &      | Black, Structure                 |
| Primary Finish        |                                  |
| Gross weight (g)      | 1469.0                           |
| Remark                | Smart spotlight not included     |