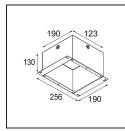

#### Installation Accessories

**12292030** Gypkit 190x190 - ø83

**10889830** Conbox 192x190x130

Choose a required accessory