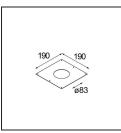

#### Installation Accessories

**12292030** Gypkit 190x190 - ø83

**10889830** Conbox 192x190x130

Choose a required accessory