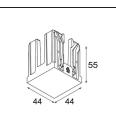

# Specifications

| Material                           | 14180032                                                                                                                                                                                                                 |
|------------------------------------|--------------------------------------------------------------------------------------------------------------------------------------------------------------------------------------------------------------------------|
| Lamp Included                      | No                                                                                                                                                                                                                       |
| Number of Light<br>Sources         | 1                                                                                                                                                                                                                        |
| IP Rating                          | 55                                                                                                                                                                                                                       |
| Glow wire rating (°C)              | 960                                                                                                                                                                                                                      |
| Indoor/Outdoor                     | Indoor                                                                                                                                                                                                                   |
| Application                        | Ceiling, Wall                                                                                                                                                                                                            |
| Mounting                           | Recessed                                                                                                                                                                                                                 |
| Adjustability                      | Not Applicable                                                                                                                                                                                                           |
| Primary Colour &<br>Primary Finish | Black, Matt                                                                                                                                                                                                              |
| Gross weight (g)                   | 134.0                                                                                                                                                                                                                    |
| Remark                             | <ul> <li>Qbini spotlight not included</li> <li>This is not a complete product. Qbini Frame and Qbini spotlights required.</li> <li>This is not a complete product. Qbini Frame and Qbini spotlights required.</li> </ul> |