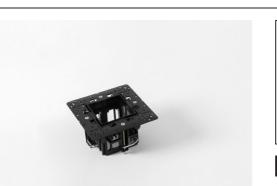

## Qbini Frame Recessed Trimless 1x Black Matt

A portmanteau of cubic and mini, Qbini is a modular and miniature LED solution for extremely playful applications. Qbini Frame comes in square and rectangular frames that are waiting for you to choose from a host of design options and light effects. From tiny accent lights to general lighting modules.

# Specifications

| Material                           | 14180032                                                                                                                                                                                                                 |
|------------------------------------|--------------------------------------------------------------------------------------------------------------------------------------------------------------------------------------------------------------------------|
| Lamp Included                      | No                                                                                                                                                                                                                       |
| Number of Light<br>Sources         | 1                                                                                                                                                                                                                        |
| IP Rating                          | 55                                                                                                                                                                                                                       |
| Glow wire rating (°C)              | 960                                                                                                                                                                                                                      |
| Indoor/Outdoor                     | Indoor                                                                                                                                                                                                                   |
| Application                        | Ceiling, Wall                                                                                                                                                                                                            |
| Mounting                           | Recessed                                                                                                                                                                                                                 |
| Adjustability                      | Not Applicable                                                                                                                                                                                                           |
| Primary Colour &<br>Primary Finish | Black, Matt                                                                                                                                                                                                              |
| Gross weight (g)                   | 134.0                                                                                                                                                                                                                    |
| Remark                             | <ul> <li>Qbini spotlight not included</li> <li>This is not a complete product. Qbini Frame and Qbini spotlights required.</li> <li>This is not a complete product. Qbini Frame and Qbini spotlights required.</li> </ul> |