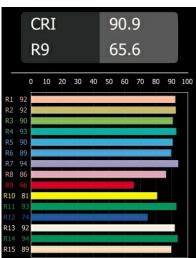

| Specifications                  |                      |
|---------------------------------|----------------------|
| Material                        | 13270009             |
| Light Source Type               | LED                  |
| LED Type                        | BRIDGELUX V8G8       |
| LED technology                  | LED COB              |
| CRI                             | Min. 90              |
| Colour Temperature              | 2700K                |
| Lifetime                        | L80B20 @50,000 Hours |
| Lamp Included                   | Yes                  |
| Number of Light<br>Sources      | 2                    |
| CIE flux code                   | 62 92 99 50 67       |
| Binning (SDCM)                  | 2                    |
| Light Direction                 | Up/Down              |
| Input Voltage                   | 230V                 |
| Luminaire power (W)             | 6.6                  |
| Electrical Class                | I                    |
| IP Rating                       | 20                   |
| Glow wire rating (°C)           | 960                  |
| Dimming Protocol                | Trailing Edge        |
| Indoor/Outdoor                  | Indoor               |
| Application                     | Wall                 |
| Mounting                        | Surface              |
| Adjustability                   | Not Applicable       |
| Distance to Lighted Object (m)  | 0,1                  |
| Primary Colour & Primary Finish | White, Structure     |
| Gross weight (g)                | 700.0                |
| Delivered lumens (lm)           | 400                  |
| Efficacy (Im/W)                 | 61                   |
| Glare rating                    | 16                   |

## TM30 & CRI diagram