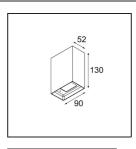

| Specifications                  |                      |
|---------------------------------|----------------------|
| Material                        | 13270009             |
| Light Source Type               | LED                  |
| LED Type                        | BRIDGELUX V8G8       |
| LED technology                  | LED COB              |
| CRI                             | Min. 90              |
| Colour Temperature              | 2700K                |
| Lifetime                        | L80B20 @50,000 Hours |
| Lamp Included                   | Yes                  |
| Number of Light<br>Sources      | 2                    |
| CIE flux code                   | 62 92 99 50 67       |
| Binning (SDCM)                  | 2                    |
| Light Direction                 | Up/Down              |
| Input Voltage                   | 230V                 |
| Luminaire power (W)             | 6.6                  |
| Electrical Class                | I                    |
| IP Rating                       | 20                   |
| Glow wire rating (°C)           | 960                  |
| Dimming Protocol                | Trailing Edge        |
| Indoor/Outdoor                  | Indoor               |
| Application                     | Wall                 |
| Mounting                        | Surface              |
| Adjustability                   | Not Applicable       |
| Distance to Lighted Object (m)  | 0,1                  |
| Primary Colour & Primary Finish | White, Structure     |
| Gross weight (g)                | 700.0                |
| Delivered lumens (lm)           | 400                  |
| Efficacy (Im/W)                 | 61                   |
| Glare rating                    | 16                   |