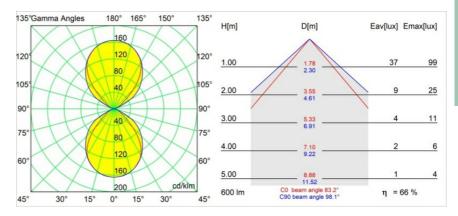

20                   |
| Glow wire rating (°C)           | 960                  |
| Dimming Protocol                | Trailing Edge        |
| Indoor/Outdoor                  | Indoor               |
| Application                     | Wall                 |
| Mounting                        | Surface              |
| Adjustability                   | Not Applicable       |
| Distance to Lighted Object (m)  | 0,1                  |
| Primary Colour & Primary Finish | White, Structure     |
| Gross weight (g)                | 700.0                |
| Delivered lumens (lm)           | 400                  |
| Efficacy (Im/W)                 | 61                   |
| Glare rating                    | 16                   |



## TM30 & CRI diagram





## Light distribution & beam diagram





## Optical Accessories



13271009 Sulfer set of small beam aperture plates white struc13271032 Sulfer set of small beam aperture plates black struc



**13271109** Sulfer set of medium beam aperture plates white struc **13271132** Sulfer set of medium beam aperture plates black struc

Choose a required accessory