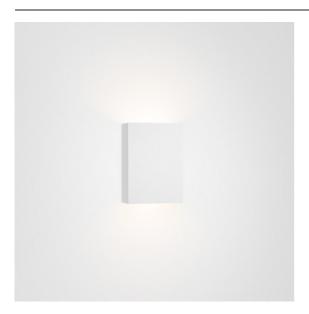

| Date     |
|----------|
| Customer |
| Project  |
| Туре     |

Sulfer Wall Up/Down 2x LED 2700K Trailing Edge DI White Structure

Sulfer is a minimalistic square-shaped luminaire. The cast aluminium housing brings a modern accent to walls, whether they're in- or outside (IP54) homes, hotels, restaurants, and more. Sulfer diffuses a wide beam (flood), which can be customised by an additional beam angle plate (medium and small). A recessed light source and a diffuser ensure only indirect and soft light.