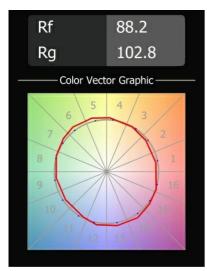

|
| IP Rating                       | 20                   |
| Glow wire rating (°C)           | 960                  |
| Dimming Protocol                | Trailing Edge        |
| Indoor/Outdoor                  | Indoor               |
| Application                     | Wall                 |
| Mounting                        | Surface              |
| Adjustability                   | Not Applicable       |
| Distance to Lighted Object (m)  | 0,1                  |
| Primary Colour & Primary Finish | White, Structure     |
| Gross weight (g)                | 700.0                |
| Delivered lumens (lm)           | 400                  |
| Efficacy (Im/W)                 | 61                   |
| Glare rating                    | 16                   |



## TM30 & CRI diagram





## Light distribution & beam diagram





## Optical Accessories



13271009 Sulfer set of small beam aperture plates white struc13271032 Sulfer set of small beam aperture plates black struc



**13271109** Sulfer set of medium beam aperture plates white struc **13271132** Sulfer set of medium beam aperture plates black struc

Choose a required accessory