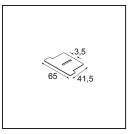

| Date     |
|----------|
| Customer |
| Project  |
| Туре     |

Sulfer Wall Up/Down 2x LED 2700K Trailing Edge DI White Structure

Sulfer is a minimalistic square-shaped luminaire. The cast aluminium housing brings a modern accent to walls, whether they're in- or outside (IP54) homes, hotels, restaurants, and more. Sulfer diffuses a wide beam (flood), which can be customised by an additional beam angle plate (medium and small). A recessed light source and a diffuser ensure only indirect and soft light.