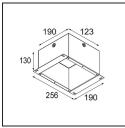

## Installation Accessories

**10889830** Conbox 192x190x130

**12290530** Gypkit 190X190 - Ø108

**12810230** Recessed ring 115

Choose a required accessory