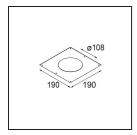

## Specifications

| $\sim_{\Gamma}$                 |                      |
|---------------------------------|----------------------|
| Material                        | 12792032             |
| Light Source Type               | GU10                 |
| Lifetime                        | L80B20 @50,000 Hours |
| Lamp Included                   | No                   |
| Number of Light<br>Sources      | 1                    |
| Light Direction                 | Down                 |
| Optic                           | Reflector            |
| Input Voltage                   | 230V                 |
| Electrical Class                | III                  |
| IP Rating                       | 20                   |
| Glow wire rating (°C)           | 960                  |
| Indoor/Outdoor                  | Indoor               |
| Application                     | Ceiling, Wall        |
| Mounting                        | Recessed             |
| Cut-out size (mm)               | ø108                 |
| Mounting depth (mm)             | 130.0                |
| Adjustability                   | H 355° V 30°         |
| Distance to Lighted Object (m)  | 0,1                  |
| Primary Colour & Primary Finish | Black, Structure     |
| Gross weight (g)                | 410.0                |

## Installation Accessories

**10889830** Conbox 192x190x130

**12290530** Gypkit 190X190 - Ø108

**12810230** Recessed ring 115

Choose a required accessory