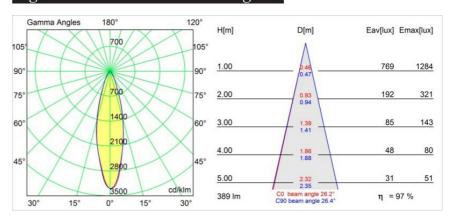

Voltage                   | 230V                 |
| Electrical Class                | III                  |
| IP Rating                       | 20                   |
| Glow wire rating (°C)           | 960                  |
| Indoor/Outdoor                  | Indoor               |
| Application                     | Ceiling, Wall        |
| Mounting                        | Recessed             |
| Cut-out size (mm)               | ø108                 |
| Mounting depth (mm)             | 130.0                |
| Adjustability                   | H 355° V 30°         |
| Distance to Lighted Object (m)  | 0,1                  |
| Primary Colour & Primary Finish | Black, Structure     |
| Gross weight (g)                | 410.0                |



## Light distribution & beam diagram





## Decorative Accessories



 12810009
 Smart mask 115 1x white struc

 12810032
 Smart mask 115 1x black struc

 12810046
 Smart mask 115 1x gold



**12810109** Smart mask 115 2x white struc **12810132** Smart mask 115 2x black struc **12810146** Smart mask 115 2x gold

## Installation Accessories



**10889830** Conbox 192x190x130



**12290530** Gypkit 190X190 - Ø108



**12810230** Recessed ring 115

Choose a required accessory