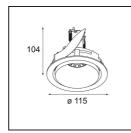

## Specifications

| $\sim_{\Gamma}$                 |                      |
|---------------------------------|----------------------|
| Material                        | 12792032             |
| Light Source Type               | GU10                 |
| Lifetime                        | L80B20 @50,000 Hours |
| Lamp Included                   | No                   |
| Number of Light<br>Sources      | 1                    |
| Light Direction                 | Down                 |
| Optic                           | Reflector            |
| Input Voltage                   | 230V                 |
| Electrical Class                | III                  |
| IP Rating                       | 20                   |
| Glow wire rating (°C)           | 960                  |
| Indoor/Outdoor                  | Indoor               |
| Application                     | Ceiling, Wall        |
| Mounting                        | Recessed             |
| Cut-out size (mm)               | ø108                 |
| Mounting depth (mm)             | 130.0                |
| Adjustability                   | H 355° V 30°         |
| Distance to Lighted Object (m)  | 0,1                  |
| Primary Colour & Primary Finish | Black, Structure     |
| Gross weight (g)                | 410.0                |