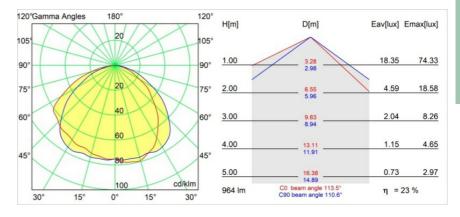

|          |      |  |  |  |
| Gross weight (g)                | 1080.0                           |          |      |  |  |  |
| Drive current (mA)              | 350                              | 500      | 700  |  |  |  |
| Forward voltage (Vf)            | 16.4                             | 16.9     | 17.7 |  |  |  |
| Connected load (W)              | 5.7                              | 8.5      | 12.4 |  |  |  |
| Delivered lumens (Im)           | 167                              | 225      | 292  |  |  |  |
| Efficacy (Im/W)                 | 29                               | 26       | 24   |  |  |  |
| Glare rating                    | 26                               | 27       | 28   |  |  |  |



## TM30 & CRI diagram





## Light distribution & beam diagram





## Decorative Accessories



12183082 Shellby skin ano bronze
12183041 Shellby skin ano champagne
12183042 Shellby skin ano gold
12183092 Shellby skin pearly white
12183084 Shellby skin ano silver bronze

## Installation Accessories



12182030 Conbox 280x350x100x380



**12293030** Gypsum fibreboard 290x280

Choose a required accessory