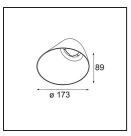

| Specifications                  |                                  |          |      |  |  |  |
|---------------------------------|----------------------------------|----------|------|--|--|--|
| Material                        | 1218003                          | 12180032 |      |  |  |  |
| Light Source Type               | LED                              |          |      |  |  |  |
| LED Type                        | BRIDGELUX V6 HD G7               |          |      |  |  |  |
| LED technology                  | LED COB                          |          |      |  |  |  |
| CRI                             | Min. 90                          |          |      |  |  |  |
| Colour Temperature              | 2700K                            |          |      |  |  |  |
| Lifetime                        | L80B20 @50,000 Hours             |          |      |  |  |  |
| Lamp Included                   | Yes                              |          |      |  |  |  |
| Number of Light<br>Sources      | 1                                |          |      |  |  |  |
| CIE flux code                   | 48 81 97 100 23                  |          |      |  |  |  |
| Binning (SDCM)                  | 2                                |          |      |  |  |  |
| Light Direction                 | Down                             |          |      |  |  |  |
| Optic                           | Reflector                        |          |      |  |  |  |
| Input Voltage                   | Constant Current Driver Required |          |      |  |  |  |
| Electrical Class                | III                              |          |      |  |  |  |
| IP Rating                       | 55                               |          |      |  |  |  |
| Glow wire rating (°C)           | 960                              |          |      |  |  |  |
| Indoor/Outdoor                  | Indoor                           |          |      |  |  |  |
| Application                     | Ceiling, Wall                    |          |      |  |  |  |
| Mounting                        | Recessed                         |          |      |  |  |  |
| Cut-out size (mm)               | ø177                             |          |      |  |  |  |
| Mounting depth (mm)             | 100.0                            |          |      |  |  |  |
| Adjustability                   | Not Applicable                   |          |      |  |  |  |
| Distance to Lighted Object (m)  | 0,1                              |          |      |  |  |  |
| Primary Colour & Primary Finish | Black, Structure                 |          |      |  |  |  |
| Gross weight (g)                | 1080.0                           |          |      |  |  |  |
| Drive current (mA)              | 350                              | 500      | 700  |  |  |  |
| Forward voltage (Vf)            | 16.4                             | 16.9     | 17.7 |  |  |  |
| Connected load (W)              | 5.7                              | 8.5      | 12.4 |  |  |  |
| Delivered lumens (Im)           | 167                              | 225      | 292  |  |  |  |
| Efficacy (Im/W)                 | 29                               | 26       | 24   |  |  |  |
| Glare rating                    | 26                               | 27       | 28   |  |  |  |