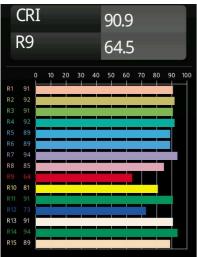

lour & Primary Finish | Black, Structure                 |          |      |  |  |  |
| Gross weight (g)                | 1080.0                           |          |      |  |  |  |
| Drive current (mA)              | 350                              | 500      | 700  |  |  |  |
| Forward voltage (Vf)            | 16.4                             | 16.9     | 17.7 |  |  |  |
| Connected load (W)              | 5.7                              | 8.5      | 12.4 |  |  |  |
| Delivered lumens (Im)           | 167                              | 225      | 292  |  |  |  |
| Efficacy (Im/W)                 | 29                               | 26       | 24   |  |  |  |
| Glare rating                    | 26                               | 27       | 28   |  |  |  |



## TM30 & CRI diagram





## Light distribution & beam diagram





## Decorative Accessories



12183082 Shellby skin ano bronze
12183041 Shellby skin ano champagne
12183042 Shellby skin ano gold
12183092 Shellby skin pearly white
12183084 Shellby skin ano silver bronze

## Installation Accessories



12182030 Conbox 280x350x100x380



**12293030** Gypsum fibreboard 290x280

Choose a required accessory