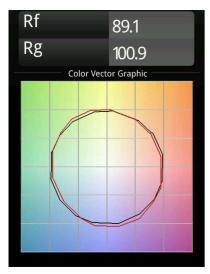

Colour & Primary Finish | Black, Structure                 |          |      |  |  |  |
| Gross weight (g)                | 1080.0                           |          |      |  |  |  |
| Drive current (mA)              | 350                              | 500      | 700  |  |  |  |
| Forward voltage (Vf)            | 16.4                             | 16.9     | 17.7 |  |  |  |
| Connected load (W)              | 5.7                              | 8.5      | 12.4 |  |  |  |
| Delivered lumens (Im)           | 167                              | 225      | 292  |  |  |  |
| Efficacy (Im/W)                 | 29                               | 26       | 24   |  |  |  |
| Glare rating                    | 26                               | 27       | 28   |  |  |  |



## TM30 & CRI diagram





## Light distribution & beam diagram





## Decorative Accessories



12183082 Shellby skin ano bronze
12183041 Shellby skin ano champagne
12183042 Shellby skin ano gold
12183092 Shellby skin pearly white
12183084 Shellby skin ano silver bronze

## Installation Accessories



12182030 Conbox 280x350x100x380



**12293030** Gypsum fibreboard 290x280

Choose a required accessory