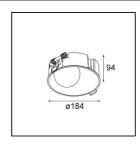

| Specifications                  |                                  |          |      |  |  |  |
|---------------------------------|----------------------------------|----------|------|--|--|--|
| Material                        | 1218003                          | 12180032 |      |  |  |  |
| Light Source Type               | LED                              |          |      |  |  |  |
| LED Type                        | BRIDGELUX V6 HD G7               |          |      |  |  |  |
| LED technology                  | LED COB                          |          |      |  |  |  |
| CRI                             | Min. 90                          |          |      |  |  |  |
| Colour Temperature              | 2700K                            |          |      |  |  |  |
| Lifetime                        | L80B20 @50,000 Hours             |          |      |  |  |  |
| Lamp Included                   | Yes                              |          |      |  |  |  |
| Number of Light<br>Sources      | 1                                |          |      |  |  |  |
| CIE flux code                   | 48 81 97 100 23                  |          |      |  |  |  |
| Binning (SDCM)                  | 2                                |          |      |  |  |  |
| Light Direction                 | Down                             |          |      |  |  |  |
| Optic                           | Reflector                        |          |      |  |  |  |
| Input Voltage                   | Constant Current Driver Required |          |      |  |  |  |
| Electrical Class                | III                              |          |      |  |  |  |
| IP Rating                       | 55                               |          |      |  |  |  |
| Glow wire rating (°C)           | 960                              |          |      |  |  |  |
| Indoor/Outdoor                  | Indoor                           |          |      |  |  |  |
| Application                     | Ceiling, Wall                    |          |      |  |  |  |
| Mounting                        | Recessed                         |          |      |  |  |  |
| Cut-out size (mm)               | ø177                             |          |      |  |  |  |
| Mounting depth (mm)             | 100.0                            |          |      |  |  |  |
| Adjustability                   | Not Applicable                   |          |      |  |  |  |
| Distance to Lighted Object (m)  | 0,1                              |          |      |  |  |  |
| Primary Colour & Primary Finish | Black, Structure                 |          |      |  |  |  |
| Gross weight (g)                | 1080.0                           |          |      |  |  |  |
| Drive current (mA)              | 350                              | 500      | 700  |  |  |  |
| Forward voltage (Vf)            | 16.4                             | 16.9     | 17.7 |  |  |  |
| Connected load (W)              | 5.7                              | 8.5      | 12.4 |  |  |  |
| Delivered lumens (Im)           | 167                              | 225      | 292  |  |  |  |
| Efficacy (Im/W)                 | 29                               | 26       | 24   |  |  |  |
| Glare rating                    | 26                               | 27       | 28   |  |  |  |