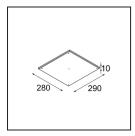

## Installation Accessories

12182030 Conbox 280x350x100x380

**12293030** Gypsum fibreboard 290x280

Choose a required accessory