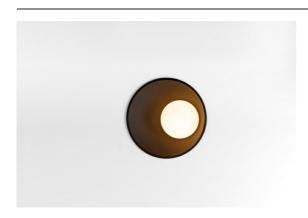

| Date     |  |
|----------|--|
| Customer |  |
| Project  |  |
| Гуре     |  |

Shellby Recessed 184 1x IP55 LED 2700K DE Black Structure

Shellby's light is the Sun by day, and the Moon by night. Like the Sun, it brings powerful, general light that indisputably brightens your space, and energises you for daily activities. Like the Moon, it watches, with softer light that inspires calm and warmth. A clash of functions, all in one.