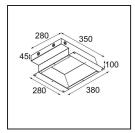

## Installation Accessories

12182030 Conbox 280x350x100x380

**12293030** Gypsum fibreboard 290x280

Choose a required accessory