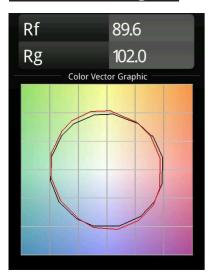

| ate      |  |
|----------|--|
| Sustomer |  |
| roject   |  |
| уре      |  |



Doze Round is a circular luminaire perfect for showing the way along a hallway or staircase. A stout rim in white or black and a polycarbonate diffuser make its designs simple, yet effective. What's also great about it, is that Doze Round fits into a standard electrical junction box (included), found in most modern buildings. A performant alternative for a standard recessed spot.

## Doze Round Wall Recessed 80 1x LED 2700K Trailing Edge Black Structure





## TM30 & CRI diagram







## Installation Accessories



12339930 Conbox Ø130x135

Choose a required accessory