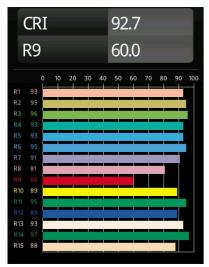

| ate      |  |
|----------|--|
| Sustomer |  |
| roject   |  |
| уре      |  |



Doze Round is a circular luminaire perfect for showing the way along a hallway or staircase. A stout rim in white or black and a polycarbonate diffuser make its designs simple, yet effective. What's also great about it, is that Doze Round fits into a standard electrical junction box (included), found in most modern buildings. A performant alternative for a standard recessed spot.

## Doze Round Wall Recessed 80 1x LED 2700K Trailing Edge Black Structure





## TM30 & CRI diagram







## Installation Accessories



12339930 Conbox Ø130x135

Choose a required accessory