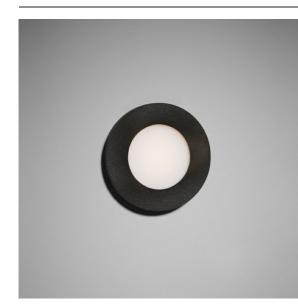

## Doze Round Wall Recessed 80 1x LED 2700K Trailing Edge Black Structure

| ate      |  |
|----------|--|
| Sustomer |  |
| roject   |  |
| уре      |  |

Doze Round is a circular luminaire perfect for showing the way along a hallway or staircase. A stout rim in white or black and a polycarbonate diffuser make its designs simple, yet effective. What's also great about it, is that Doze Round fits into a standard electrical junction box (included), found in most modern buildings. A performant alternative for a standard recessed spot.