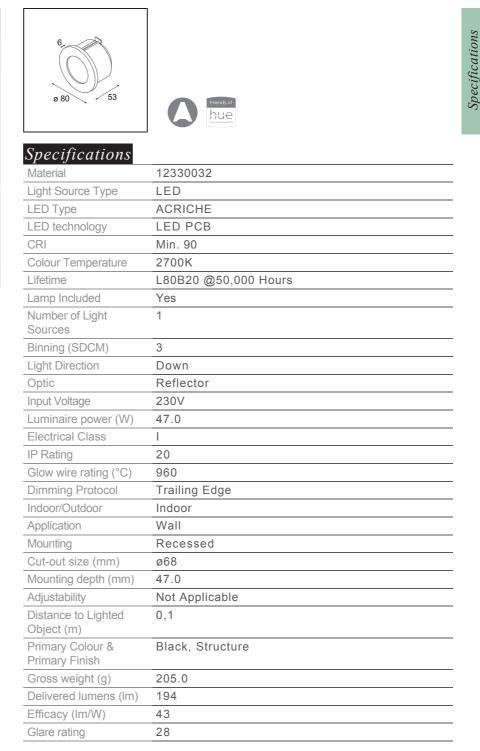

| ate      |  |
|----------|--|
| Sustomer |  |
| roject   |  |
| уре      |  |



Doze Round is a circular luminaire perfect for showing the way along a hallway or staircase. A stout rim in white or black and a polycarbonate diffuser make its designs simple, yet effective. What's also great about it, is that Doze Round fits into a standard electrical junction box (included), found in most modern buildings. A performant alternative for a standard recessed spot.

## Doze Round Wall Recessed 80 1x LED 2700K Trailing Edge Black Structure





## TM30 & CRI diagram







## Installation Accessories



12339930 Conbox Ø130x135

Choose a required accessory