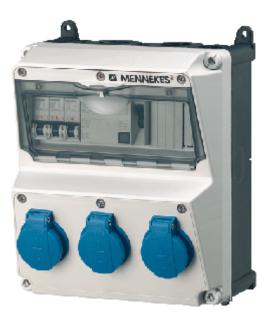

## AMAXX® receptacle combination - Part no. 920003

| pre-wired | for | instal | lation |
|-----------|-----|--------|--------|
|-----------|-----|--------|--------|

- hinged to the side
- enclosure and insert made of AMAPLAST
- fusing behind a transparent cover

| Protection type         | 44                                         |
|-------------------------|--------------------------------------------|
| Fitted with             | 3 SCHUKO® 16A, 230V                        |
| Fusing                  | 1 RCD 40A, 4p, 0.03A                       |
|                         | 3 MCB´s 16A, 1p, C                         |
| Connection/feeder cable | e for 1 cable up to 5 x 10 mm <sup>2</sup> |
| Enclosure size          | 260 x 225 mm (H x W)                       |