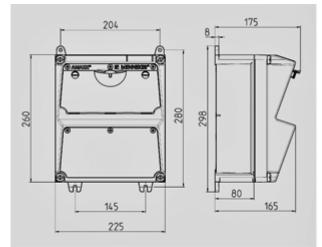

## Drawing 1 MB 521

Depth dimensions at various fittings.

| Receptacles       | Degrees | Depth  |   |
|-------------------|---------|--------|---|
| SCHUKO®16A, 230 V | IP 44   | 175 mm |   |
|                   | IP 67   | 194 mm |   |
| CEE 16A, 3p, 230V | IP 44   | 204 mm | - |
| -                 | IP 67   | 205 mm |   |
| CEE 16A, 5p, 400V | IP 44   | 209 mm | - |
|                   | IP 67   | 213 mm |   |
| CEE 32A, 5p, 400V | IP 44   | 221 mm | - |
|                   | IP 67   | 227 mm |   |
| CEE 63A, 5p, 400V | IP 44   | 248 mm | _ |
|                   | IP 67   | 248 mm |   |