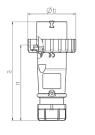

## Drawing

| Drawing                      | Amp.                     |      | 16   |      |     | 32  |     |
|------------------------------|--------------------------|------|------|------|-----|-----|-----|
| 2 MB 218                     | Poles                    | 3    | 4    | 5    | 3   | 4   | 5   |
| Dim. in mm                   | а                        | 142  | 144  | 147  | 186 | 186 | 180 |
|                              | b                        | 70   | 78   | 87   | 94  | 94  | 101 |
|                              | n                        | 109  | 111  | 114  | 145 | 145 | 138 |
|                              | У                        | 14.5 | 16   | 16   | 22  | 22  | 22  |
| Terminal for cor             | Terminal for cond. cross |      | 1    | 1    | 2.5 | 2.5 | 2.5 |
| section (mm <sup>2</sup> ) m | section (mm²) minmax.    |      | —2.5 | —2.5 | —6  | —6  | —6  |