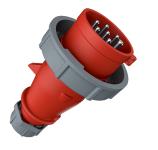

## Plug AM-TOP®

Part no. 3777

- screw terminals
- highly heat resistant contact carrier

•

- nickel plated contacts single part body cable gland and sealing strain relief and protection against kinking

## **Technical specifications**

| Ampere                    | 16 A                                                          |
|---------------------------|---------------------------------------------------------------|
| Poles                     | 7 p                                                           |
| Voltage                   | 400 V                                                         |
| Clock position            | 6 h                                                           |
| Hertz                     | 50-60 Hz                                                      |
| Connection technology     | Screw terminals                                               |
| Contact                   | nickel plated contacts, highly heat resistant contact carrier |
| Protection type           | IP 67                                                         |
| Weight                    | 245 g                                                         |
| Declaration of Conformity | EAC, CQC                                                      |