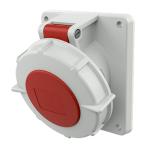

## Panel mounted receptacle

Part no. 2459

- screw terminals
- highly heat resistant contact carrier • •
- nickel plated contacts
- 20° inclination

## **Technical specifications**

| Ampere                    | 16 A                                                          |
|---------------------------|---------------------------------------------------------------|
| Poles                     | 7 p                                                           |
| Voltage                   | 400 V                                                         |
| Clock position            | 6 h                                                           |
| Hertz                     | 50-60 Hz                                                      |
| Connection technology     | Screw terminals                                               |
| Contact                   | highly heat resistant contact carrier, nickel plated contacts |
| Protection type           | IP 67                                                         |
| Flange                    | 100x92 mm                                                     |
| Fixing hole               | 85x77 mm                                                      |
| Inclination               | 20 °                                                          |
| Weight                    | 256 g                                                         |
| Declaration of Conformity | EAC, CQC                                                      |