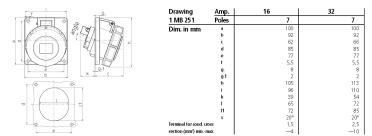

## Drawing

## **Technical specifications**

| Ampere                    | 16 A                                                          |
|---------------------------|---------------------------------------------------------------|
| Poles                     | 7 p                                                           |
| Voltage                   | 400 V                                                         |
| Clock position            | 6 h                                                           |
| Hertz                     | 50-60 Hz                                                      |
| Connection technology     | Screw terminals                                               |
| Contact                   | highly heat resistant contact carrier, nickel plated contacts |
| Protection type           | IP 67                                                         |
| Flange                    | 100x92 mm                                                     |
| Fixing hole               | 85x77 mm                                                      |
| Inclination               | 20 °                                                          |
| Weight                    | 256 g                                                         |
| Declaration of Conformity | EAC, CQC                                                      |