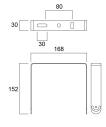

*Product features**



Adjustable stainless steel bracket and arm for Granit 0-10V and 13,000-26,000Lm DALI.



## **NOTES**

undefined

# PRODUCT OVERVIEW

| Product name        | Bracket and Arm For 13-31Klm 0-10V & 13-26Klm DALI |
|---------------------|----------------------------------------------------|
| Technology          | Accessory                                          |
| General application | Logistics & Industry                               |
| ETIM Class          | EC002557                                           |
| E-number FI         | 4357026                                            |
| Warranty            | No warranty                                        |
| Product EAN number  | 5410288396040                                      |

# **TECHNICAL DRAWINGS**