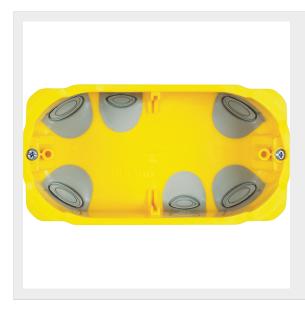

## PB504N

4 modules box for dry partitions (flush mounting in plasterboard, plywood, wood, sheet steel). Dimensions 132,5x71x52 mm