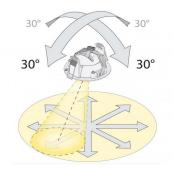

## Light technic

Version: DimToWarm Type of light source: LED (not exchangeable) Wattage: System wattage: 7,3W Luminous flux: 520lm Efficacy: 87 lm/W 230V Voltage: Colour temperature: 2000-2800K Colour rendering (CRI): Ra>95 MacAdams factor: SDCM: 3 L90/B10>50,000 Lifetime: Light distribution: Direct Beam angle: 42°