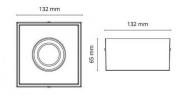

#### Dimensions (mm)

Length (L):132Width (W):132Height (H):65Distance to flammable materials:10mmWeight (brutto/netto):0.79