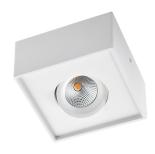

# Specification: Gyro Cube

Article code: **5046 906211** EAN: 7021989062110

CE LED 230V ( IP21 Confoden

## **Materials and finish**

Housing: Aluminium and stainless steel
Colour: Matte white (RAL 9003)
Optics: Glass

#### **Mounting/Connection**

Mounting: Surface Plug: Screwless terminal block

#### Dimensions (mm)

Length (L):132Width (W):132Height (H):65Distance to flammable materials:10mmWeight (brutto/netto):0.79