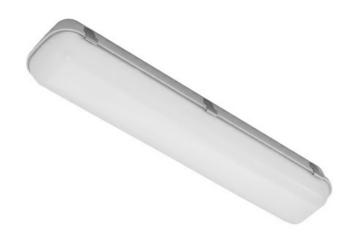

## MODUS PL 2500Im, wide body 600mm, LED 4000K, body PE, opal PC cover, IP65, driver 700mA

Code: **PL2500S2W4ND**EAN: **8596099001049** 

Suitable for number of lamps:

Effective luminous flux

(lm):

**Light sharing:** Medium beam

**Width (mm):** 135

**Color housing:** Grey

**Type of control gear:** Electronic transformer

2500

Height/depth (mm): 100

Color cover: White

Material cover: Plastic, opal/matt

With lamp: Yes

**Control gear included:** Yes

Size version:

Lamp power (W): 21

Optical system: polycarbonate opal cover

Length (mm): 675

Material housing: Plastic

Dimmable: No

Suitable for suspended

mounting:

Yes

Protection class:

Light outlet: Direct

Nominal voltage (V): 220...240

Suitable for wall

mounting:

Yes

**Emergency light:** Not equipped