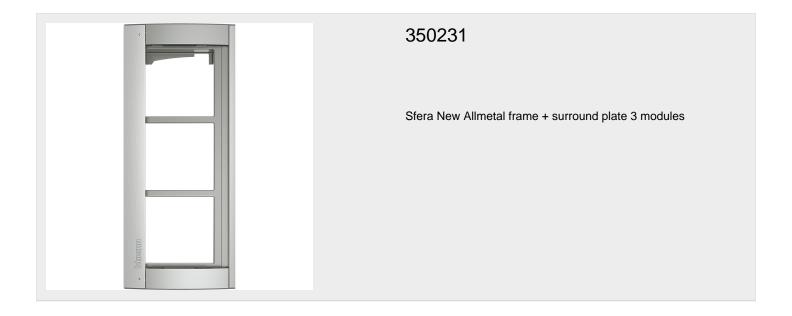

## **Technical features**

| Brand         | BTicino |
|---------------|---------|
| N° of modules | 3       |
| Height        | 327mm   |
| Width         | 138mm   |
| Depth         | 15mm    |
| Series        | Sfera   |