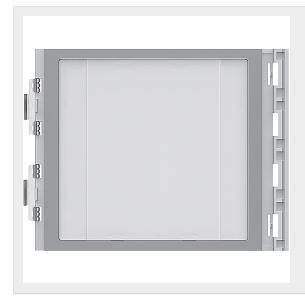

## 352200

Sfera nameplate module normally used for displaying the house number or other notifications (e.g. legend for calls using digital pushbutton panels, opening/closing times, etc.). Connection using the appropriate multicable supplied. Night backlighting controlled by the speaker module or the audio/video module connected. To be completed with surround plate.

### **Technical features**

| Brand         | BTicino |
|---------------|---------|
| N° of modules | 1       |
| Height        | 91 mm   |
| Width         | 115 mm  |
| Series        | Sfera   |
|               |         |