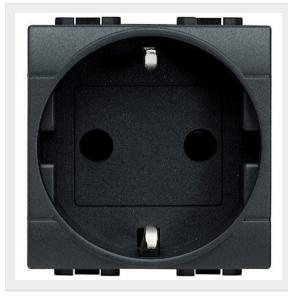

## L4141

Socket 2P+T 16A 250 Vac with earth lateral contacts - german standard - shielded tulip contacts - anthracite

### **Technical features**

| Brand         | BTicino     |
|---------------|-------------|
| Rated voltage | 250Vac      |
| Rated current | 16A         |
| N° of modules | 2           |
| N° of poles   | 2P+T        |
| Contact type  | 2P+T        |
| Series        | Livinglight |