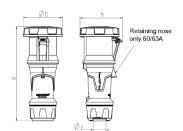

## Drawing

| Drawing Amp.             |       | 63  |     |     | 125         |             |     |
|--------------------------|-------|-----|-----|-----|-------------|-------------|-----|
| 3 MB 68                  | Poles | 3   | 4   | 5   | 3           | 4           | 5   |
| Dim. in mm               | а     | 270 | 270 | 270 | 310         | 310         | 310 |
|                          | b     | 113 | 113 | 113 | 125         | 125         | 125 |
|                          | h     | 123 | 123 | 123 | 135         | 135         | 135 |
|                          | у     | 36  | 36  | 36  | 49          | 49          | 49  |
| Terminal for cond. cross |       | 6   | 6   | 6   | 25          | 25          | 25  |
| section (mm²) minmax.    |       | —16 | —16 | —16 | <b>—</b> 50 | <b>—</b> 50 | —50 |