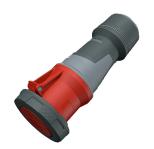

## **Connector PowerTOP® Xtra**

Part no. 14235

- screw terminals
- with rubberised grip area
- frame terminals
- X-CONTACT
- highly heat resistant contact carrier
- nickel plated contacts
- cable gland and sealing strain relief and protection against kinking
- enclosure with thread lock
- two safety slides