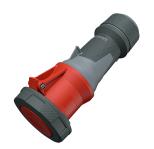

## **Connector PowerTOP® Xtra**

Part no. 14231

- screw terminals
- with rubberised grip area
- frame terminals
- X-CONTACT
- highly heat resistant contact carrier
- nickel plated contacts
- cable gland and sealing strain relief and protection against kinking
- enclosure with thread lock
- two safety slides

## Technical specifications

| Ampere                    | 63 A                                                                      |
|---------------------------|---------------------------------------------------------------------------|
| Poles                     | 5 p                                                                       |
| Voltage                   | 400 V                                                                     |
| Clock position            | 6 h                                                                       |
| Hertz                     | 50-60 Hz                                                                  |
| Connection technology     | Screw terminals                                                           |
| Contact                   | highly heat resistant contact carrier, X-CONTACT®, nickel plated contacts |
| Protection type           | IP 67                                                                     |
| Weight                    | 952 g                                                                     |
| Declaration of Conformity | VDE, EAC                                                                  |