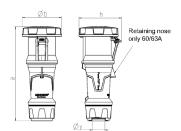

## Drawing

| Drawing                  | Amp.  |     | 63  |     |             | 125         |     |
|--------------------------|-------|-----|-----|-----|-------------|-------------|-----|
| 3 MB 68                  | Poles | 3   | 4   | 5   | 3           | 4           | 5   |
| Dim. in mm               | a     | 270 | 270 | 270 | 310         | 310         | 310 |
|                          | b     | 113 | 113 | 113 | 125         | 125         | 125 |
|                          | h     | 123 | 123 | 123 | 135         | 135         | 135 |
|                          | у     | 36  | 36  | 36  | 49          | 49          | 49  |
| Terminal for cond. cross |       | 6   | 6   | 6   | 25          | 25          | 25  |
| section (mm²) minmax.    |       | —16 | —16 | —16 | <b>—</b> 50 | <b>—</b> 50 | —50 |