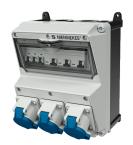

## **AMAXX®** combination unit

Part no. 920031

- pre-wired for installation
- hinged to the side
- enclosure and insert made of AMAPLAST
- MENNEKES AMAXX® combination unit for camp sites already comply to the standard and regulations which came into force 01.07.2007 according to DIN VDE 0100-708\_2006-02 and DIN VDE 0100-754:2006-02

## Technical specifications

| CEE 16 A, 3 p, 230 V      | 3                                                |
|---------------------------|--------------------------------------------------|
| Fusing                    | • 3 RCD's 25 A, 2 p, 0.03 A                      |
|                           | • 3 MCB's 16 A, 1 p, B                           |
| Pre-fuse max.             | 63 A                                             |
| InA                       | 16 A                                             |
| RDF                       | 1                                                |
| Connection / feeder cable | <ul> <li>for 1 cable up to 5 x 10 mm²</li> </ul> |
| Protection type           | IP 44                                            |
| Shutter                   | false                                            |
| Enclosure material        | Plastic                                          |
| Weight                    | 3720 g                                           |
| Height                    | 260 mm                                           |
| Width                     | 225 mm                                           |
| Declaration of Conformity | EAC                                              |