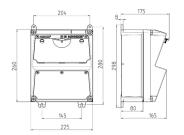

## Drawing

## Drawing 1 MB 521

Depth dimensions at various fittings.

| Receptacles        | Degrees | Depth  |  |
|--------------------|---------|--------|--|
| SCHUKO® 16A, 230 V | IP 44   | 175 mm |  |
|                    | IP 67   | 194 mm |  |
| CEE 16A, 3p, 230V  | IP 44   | 204 mm |  |
|                    | IP 67   | 205 mm |  |
| CEE 16A, 5p, 400V  | IP 44   | 209 mm |  |
|                    | IP 67   | 213 mm |  |
| CEE 32A, 5p, 400V  | IP 44   | 221 mm |  |
|                    | IP 67   | 227 mm |  |
| CEE 63A, 5p, 400V  | IP 44   | 248 mm |  |
|                    | IP 67   | 248 mm |  |
|                    |         |        |  |

Cable entries: closed for cut out. 2 x M 32 each on top and bottom, 2 x M 20 each on top and bottom for cut out.