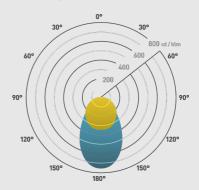

struction Material | Powder coated aluminium |
|-----------------------|-------------------------|
| Weight                | 138g                    |

#### **USE WITH**

No accessories required

## **PRODUCT CODES**

| Product code | Finish                       | Description                                              |
|--------------|------------------------------|----------------------------------------------------------|
| SL250A1      | Black power coated aluminium | SL250 Black Powder Coated Aluminium Base Plate Accessory |



01604 495 151 collingwoodlighting.com

in /collingwoodlighting

f /collingwoodlighting

collingwoodled

## **GUARANTEE / WARRANTY**

7 year extended warranty

#### **FEATURES & BENEFITS**

Quality brushed aluminium finish

7 year warranty

#### Beam angle: