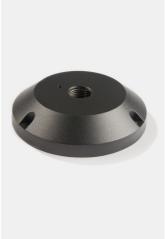

# **SL250**

Path light surface mount accessory

## **INSTALLATION INFORMATION**

| Construction Material | Powder coated aluminium |
|-----------------------|-------------------------|
| Weight                | 138g                    |

## **PRODUCT CODES**

| Product code | Finish                       | Description                                              |
|--------------|------------------------------|----------------------------------------------------------|
| SL250A1      | Black power coated aluminium | SL250 Black Powder Coated Aluminium Base Plate Accessory |