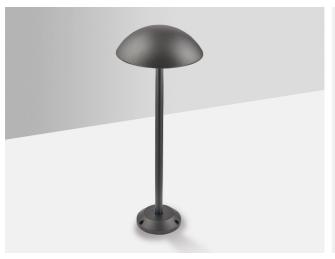

# **SL250**

Path light surface mount accessory

#### **USE WITH**

No accessories required

## **PRODUCT CODES**

| Product code | Finish                       | Description                                              |
|--------------|------------------------------|----------------------------------------------------------|
| SL250A1      | Black power coated aluminium | SL250 Black Powder Coated Aluminium Base Plate Accessory |