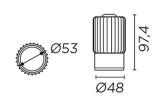

# 71-4031-14-37

71-3882-14-37

LED module with frame needed, which is not included. Download -Accessories- file to see available frames.

Structure material: Structure finish: **Diffuser material: Diffuser finish:** 

Aluminium Polycarbonate White Chrome UVA methacrylate Transparent

Ø53

**IP20** 

Ь

74,

LED module with frame needed, which is not included. Download -Accessories- file to see available frames.

Structure material: Structure finish: **Diffuser material: Diffuser finish:** 