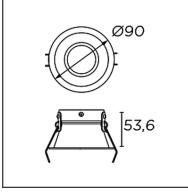

# **TECHNICAL CHARACTERISTICS**

| Туре:                  | Accessory     |
|------------------------|---------------|
| IP Protection degrees: | IP54          |
| Warranty (Years):      | 2             |
| Units per box:         | 50            |
| Net Weight (Kg):       | 0.09          |
| EAN:                   | 8435381411725 |