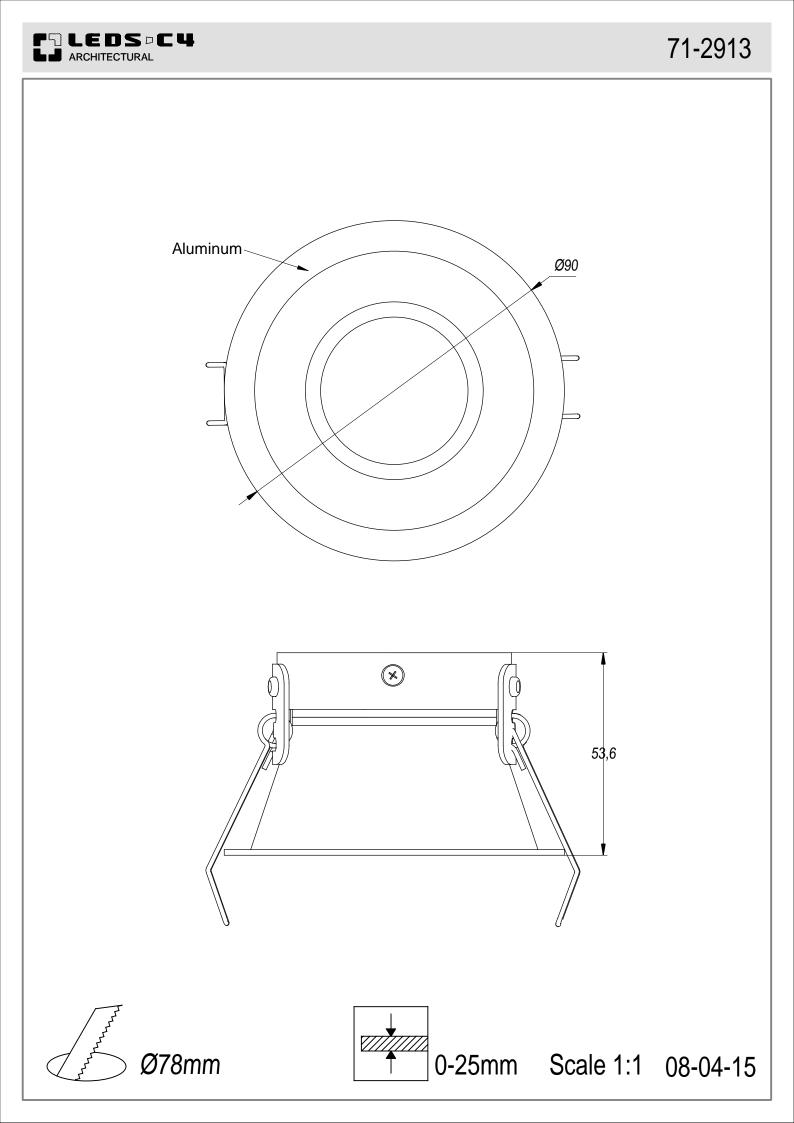

# Description

Frame compatible with LED module from the PLAY series. Download -Accessories- file to see available modules.

# **TECHNICAL CHARACTERISTICS**

| Туре:                  | Accessory     |
|------------------------|---------------|
| IP Protection degrees: | IP54          |
| Warranty (Years):      | 2             |
| Units per box:         | 50            |
| Net Weight (Kg):       | 0.09          |
| EAN:                   | 8435381411725 |