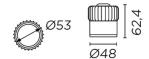

# 71-5158-14-OE Structure material: Aluminium Structure finish: White **Diffuser material:** Polycarbonate 62,4 Diffuser finish: Transparent Ø53 Ø48 IP20 71-4031-14-OE Structure material: Aluminium Structure finish: White Diffuser material: Polycarbonate 74.5 Diffuser finish: Transparent Ø53 Ø48 IP20 71-3226-14-OE Structure material: Aluminium Structure finish: White **Diffuser material:** Polycarbonate Ь 4. Diffuser finish: Transparent Ø53 Ø48 IP20 71-5159-14-OE Structure material: Aluminium Structure finish: White **Diffuser material:** Polycarbonate 74,5 Diffuser finish: Ø53 Transparent Ø48 **IP20**