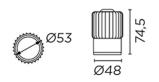

# 71-4031-14-37

71-3882-14-37

LED module with frame needed, which is not included. Download -Accessories- file to see available frames.

Structure material: Structure finish: **Diffuser material: Diffuser finish:** 

Aluminium Polycarbonate White Chrome UVA methacrylate Transparent

Ø53

**IP20** 

Ь

74,

LED module with frame needed, which is not included. Download -Accessories- file to see available frames.

Structure material: Structure finish: **Diffuser material: Diffuser finish:** 