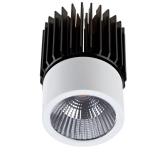

# 71-4031-14-37

71-3882-14-37

LED module with frame needed, which is not included. Download -Accessories- file to see available frames.

Structure material: Structure finish: **Diffuser material: Diffuser finish:** 

Aluminium Polycarbonate White Chrome UVA methacrylate Transparent

Ø53

**IP20** 

Ь

74,

LED module with frame needed, which is not included. Download -Accessories- file to see available frames.

Structure material: Structure finish: **Diffuser material: Diffuser finish:** 

Aluminium Polycarbonate White Chrome UVA methacrylate Transparent

Ø48

IP20

Structure material: Structure finish:

**Diffuser material: Diffuser finish:** 

Aluminium Polycarbonate White Chrome UVA methacrylate Transparent