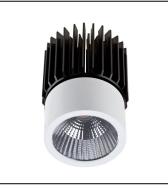

# Description

Frame compatible with LED module from the PLAY series. Download -Accessories- file to see available modules.

## 71-3226-14-37V1