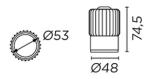

# Description

Frame compatible with LED module from the PLAY series. Download -Accessories- file to see available modules.

## 71-4754-60-00