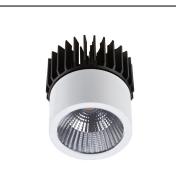

# Description

Frame compatible with LED module from the PLAY series. Download -Accessories- file to see available modules.

## 71-3226-14-37V1