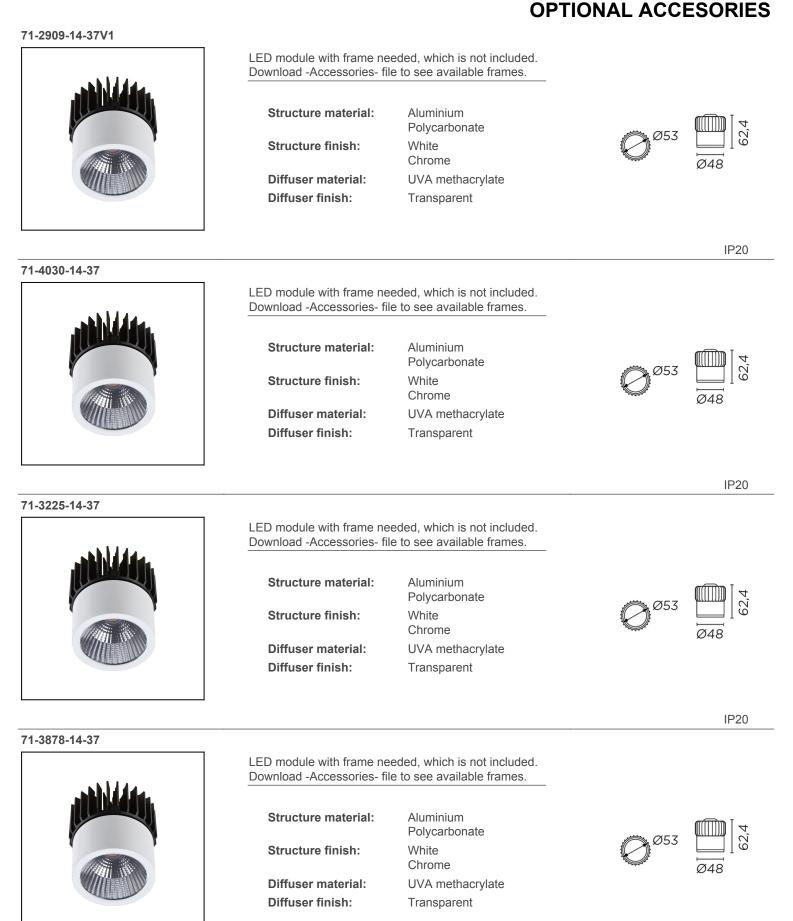

# 71-4031-14-37

71-3882-14-37

LED module with frame needed, which is not included. Download -Accessories- file to see available frames.

Structure material: Structure finish: **Diffuser material: Diffuser finish:** 

Aluminium Polycarbonate White Chrome UVA methacrylate Transparent

Ø53

**IP20** 

Ь

74,

LED module with frame needed, which is not included. Download -Accessories- file to see available frames.

Structure material: Structure finish: **Diffuser material: Diffuser finish:** 

Aluminium Polycarbonate White Chrome UVA methacrylate Transparent

Ø48

IP20

Structure material: Structure finish:

**Diffuser material: Diffuser finish:** 

Aluminium Polycarbonate White Chrome UVA methacrylate Transparent

S 4 Ø53 Ø48

IP20

71-3881-14-37

LED module with frame needed, which is not included. Download -Accessories- file to see available frames.

Structure material: Structure finish: Diffuser material:

Diffuser finish:

Aluminium Polycarbonate White Chrome UVA methacrylate Transparent

**IP20** 