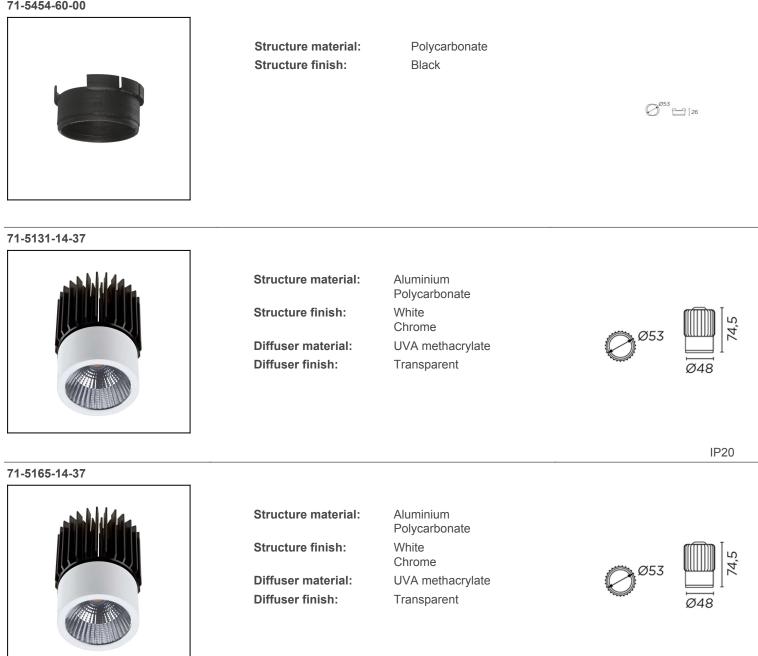

Aluminium Polycarbonate White Chrome UVA methacrylate Transparent

Ø53

**IP20** 

Ь

74,

LED module with frame needed, which is not included. Download -Accessories- file to see available frames.

Structure material: Structure finish: **Diffuser material: Diffuser finish:** 

Aluminium Polycarbonate White Chrome UVA methacrylate Transparent

Ø48

IP20

Structure material: Structure finish:

**Diffuser material: Diffuser finish:** 

Aluminium Polycarbonate White Chrome UVA methacrylate Transparent

S 4 Ø53 Ø48

IP20

71-3881-14-37

LED module with frame needed, which is not included. Download -Accessories- file to see available frames.

Structure material: Structure finish: Diffuser material:

Diffuser finish: