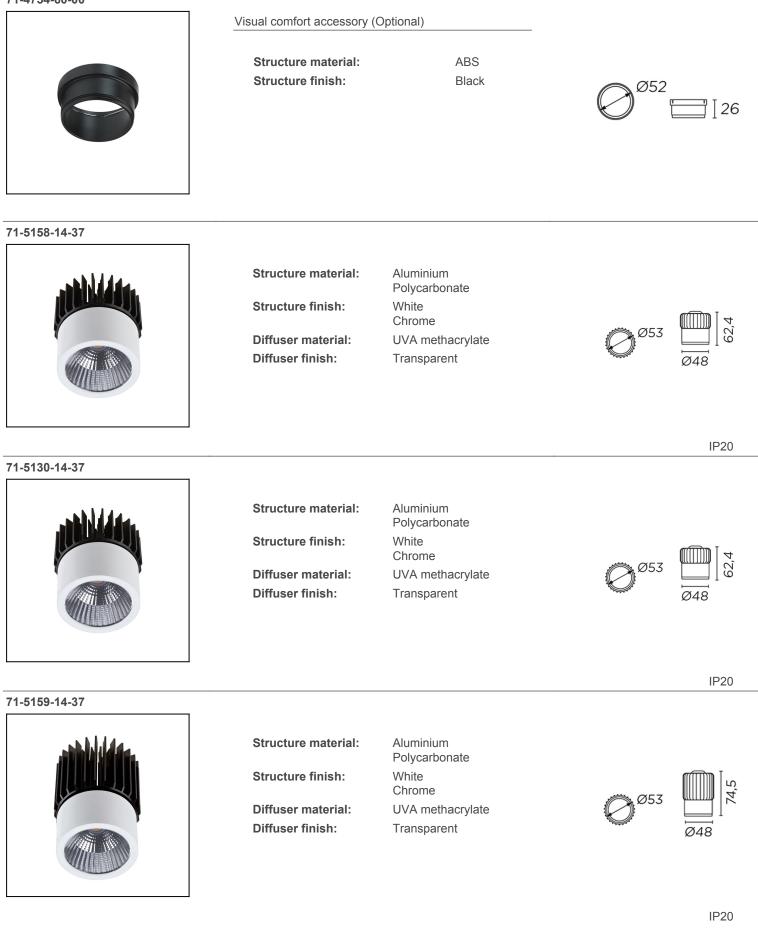

## 71-4754-60-00

# 71-5158-14-OE Structure material: Aluminium Structure finish: White **Diffuser material:** Polycarbonate 62,4 Diffuser finish: Transparent Ø53 Ø48 IP20 71-4031-14-OE Structure material: Aluminium Structure finish: White Diffuser material: Polycarbonate 74.5 Diffuser finish: Transparent Ø53 Ø48 IP20 71-3226-14-OE Structure material: Aluminium Structure finish: White **Diffuser material:** Polycarbonate Ь 4. Diffuser finish: Transparent Ø53 Ø48 IP20 71-5159-14-OE Structure material: Aluminium Structure finish: White **Diffuser material:** Polycarbonate 74,5 Diffuser finish: Ø53 Transparent Ø48 **IP20**