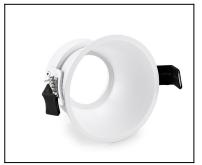

# Description

Frame compatible with LED module from the PLAY series. Download -Accessories- file to see available modules.