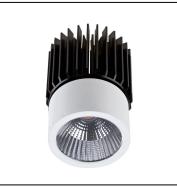

# Description

Frame compatible with LED module from the PLAY series. Download -Accessories- file to see available modules.

## 71-3226-14-37V1