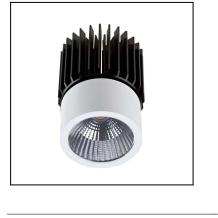

# Description

Frame compatible with LED module from the PLAY series. Download -Accessories- file to see available modules.

## 71-3226-14-37V1