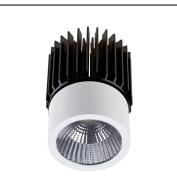

# Description

Frame compatible with LED module from the PLAY series. Download -Accessories- file to see available modules.

## 71-3226-14-37V1