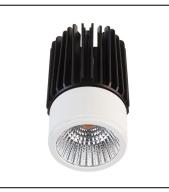

# Description

Frame compatible with LED module from the PLAY series. Download -Accessories- file to see available modules.

## 71-3226-14-37V1