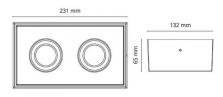

# Light technic

Version: DimToWarm Type of light source: LED (not exchangeable) Wattage: 2x6W System wattage: 14,8W 970lm Luminous flux: Efficacy: 485 lm/W Voltage: 230V Colour temperature: 2000-2800K Colour rendering (CRI): Ra>95 MacAdams factor: SDCM: 3 L90/B10>50,000 Lifetime: Light distribution: Direct Beam angle: 42°