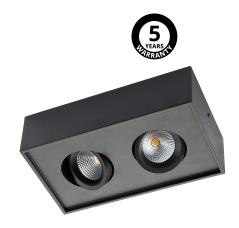

#### Dimensions (mm)

Length (L):231Width (W):132Height (H):65Distance to flammable materials:10mmWeight (brutto/netto):1.25