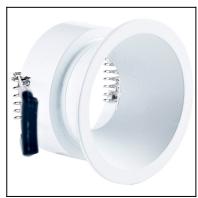

# MINI PLAY 71-3822-14-00

The photograph may not match the reference exactly. Please read the product description to identify the finish.

Download photometric file .ldt /.ies

# Description

Frame compatible with LED module from the MINI PLAY series. Download -Accessories- file to see available modules.

### **MATERIALS / FINISHES**

Structure material: Aluminium
Structure finish: White