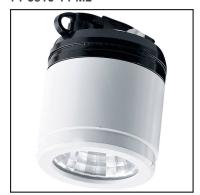

# 71-3816-14-M2

LED module with frame needed, which is not included. Download -Accessories- file to see available frames.

Structure material:

Aluminium

Aluminium

Structure finish:

White Anodized

Diffuser material:

### 71-3817-14-M2

LED module with frame needed, which is not included. Download -Accessories- file to see available frames.

Structure material:

Aluminium

Aluminium

Structure finish:

White Anodized

Diffuser material: