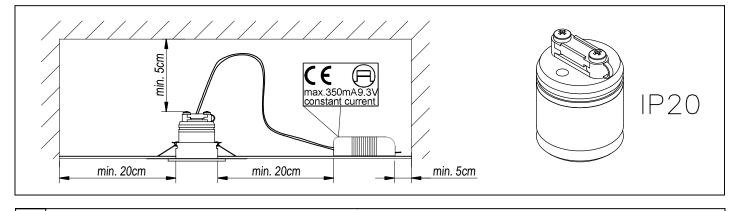

#### **TECHNICAL CHARACTERISTICS**

| Туре:                  | DOWNLIGHT RECESSED |
|------------------------|--------------------|
| IP Protection degrees: | IP54               |
| Light source 1:        |                    |
| Warranty (Years):      | 2                  |
| Units per box:         | 50                 |
| Net Weight (Kg):       | 0.03               |
| EAN:                   | 8435381419639      |
|                        |                    |