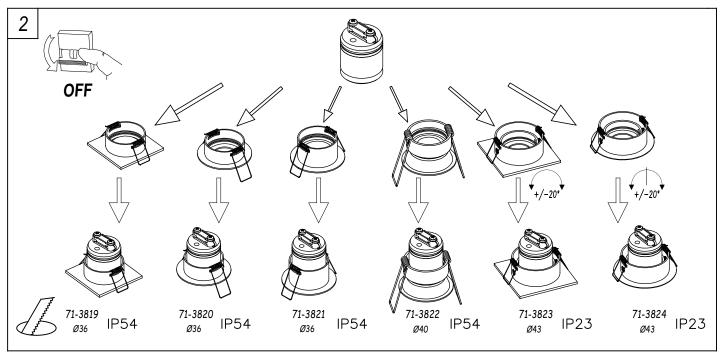

# Description

Frame compatible with LED module from the MINI PLAY series. Download -Accessories- file to see available modules.