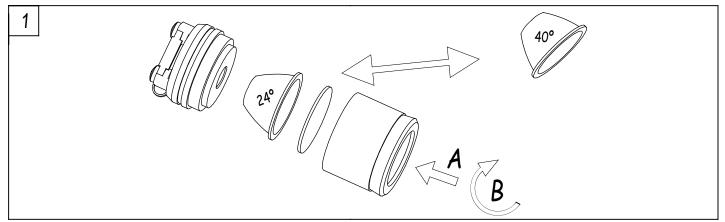

# 71-3816-14-M2

LED module with frame needed, which is not included. Download -Accessories- file to see available frames.

Structure material:

Aluminium

Aluminium

Structure finish:

White Anodized

Diffuser material:

### 71-3817-14-M2

LED module with frame needed, which is not included. Download -Accessories- file to see available frames.

Structure material:

Aluminium

Aluminium

Structure finish:

White Anodized

Diffuser material: