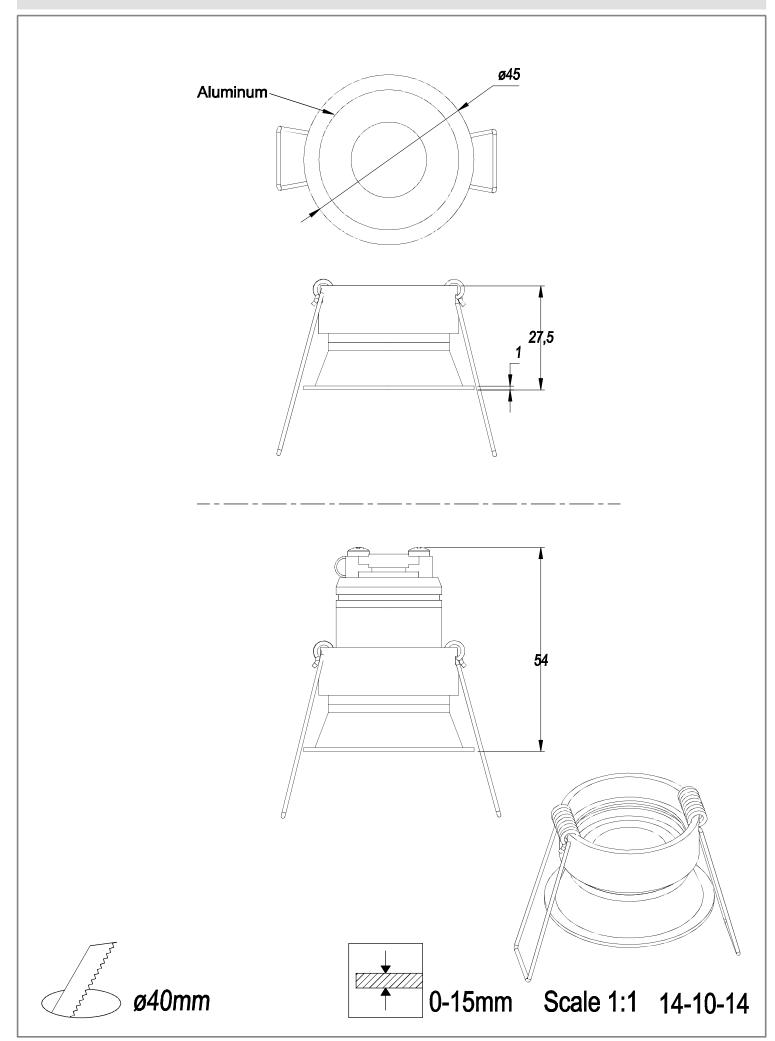

# Description

Frame compatible with LED module from the MINI PLAY series. Download -Accessories- file to see available modules.

### **MATERIALS / FINISHES**

Structure material: Aluminium
Structure finish: White