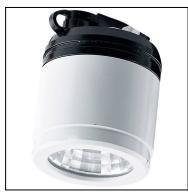

# 71-3816-14-M2

LED module with frame needed, which is not included. Download -Accessories- file to see available frames.

Structure material:

Aluminium

Aluminium

Structure finish:

White Anodized

Diffuser material:

UVA methacrylate

Diffuser finish:

Transparent

IP20

### 71-3817-14-M2

LED module with frame needed, which is not included. Download -Accessories- file to see available frames.

Structure material:

Aluminium

Aluminium

Structure finish:

White Anodized

Diffuser material: