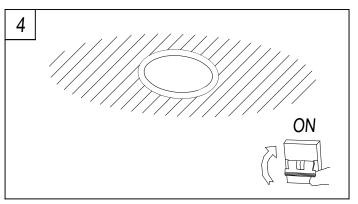

# Description

Frame compatible with LED module from the MINI PLAY series. Download -Accessories- file to see available modules.