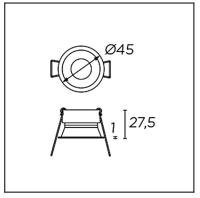

#### **TECHNICAL CHARACTERISTICS**

| Туре:                  | DOWNLIGHT RECESSED |
|------------------------|--------------------|
| IP Protection degrees: | IP54               |
| Light source 1:        |                    |
| Warranty (Years):      | 2                  |
| Units per box:         | 50                 |
| Net Weight (Kg):       | 0.03               |
| EAN:                   | 8435381419639      |
|                        |                    |