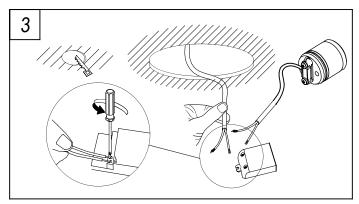

# Description

Frame compatible with LED module from the MINI PLAY series. Download -Accessories- file to see available modules.