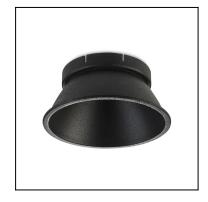

# PLAY 71-4751-14-00

The photograph may not match the reference exactly. Please read the product description to identify the finish.

Download photometric file .ldt /.ies

## Description

Frame needed to complete the PLAY DECO lights.