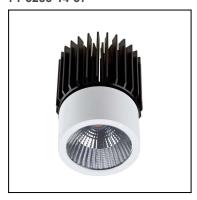

#### 71-2909-14-37V1

LED module with frame needed, which is not included. Download -Accessories- file to see available frames.

Structure material:

Aluminium

Polycarbonate

Structure finish:

White

Chrome

Diffuser material:

UVA methacrylate

Diffuser finish:

Transparent

IP20