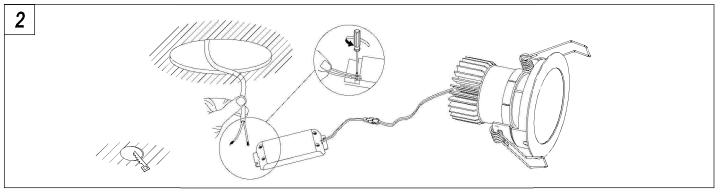

ial:PolycarbonateStructure finish:Golden

## 71-4752-60-00V1



**Structure material:** Polycarbonate **Structure finish:** Black

# 71-4753-14-00V1



**Structure material:** Polycarbonate **Structure finish:** White



# 71-4753-23-00V1



**Structure material:** Polycarbonate **Structure finish:** Golden

#### 71-4753-60-00V1



Structure material: Structure finish:

Polycarbonate

Black

### 71-5131-14-37



Structure material:

Aluminium

Polycarbonate

Structure finish:

White Chrome

Diffuser material:

Diffuser finish:

UVA methacrylate

Transparent





Ø48

IP20

#### 71-5165-14-37



Structure material:

Structure finish:

Aluminium

Polycarbonate

White Chrome

Cilio

Diffuser material:
Diffuser finish:

UVA methacrylate

Transparent











0-25mm Scale 1:1 18-09-14