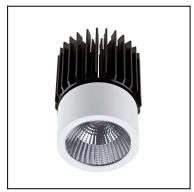

# PLAY 71-4751-14-00

The photograph may not match the reference exactly. Please read the product description to identify the finish.

Download photometric file .ldt /.ies

## Description

Frame needed to complete the PLAY DECO lights.