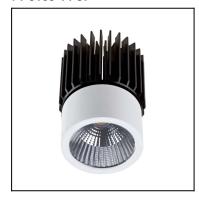

# PLAY 71-4751-14-00

The photograph may not match the reference exactly. Please read the product description to identify the finish.

Download photometric file .ldt /.ies

## Description

Frame needed to complete the PLAY DECO lights.