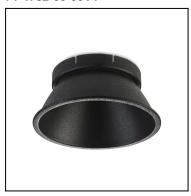

# 71-4753-60-00

Reflector needed to complete the PLAY DECO lights.

Structure material: ABS
Structure finish: Black

## 71-4752-60-00

Reflector needed to complete the PLAY DECO lights.

Structure material: ABS
Structure finish: Black