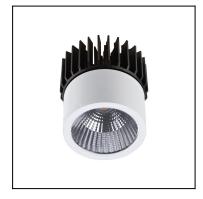

# PLAY 71-4751-14-00

The photograph may not match the reference exactly. Please read the product description to identify the finish.

Download photometric file .ldt /.ies

## Description

Frame needed to complete the PLAY DECO lights.