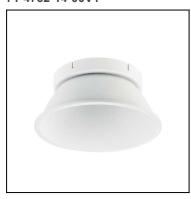

#### 71-4752-14-00

Reflector needed to complete the PLAY DECO lights.

Structure material: ABS
Structure finish: White

#### 71-4752-23-00

Reflector needed to complete the PLAY DECO lights.

Structure material: ABS
Structure finish: Golden

## 71-4752-60-00

Reflector needed to complete the PLAY DECO lights.

Structure material: ABS
Structure finish: Black