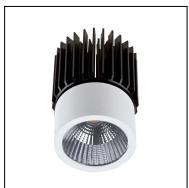

# PLAY 71-4751-14-00

The photograph may not match the reference exactly. Please read the product description to identify the finish.

Download photometric file .ldt /.ies

## Description

Frame needed to complete the PLAY DECO lights.