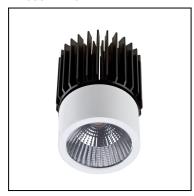

# PLAY 71-4751-14-00

The photograph may not match the reference exactly. Please read the product description to identify the finish.

Download photometric file .ldt /.ies

## Description

Frame needed to complete the PLAY DECO lights.