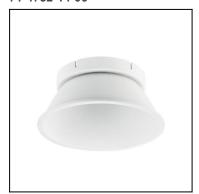

# PLAY 71-4751-14-00

The photograph may not match the reference exactly. Please read the product description to identify the finish.

Download photometric file .ldt /.ies

## Description

Frame needed to complete the PLAY DECO lights.

# **MATERIALS / FINISHES**

Structure material: Aluminium
Structure finish: White