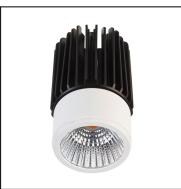

#### 71-4030-14-37

LED module with frame needed, which is not included. Download -Accessories- file to see available frames.

Structure material:

Aluminium

Polycarbonate

Structure finish:

White Chrome

Diffuser material:

UVA methacrylate

Diffuser finish:

Transparent

IP20