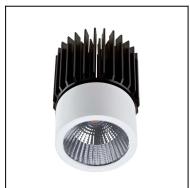

# PLAY 71-4751-14-00

The photograph may not match the reference exactly. Please read the product description to identify the finish.

Download photometric file .ldt /.ies

## Description

Frame needed to complete the PLAY DECO lights.