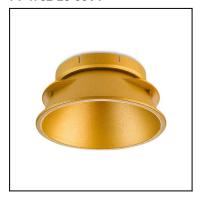

## 71-4753-23-00

Reflector needed to complete the PLAY DECO lights.

Structure material:ABSStructure finish:Golden