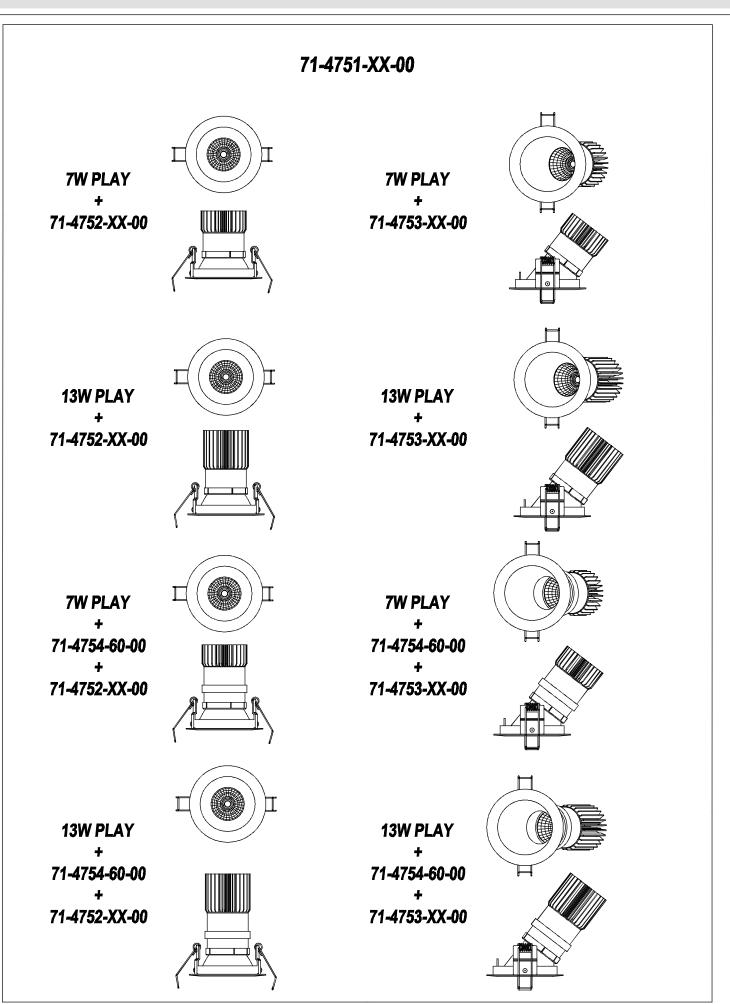

## Description

Frame needed to complete the PLAY DECO lights.

#### 71-4754-60-00

Visual comfort accessory (Optional)

Structure material: ABS
Structure finish: Black

#### 71-4753-14-00

Reflector needed to complete the PLAY DECO lights.

Structure material: ABS
Structure finish: White

## 71-4753-23-00

Reflector needed to complete the PLAY DECO lights.

Structure material:ABSStructure finish:Golden

# 71-4753-60-00

Reflector needed to complete the PLAY DECO lights.

Structure material: ABS
Structure finish: Black

#### 71-4752-14-00

Reflector needed to complete the PLAY DECO lights.

Structure material: ABS
Structure finish: White

#### 71-4752-23-00

Reflector needed to complete the PLAY DECO lights.

Structure material: ABS
Structure finish: Golden

## 71-4752-60-00

Reflector needed to complete the PLAY DECO lights.

Structure material: ABS
Structure finish: Black