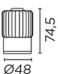

### 71-5131-14-37

Structure material:

Aluminium

Polycarbonate

Structure finish:

White Chrome

Diffuser material:

Diffuser finish:

UVA methacrylate

Transparent

Ø48

IP20