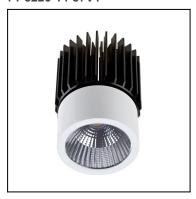

#### 71-2909-14-37V1

LED module with frame needed, which is not included. Download -Accessories- file to see available frames.

Structure material:

Aluminium

Polycarbonate

Structure finish:

White

Chrome

Diffuser material:

UVA methacrylate

Diffuser finish:

Transparent

IP20