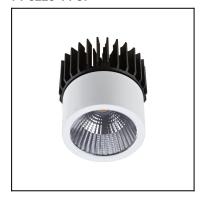

# PLAY 71-4751-14-00

The photograph may not match the reference exactly. Please read the product description to identify the finish.

Download photometric file .ldt /.ies

## Description

Frame needed to complete the PLAY DECO lights.