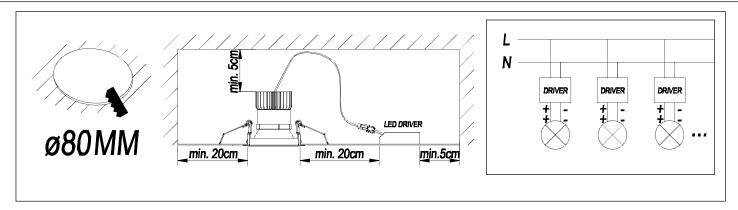

aterial:PolycarbonateStructure finish:Golden

## 71-4752-60-00V1



**Structure material:** Polycarbonate **Structure finish:** Black

# 71-4753-14-00V1



**Structure material:** Polycarbonate **Structure finish:** White



# 71-4753-23-00V1



**Structure material:** Polycarbonate **Structure finish:** Golden

#### 71-4753-60-00V1



Structure material: Structure finish:

Polycarbonate

Black

### 71-5131-14-37



Structure material:

Aluminium

Polycarbonate

Structure finish:

White Chrome

Diffuser material:

Diffuser finish:

UVA methacrylate

Transparent





Ø48

IP20

#### 71-5165-14-37



Structure material:

Structure finish:

Aluminium

Polycarbonate

White Chrome

Cilio

Diffuser material:
Diffuser finish:

UVA methacrylate

Transparent











0-25mm Scale 1:1 18-09-14