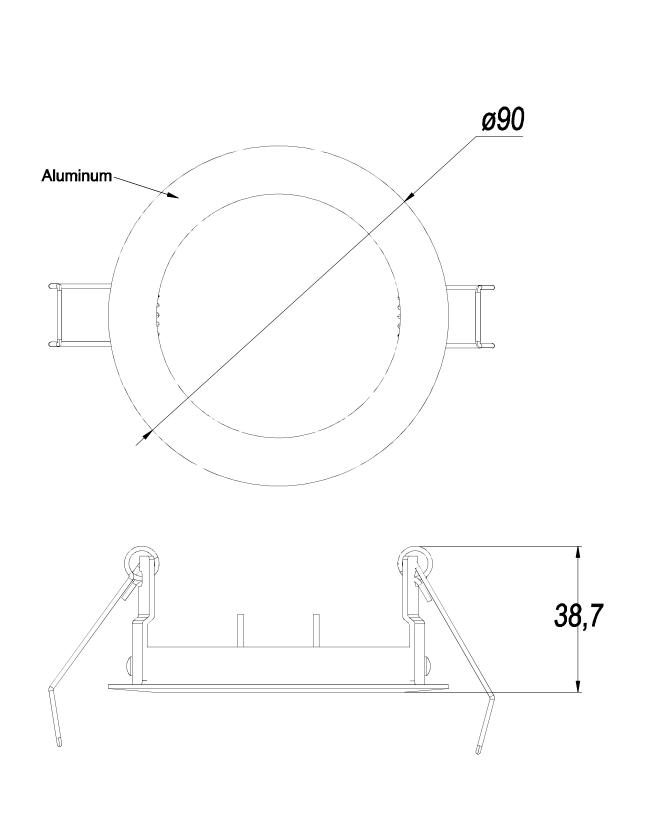

# PLAY 71-4751-14-00

The photograph may not match the reference exactly. Please read the product description to identify the finish.

Download photometric file .ldt /.ies

## Description

Frame needed to complete the PLAY DECO lights.

# **MATERIALS / FINISHES**

Structure material: Aluminium
Structure finish: White