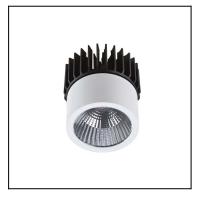

# PLAY 71-4751-14-00

The photograph may not match the reference exactly. Please read the product description to identify the finish.

Download photometric file .ldt /.ies

## Description

Frame needed to complete the PLAY DECO lights.