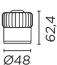

### 71-5131-14-37

Structure material:

Aluminium

Polycarbonate

Structure finish:

White Chrome

Diffuser material:

Diffuser finish:

UVA methacrylate

Transparent

Ø48

IP20