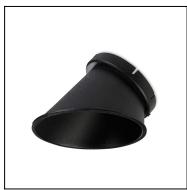

# 71-4753-60-00

Reflector needed to complete the PLAY DECO lights.

Structure material: ABS
Structure finish: Black

## 71-4752-60-00

Reflector needed to complete the PLAY DECO lights.

Structure material: ABS
Structure finish: Black