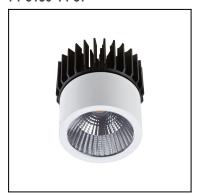

# PLAY 71-4751-14-00

The photograph may not match the reference exactly. Please read the product description to identify the finish.

Download photometric file .ldt /.ies

## Description

Frame needed to complete the PLAY DECO lights.