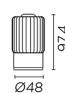

# PLAY 71-4751-14-00

The photograph may not match the reference exactly. Please read the product description to identify the finish.

Download photometric file .ldt /.ies

#### **TECHNICAL CHARACTERISTICS**

| Type:                  | Accessory     |
|------------------------|---------------|
| IP Protection degrees: | IP54          |
| Light source 1:        |               |
| Warranty (Years):      | 2             |
| Units per box:         | 50            |
| Net Weight (Kg):       | 0.05          |
| EAN:                   | 8435381422691 |
|                        |               |