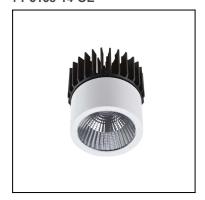

# PLAY 71-4751-14-00

The photograph may not match the reference exactly. Please read the product description to identify the finish.

Download photometric file .ldt /.ies

## Description

Frame needed to complete the PLAY DECO lights.