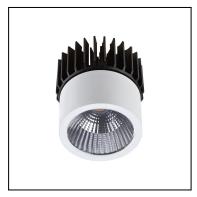

# PLAY 71-4751-14-00

The photograph may not match the reference exactly. Please read the product description to identify the finish.

Download photometric file .ldt /.ies

## Description

Frame needed to complete the PLAY DECO lights.