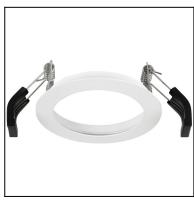

# PLAY 71-4751-14-00

The photograph may not match the reference exactly. Please read the product description to identify the finish.

Download photometric file .ldt /.ies

## Description

Frame needed to complete the PLAY DECO lights.

# **MATERIALS / FINISHES**

Structure material: Aluminium
Structure finish: White