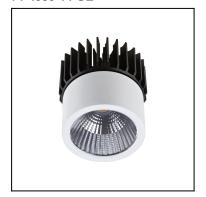

r material:** UVA methacrylate

Diffuser finish: Transparent





## 71-5130-14-37



Structure material:

Aluminium Polycarbonate

Structure finish:

White Chrome

Diffuser material: Diffuser finish:

UVA methacrylate

Transparent





IP20

#### 71-5159-14-37



Structure material:

Aluminium

Polycarbonate

Structure finish:

White Chrome

Diffuser material: Diffuser finish:

UVA methacrylate

Transparent





IP20

#### 71-5256-14-37



Structure material:

Aluminium

Polycarbonate

Structure finish:

White Chrome

Diffuser material:

**UVA** methacrylate

Diffuser finish:

Transparent

IP20

#### 71-5236-14-37



Structure material:

Aluminium Polycarbonate

Structure finish:

White

Diffuser material:

Chrome **UVA** methacrylate

Diffuser finish:

Transparent



#### 71-4030-14-OE



Structure material:

Structure finish:

Diffuser material: Diffuser finish:

Aluminium

White

Polycarbonate Transparent





IP20

#### 71-2909-14-OE



Structure material:

Structure finish:

Diffuser material: Diffuser finish:

Aluminium

White

Polycarbonate

Transparent





IP20

#### 71-5158-14-OE



Structure material:

Structure finish:

Diffuser material: Diffuser finish:

Aluminium

White

Polycarbonate

Transparent





IP20

# 71-4031-14-OE



Structure material:

Structure finish:

Diffuser material:

Diffuser finish:

Aluminium

White

Polycarbonate

Transparent





#### 71-3226-14-OE



Structure material:

Structure finish:

Diffuser material: Diffuser finish:

Aluminium

White

Polycarbonate Transparent





IP20

# 71-5159-14-OE



Structure material:

Structure finis