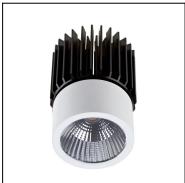

# PLAY 71-4751-14-00

The photograph may not match the reference exactly. Please read the product description to identify the finish.

Download photometric file .ldt /.ies

## Description

Frame needed to complete the PLAY DECO lights.