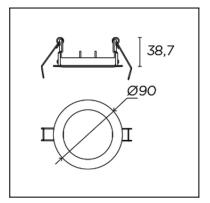

# PLAY 71-4751-14-00

The photograph may not match the reference exactly. Please read the product description to identify the finish.

Download photometric file .ldt /.ies

## Description

Frame needed to complete the PLAY DECO lights.

# **MATERIALS / FINISHES**

Structure material: Aluminium
Structure finish: White