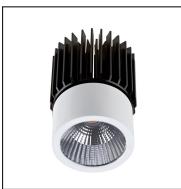

# PLAY 71-4751-14-00

The photograph may not match the reference exactly. Please read the product description to identify the finish.

Download photometric file .ldt /.ies

## Description

Frame needed to complete the PLAY DECO lights.