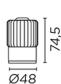

# PLAY 71-4751-14-00

The photograph may not match the reference exactly. Please read the product description to identify the finish.

Download photometric file .ldt /.ies

## Description

Frame needed to complete the PLAY DECO lights.

#### **TECHNICAL CHARACTERISTICS**

| Type:                  | Accessory     |
|------------------------|---------------|
| IP Protection degrees: | IP54          |
| Light source 1:        |               |
| Warranty (Years):      | 2             |
| Units per box:         | 50            |
| Net Weight (Kg):       | 0.05          |
| EAN:                   | 8435381422691 |
|                        |               |

# **MATERIALS / FINISHES**

Structure material: Aluminium
Structure finish: White