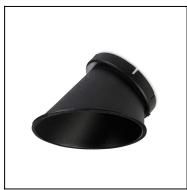

## 71-4752-60-00

Reflector needed to complete the PLAY DECO lights.

Structure material: ABS
Structure finish: Black