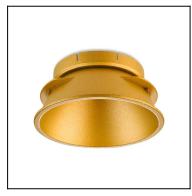

## 71-4753-23-00

Reflector needed to complete the PLAY DECO lights.

Structure material:ABSStructure finish:Golden

#### 71-4752-23-00

Reflector needed to complete the PLAY DECO lights.

Structure material: ABS
Structure finish: Golden