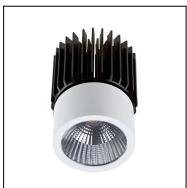

PLAY 71-4751-60-00

The photograph may not match the reference exactly. Please read the product description to identify the finish.

Download photometric file .ldt /.ies