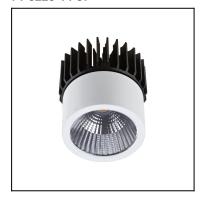

):       | 0.05          |
| EAN:                   | 8435381422752 |
|                        |               |



# **MATERIALS / FINISHES**

Structure material: Aluminium
Structure finish: Black



#### 71-2909-14-37V1



LED module with frame needed, which is not included. Download -Accessories- file to see available frames.

Structure material:

Aluminium

Polycarbonate

Structure finish:

White

Chrome

Diffuser material:

UVA methacrylate

Diffuser finish:

Transparent





IP20

#### 71-4030-14-37



LED module with frame needed, which is not included. Download -Accessories- file to see available frames.

Structure material:

Aluminium

Polycarbonate

Structure finish:

White Chrome

Diffuser material:

UVA methacrylate

Diffuser finish:

Transparent





IP20

#### 71-3225-14-37



LED module with frame needed, which is not included. Download -Accessories- file to see available frames.

Structure material:

Aluminium

Polycarbonate

Structure finish:

White Chrome

Diffuser material:

UVA methacrylate

Diffuser finish:

Transparent





IP20

# 71-3878-14-37



LED module with frame needed, which is not included. Download -Accessories- file to see available frames.

Structure material:

Aluminium Polycarbonate

Structure finish:

White

Chrome

Diffuser material:

UVA methacrylate

Diffuser finish:

Transparent





#### 71-3226-14-37V1



LED module with frame needed, which is not included. Download -Accessories- file to see available frames.

Structure material: Aluminium

Polycarbonate

Structure finish:

White Chrome

Diffuser material:

UVA methacrylate

Diffu