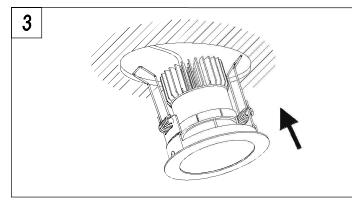

Diffuser material:

UVA methacrylate

Diffuser finish: Transparent Ø53



#### 71-5165-14-37



Structure material:

Aluminium Polycarbonate

Structure finish:

White

Chrome

Diffuser material: Diffuser finish:

UVA methacrylate

Transparent





IP20

# 71-4752-14-00V1



Structure material: Structure finish:

Polycarbonate

White

[32

#### 71-4752-23-00V1



Structure material: Structure finish:

Polycarbonate

Golden

# 71-4752-60-00V1



Structure material:

Polycarbonate

Structure finish: Black

## 71-4753-14-00V1



Structure material: Polycarbonate Structure finish:

White



# 71-4753-23-00V1



Polycarbonate Structure material: Structure finish: Golden

# 71-4753-60-00V1



Structure material: Polycarbonate Structure finish:

Black









0-25mm Scale 1:1 18-09-14