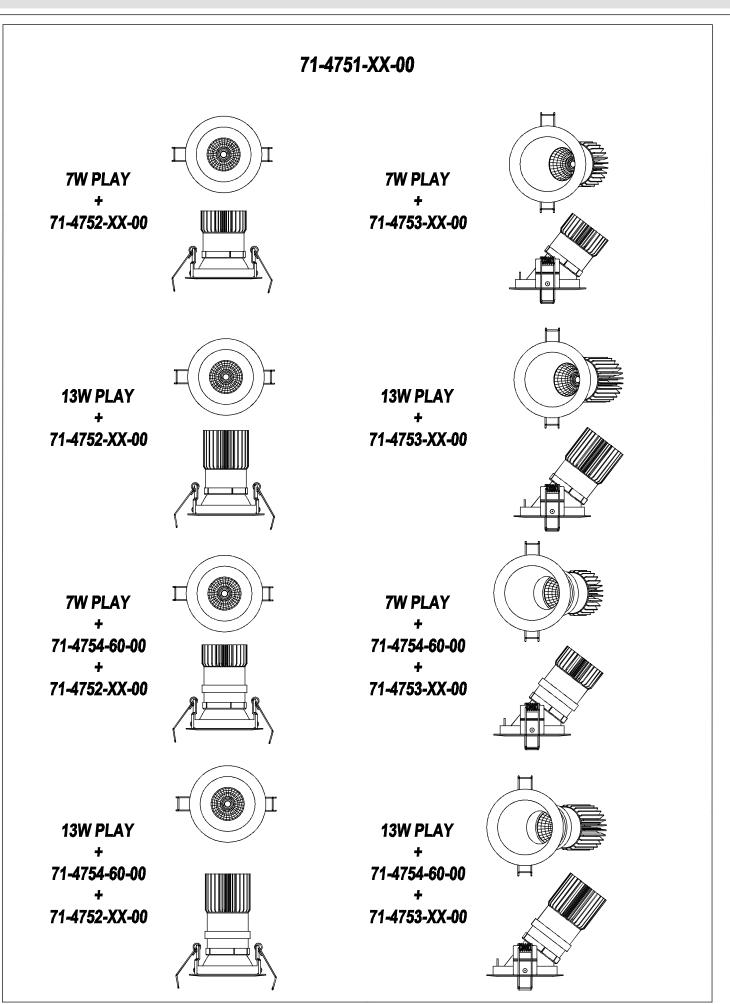

PLAY 71-4751-60-00

The photograph may not match the reference exactly. Please read the product description to identify the finish.

Download photometric file .ldt /.ies

## Description

Frame needed to complete the PLAY DECO lights.

#### 71-4754-60-00

Visual comfort accessory (Optional)

Structure material: ABS
Structure finish: Black

#### 71-4753-14-00

Reflector needed to complete the PLAY DECO lights.

Structure material: ABS
Structure finish: White

## 71-4753-23-00

Reflector needed to complete the PLAY DECO lights.

Structure material:ABSStructure finish:Golden

# 71-4753-60-00

Reflector needed to complete the PLAY DECO lights.

Structure material: ABS
Structure finish: Black

#### 71-4752-14-00

Reflector needed to complete the PLAY DECO lights.

Structure material: ABS
Structure finish: White

#### 71-4752-23-00

Reflector needed to complete the PLAY DECO lights.

Structure material: ABS
Structure finish: Golden

## 71-4752-60-00

Reflector needed to complete the PLAY DECO lights.

Structure material: ABS
Structure finish: Black