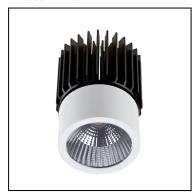

## Description

Frame needed to complete the PLAY DECO lights.

#### **TECHNICAL CHARACTERISTICS**

| Туре:                  | Accessory     |
|------------------------|---------------|
| IP Protection degrees: | IP54          |
| Light source 1:        |               |
| Warranty (Years):      | 2             |
| Units per box:         | 50            |
| Net Weight (Kg):       | 0.05          |
| EAN:                   | 8435381422752 |
|                        |               |

# **MATERIALS / FINISHES**

Structure material: Aluminium
Structure finish: Black