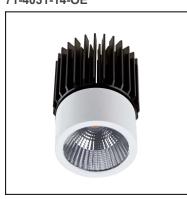

# 71-4031-14-37

LED module with frame needed, which is not included. Download -Accessories- file to see available frames.

Structure material: Aluminium

Polycarbonate

Structure finish: White

Chrome

**Diffuser material:** UVA methacrylate