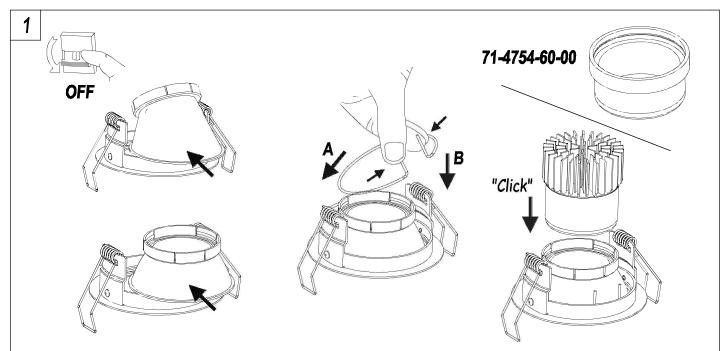

#### 71-4754-60-00

Visual comfort accessory (Optional)

Structure material: ABS
Structure finish: Black