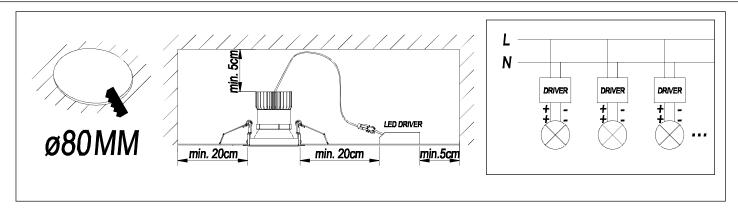

Chrome

Diffuser material:

UVA methacrylate

Diffuser finish: Transparent Ø53



#### 71-5165-14-37



Structure material:

Aluminium Polycarbonate

Structure finish:

White

Chrome

Diffuser material: Diffuser finish:

UVA methacrylate

Transparent





IP20

# 71-4752-14-00V1



Structure material: Structure finish:

Polycarbonate

White

[32

#### 71-4752-23-00V1



Structure material: Structure finish:

Polycarbonate

Golden

# 71-4752-60-00V1



Structure material:

Polycarbonate

Structure finish: Black

## 71-4753-14-00V1



Structure material: Polycarbonate Structure finish:

White



# 71-4753-23-00V1



Polycarbonate Structure material: Structure finish: Golden

# 71-4753-60-00V1



Structure material: Polycarbonate Structure finish:

Black









0-25mm Scale 1:1 18-09-14