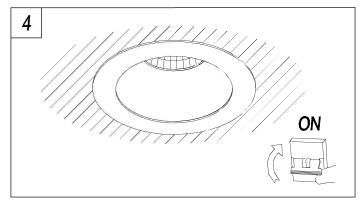

Diffuser material:

UVA methacrylate

Diffuser finish: Transparent Ø53



#### 71-5165-14-37



Structure material:

Aluminium Polycarbonate

Structure finish:

White

Chrome

Diffuser material: Diffuser finish:

UVA methacrylate

Transparent





IP20

# 71-4752-14-00V1



Structure material: Structure finish:

Polycarbonate

White

[32

#### 71-4752-23-00V1



Structure material: Structure finish:

Polycarbonate

Golden

# 71-4752-60-00V1



Structure material:

Polycarbonate

Structure finish: Black

## 71-4753-14-00V1



Structure material: Polycarbonate Structure finish:

White



# 71-4753-23-00V1



Polycarbonate Structure material: Structure finish: Golden

# 71-4753-60-00V1



Structure material: Polycarbonate Structure finish:

Black









0-25mm Scale 1:1 18-09-14