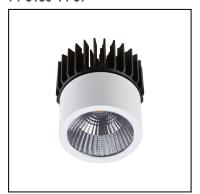

PLAY 71-4751-60-00

The photograph may not match the reference exactly. Please read the product description to identify the finish.

Download photometric file .ldt /.ies