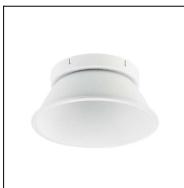

#### 71-4752-14-00

Reflector needed to complete the PLAY DECO lights.

Structure material: ABS
Structure finish: White

#### 71-4752-23-00

Reflector needed to complete the PLAY DECO lights.

Structure material: ABS
Structure finish: Golden

## 71-4752-60-00

Reflector needed to complete the PLAY DECO lights.

Structure material: ABS
Structure finish: Black