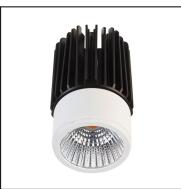

#### 71-3225-14-37

LED module with frame needed, which is not included. Download -Accessories- file to see available frames.

Structure material:

Aluminium

Polycarbonate

Structure finish:

White Chrome

Diffuser material:

UVA methacrylate

Diffuser finish:

Transparent

IP20