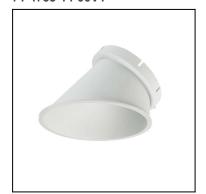

#### 71-4753-14-00

Reflector needed to complete the PLAY DECO lights.

Structure material: ABS
Structure finish: White

#### 71-4752-14-00

Reflector needed to complete the PLAY DECO lights.

Structure material: ABS
Structure finish: White