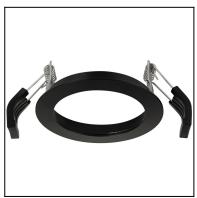

PLAY 71-4751-60-00

The photograph may not match the reference exactly. Please read the product description to identify the finish.

Download photometric file .ldt /.ies

## Description

Frame needed to complete the PLAY DECO lights.