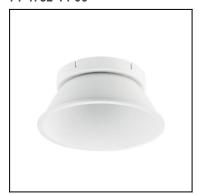

#### 71-4754-60-00

Visual comfort accessory (Optional)

Structure material: ABS
Structure finish: Black