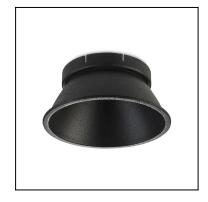

PLAY 71-4751-60-00

The photograph may not match the reference exactly. Please read the product description to identify the finish.

Download photometric file .ldt /.ies

## Description

Frame needed to complete the PLAY DECO lights.