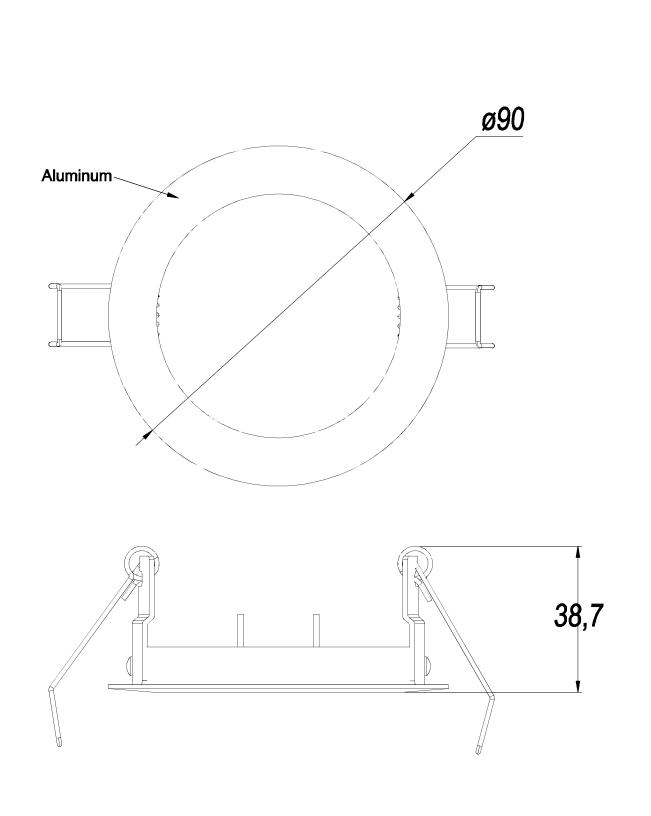

#### **TECHNICAL CHARACTERISTICS**

| Туре:                  | Accessory     |
|------------------------|---------------|
| IP Protection degrees: | IP54          |
| Light source 1:        |               |
| Warranty (Years):      | 2             |
| Units per box:         | 50            |
| Net Weight (Kg):       | 0.05          |
| EAN:                   | 8435381422752 |
|                        |               |