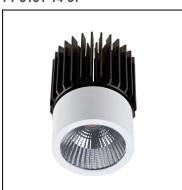

PLAY 71-4751-60-00

The photograph may not match the reference exactly. Please read the product description to identify the finish.

Download photometric file .ldt /.ies