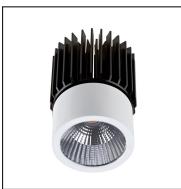

## Description

Frame needed to complete the PLAY DECO lights.

#### **TECHNICAL CHARACTERISTICS**

| Туре:                  | Accessory     |
|------------------------|---------------|
| IP Protection degrees: | IP54          |
| Light source 1:        |               |
| Warranty (Years):      | 2             |
| Units per box:         | 50            |
| Net Weight (Kg):       | 0.05          |
| EAN:                   | 8435381422752 |
|                        |               |

# **MATERIALS / FINISHES**

Structure material: Aluminium
Structure finish: Black