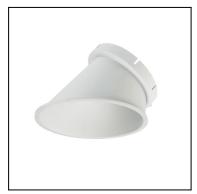

#### 71-4753-14-00

Reflector needed to complete the PLAY DECO lights.

Structure material: ABS
Structure finish: White