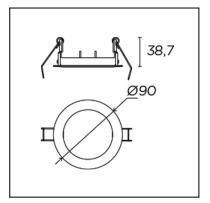

PLAY 71-4751-60-00

The photograph may not match the reference exactly. Please read the product description to identify the finish.

Download photometric file .ldt /.ies

## Description

Frame needed to complete the PLAY DECO lights.

#### **TECHNICAL CHARACTERISTICS**

| Туре:                  | Accessory     |
|------------------------|---------------|
| IP Protection degrees: | IP54          |
| Light source 1:        |               |
| Warranty (Years):      | 2             |
| Units per box:         | 50            |
| Net Weight (Kg):       | 0.05          |
| EAN:                   | 8435381422752 |
|                        |               |