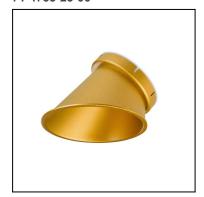

#### 71-4752-23-00

Reflector needed to complete the PLAY DECO lights.

Structure material: ABS
Structure finish: Golden