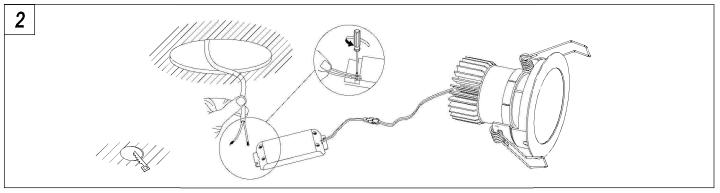

me

Diffuser material:

UVA methacrylate

Diffuser finish: Transparent Ø53



#### 71-5165-14-37



Structure material:

Aluminium Polycarbonate

Structure finish:

White

Chrome

Diffuser material: Diffuser finish:

UVA methacrylate

Transparent





IP20

# 71-4752-14-00V1



Structure material: Structure finish:

Polycarbonate

White

[32

#### 71-4752-23-00V1



Structure material: Structure finish:

Polycarbonate

Golden

# 71-4752-60-00V1



Structure material:

Polycarbonate

Structure finish: Black

## 71-4753-14-00V1



Structure material: Polycarbonate Structure finish:

White



# 71-4753-23-00V1



Polycarbonate Structure material: Structure finish: Golden

# 71-4753-60-00V1



Structure material: Polycarbonate Structure finish:

Black









0-25mm Scale 1:1 18-09-14