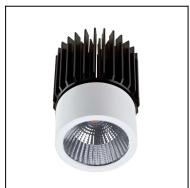

PLAY 71-4751-60-00

The photograph may not match the reference exactly. Please read the product description to identify the finish.

Download photometric file .ldt /.ies