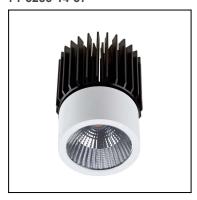

#### 71-4030-14-37

LED module with frame needed, which is not included. Download -Accessories- file to see available frames.

Structure material:

Aluminium

Polycarbonate

Structure finish:

White Chrome

Diffuser material:

UVA methacrylate

Diffuser finish:

Transparent

IP20