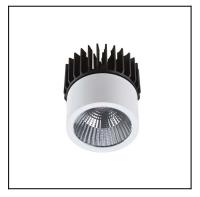

PLAY 71-4751-60-00

The photograph may not match the reference exactly. Please read the product description to identify the finish.

Download photometric file .ldt /.ies