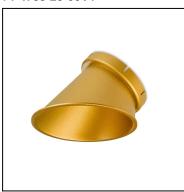

## 71-4753-23-00

Reflector needed to complete the PLAY DECO lights.

Structure material:ABSStructure finish:Golden

#### 71-4752-23-00

Reflector needed to complete the PLAY DECO lights.

Structure material: ABS
Structure finish: Golden