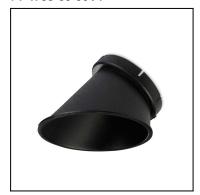

# 71-4753-60-00

Reflector needed to complete the PLAY DECO lights.

Structure material: ABS
Structure finish: Black

## 71-4752-60-00

Reflector needed to complete the PLAY DECO lights.

Structure material: ABS
Structure finish: Black