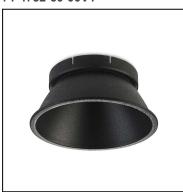

# 71-4753-60-00

Reflector needed to complete the PLAY DECO lights.

Structure material: ABS
Structure finish: Black

## 71-4752-60-00

Reflector needed to complete the PLAY DECO lights.

Structure material: ABS
Structure finish: Black