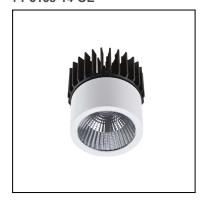

PLAY 71-4751-60-00

The photograph may not match the reference exactly. Please read the product description to identify the finish.

Download photometric file .ldt /.ies