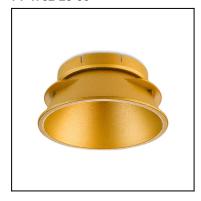

## 71-4753-23-00

Reflector needed to complete the PLAY DECO lights.

Structure material:ABSStructure finish:Golden