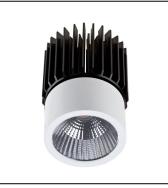

Aluminium Polycarbonate White Chrome UVA methacrylate Transparent

Ø48

IP20

Structure material: Structure finish:

**Diffuser material: Diffuser finish:** 

Aluminium Polycarbonate White Chrome UVA methacrylate Transparent

S 4 Ø53 Ø48

IP20

71-3881-14-37

LED module with frame needed, which is not included. Download -Accessories- file to see available frames.

Structure material: Structure finish: Diffuser material:

Diffuser finish: