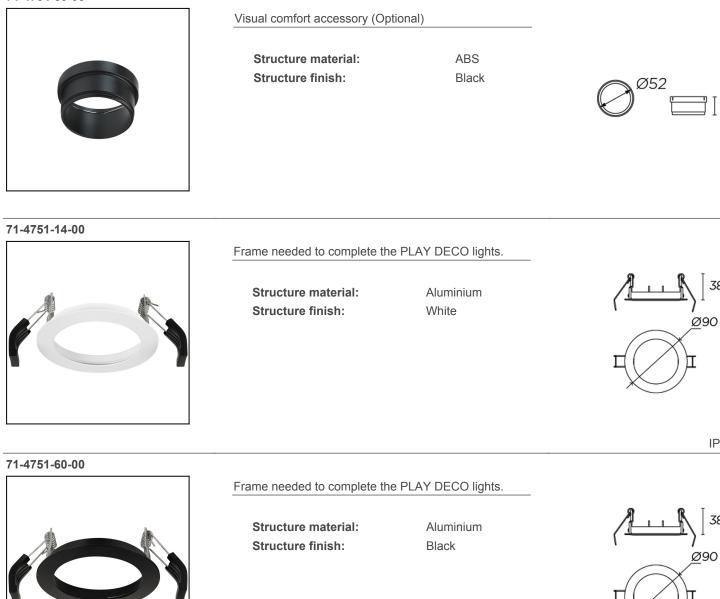

te Chrome UVA methacrylate Transparent



Ø53

**IP20** 

Ь

74,

LED module with frame needed, which is not included. Download -Accessories- file to see available frames.

Structure material: Structure finish: **Diffuser material: Diffuser finish:** 

Aluminium Polycarbonate White Chrome UVA methacrylate Transparent

Ø48

IP20



Structure material: Structure finish:

**Diffuser material: Diffuser finish:** 

Aluminium Polycarbonate White Chrome UVA methacrylate Transparent

S 4 Ø53 Ø48

IP20

71-3881-14-37



LED module with frame needed, which is not included. Download -Accessories- file to see available frames.

Structure material: Structure finish: Diffuser material:

Diffuser finish:

Aluminium Polycarbonate White Chrome UVA methacrylate Transparent



**IP20** 

#### 71-4754-60-00



IP54

26

38,7

IP54

38,7





F LEDS C4



# PLAY DECO