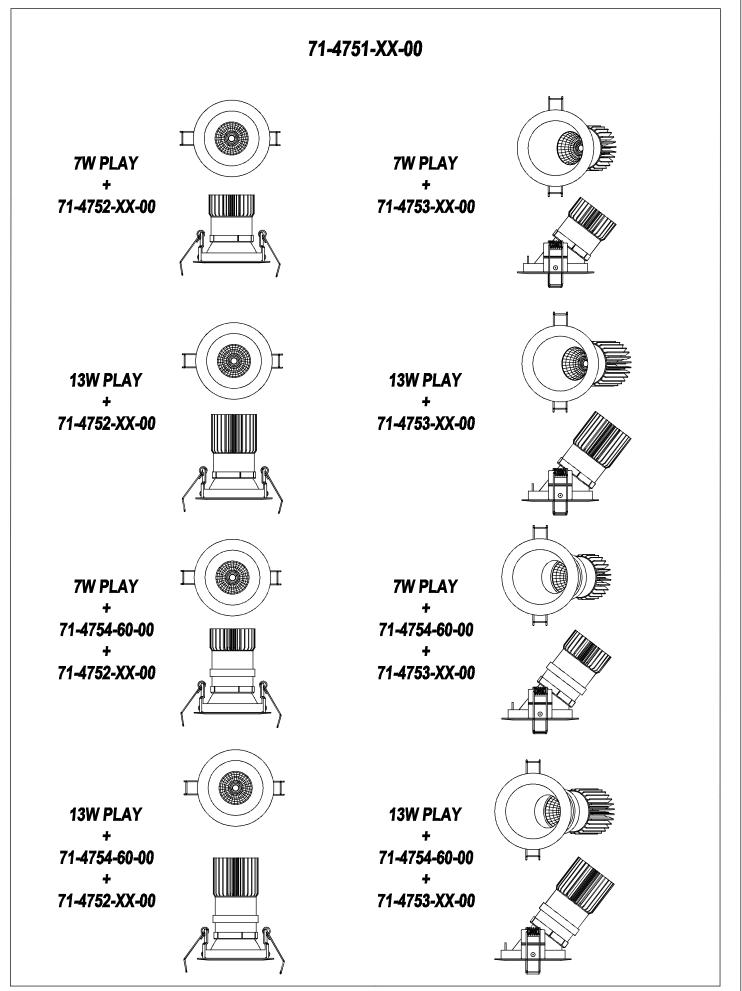

74,

LED module with frame needed, which is not included. Download -Accessories- file to see available frames.

Structure material: Structure finish: **Diffuser material: Diffuser finish:** 

Aluminium Polycarbonate White Chrome UVA methacrylate Transparent

Ø48

IP20



Structure material: Structure finish:

**Diffuser material: Diffuser finish:** 

Aluminium Polycarbonate White Chrome UVA methacrylate Transparent

S 4 Ø53 Ø48

IP20

71-3881-14-37



LED module with frame needed, which is not included. Download -Accessories- file to see available frames.

Structure material: Structure finish: Diffuser material:

Diffuser finish:

Aluminium Polycarbonate White Chrome UVA methacrylate Transparent



**IP20** 

#### 71-4754-60-00



IP54

26

38,7

IP54

38,7





F LEDS C4



# PLAY DECO