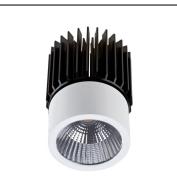

S 4 Ø53 Ø48

IP20

71-3881-14-37

LED module with frame needed, which is not included. Download -Accessories- file to see available frames.

Structure material: Structure finish: Diffuser material:

Diffuser finish:

Aluminium Polycarbonate White Chrome UVA methacrylate Transparent

**IP20** 