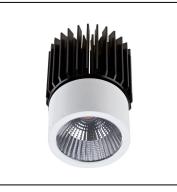

# 71-4031-14-37

71-3882-14-37

LED module with frame needed, which is not included. Download -Accessories- file to see available frames.

Structure material: Structure finish: **Diffuser material: Diffuser finish:** 

Aluminium Polycarbonate White Chrome UVA methacrylate Transparent

Ø53

**IP20** 

Ь

74,

LED module with frame needed, which is not included. Download -Accessories- file to see available frames.

Structure material: Structure finish: **Diffuser material: Diffuser finish:** 