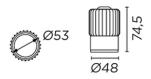

#### Description

Reflector needed to complete the PLAY DECO lights.

### **TECHNICAL CHARACTERISTICS**

| Туре:             | Accessory     |
|-------------------|---------------|
| Light source 1:   |               |
| Warranty (Years): | 2             |
| Units per box:    | 50            |
| Net Weight (Kg):  | 0.01          |
| EAN:              | 8435381422707 |

## **MATERIALS / FINISHES**

| Structure material: | ABS    |
|---------------------|--------|
| Structure finish:   | Golden |

(+34) 973 468 100 leds-c4@leds-c4.com www.leds-c4.com

IP20

LEDSC4