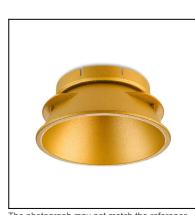

'<mark>"</mark> LEDS•C4

IN 🗘

The photograph may not match the reference exactly. Please read the product description to identify the finish.

Download photometric file .ldt /.ies

#### Description

Reflector needed to complete the PLAY DECO lights.

## **MATERIALS / FINISHES**

| Structure material: | ABS    |
|---------------------|--------|
| Structure finish:   | Golden |

(+34) 973 468 100 leds-c4@leds-c4.com www.leds-c4.com

IP20

LEDSC4