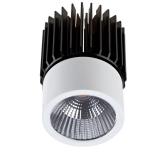

Aluminium Polycarbonate White Chrome UVA methacrylate Transparent

Ø53

**IP20** 

Ь

74,

LED module with frame needed, which is not included. Download -Accessories- file to see available frames.

Structure material: Structure finish: **Diffuser material: Diffuser finish:** 

Aluminium Polycarbonate White Chrome UVA methacrylate Transparent

Ø48

IP20

Structure material: Structure finish:

**Diffuser material: Diffuser finish:** 

Aluminium Polycarbonate White Chrome UVA methacrylate Transparent