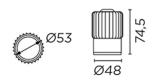

Aluminium Polycarbonate White Chrome UVA methacrylate Transparent

Ø53

**IP20** 

Ь

74,

LED module with frame needed, which is not included. Download -Accessories- file to see available frames.

Structure material: Structure finish: **Diffuser material: Diffuser finish:** 

Aluminium Polycarbonate White Chrome UVA methacrylate Transparent

Ø48

IP20

Structure material: Structure finish:

**Diffuser material: Diffuser finish:** 

Aluminium Polycarbonate White Chrome UVA methacrylate Transparent

S 4 Ø53 Ø48

IP20

71-3881-14-37

LED module with frame needed, which is not included. Download -Accessories- file to see available frames.

Structure material: Structure finish: Diffuser material:

Diffuser finish: