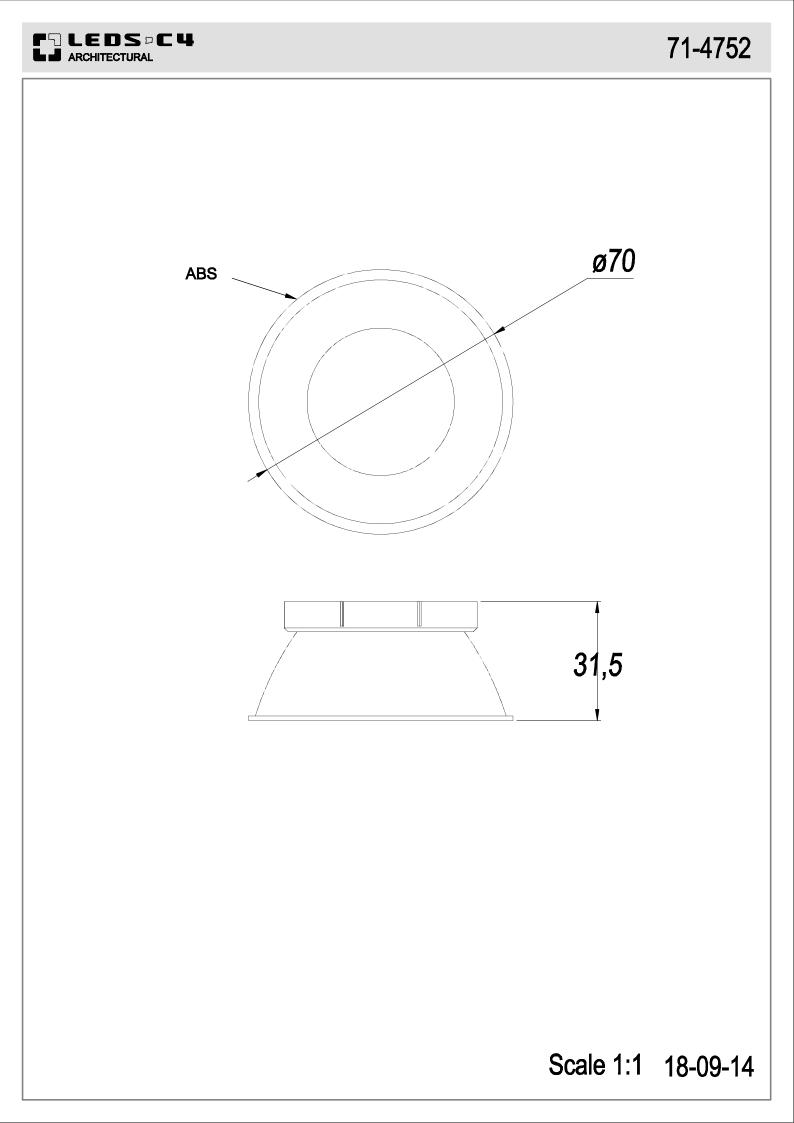

#### Description

Reflector needed to complete the PLAY DECO lights.

## **MATERIALS / FINISHES**

| Structure material: | ABS    |
|---------------------|--------|
| Structure finish:   | Golden |

(+34) 973 468 100 leds-c4@leds-c4.com www.leds-c4.com

IP20

LEDSC4