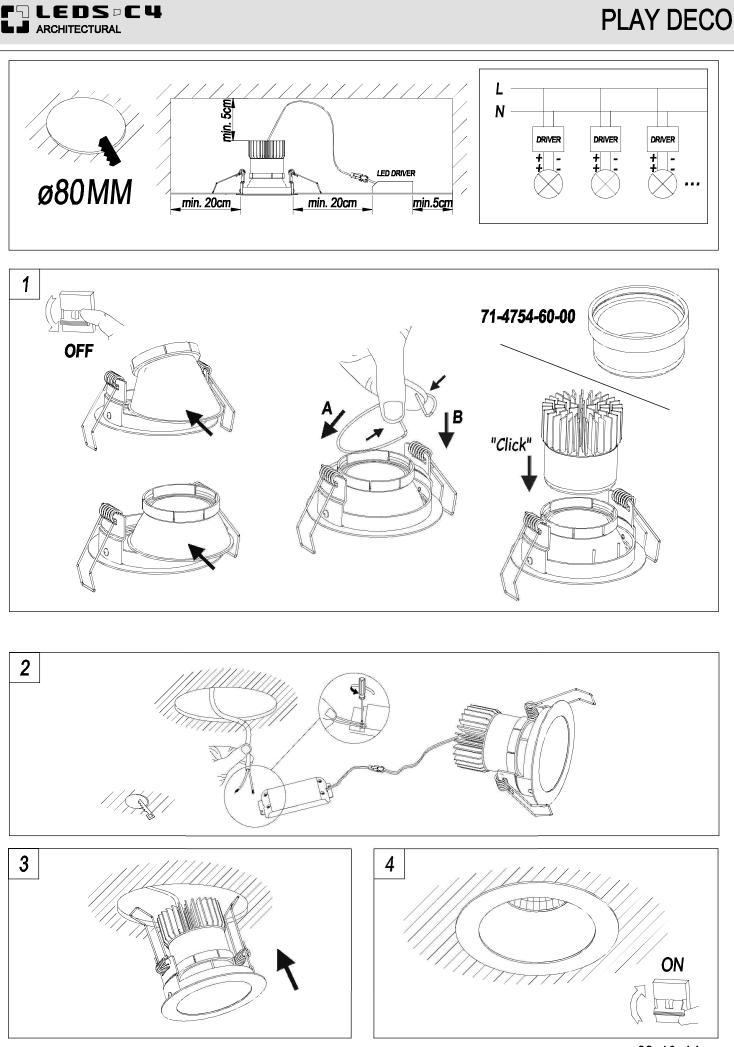

parent



Ø53

**IP20** 

Ь

74,

LED module with frame needed, which is not included. Download -Accessories- file to see available frames.

Structure material: Structure finish: **Diffuser material: Diffuser finish:** 

Aluminium Polycarbonate White Chrome UVA methacrylate Transparent

Ø48

IP20



Structure material: Structure finish:

**Diffuser material: Diffuser finish:** 

Aluminium Polycarbonate White Chrome UVA methacrylate Transparent

S 4 Ø53 Ø48

IP20

71-3881-14-37



LED module with frame needed, which is not included. Download -Accessories- file to see available frames.

Structure material: Structure finish: Diffuser material:

Diffuser finish:

Aluminium Polycarbonate White Chrome UVA methacrylate Transparent



**IP20** 

#### 71-4754-60-00



IP54

26

38,7

IP54

38,7





F LEDS C4



# PLAY DECO