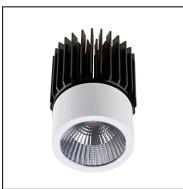

# PLAY 71-4752-14-00V1

The photograph may not match the reference exactly. Please read the product description to identify the finish.

Download photometric file .ldt /.ies