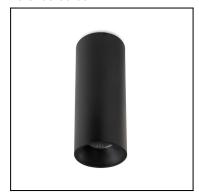

## 15-5264-60-00

Structure material:

Structure finish:

Diffuser material: Diffuser finish:

Aluminium

Black

Polycarbonate Transparent

IP23

# 15-5265-60-00

Structure material:

Structure finish:

Diffuser material: Diffuser finish: Aluminium

Black

Polycarbonate Transparent