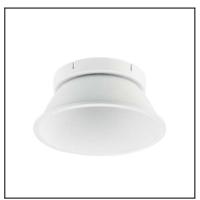

# PLAY 71-4752-14-00V1

The photograph may not match the reference exactly. Please read the product description to identify the finish.

Download photometric file .ldt /.ies

## **MATERIALS / FINISHES**

Structure material: Polycarbonate

Structure finish: White