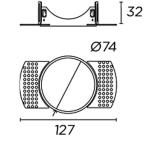

## Frame needed to complete the PLAY DECO lights.

Structure material:

Aluminium

Structure finish:

White

IP54