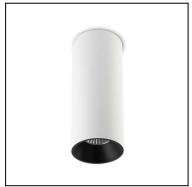

# PLAY 71-4752-14-00V1

The photograph may not match the reference exactly. Please read the product description to identify the finish.

Download photometric file .ldt /.ies

## **MATERIALS / FINISHES**

Structure material: Polycarbonate

Structure finish: White