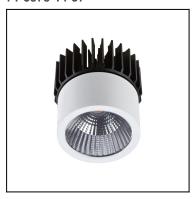

# PLAY 71-4752-14-00V1

The photograph may not match the reference exactly. Please read the product description to identify the finish.

Download photometric file .ldt /.ies