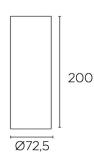

#### 15-5265-14-00

Structure material:

Structure finish:

Diffuser material: Diffuser finish:

Aluminium

White

Polycarbonate Transparent Ø72,5

IP23

#### 15-5266-14-00

Structure material:

Structure finish:

Diffuser material: Diffuser finish:

Aluminium

White

Polycarbonate Transparent

200 Ø72,5