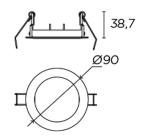

arbonate

Transparent





#### 71-5158-14-OE



Structure material:

Structure finish:

Diffuser material: Diffuser finish:

Aluminium

White

Polycarbonate Transparent





IP20

#### 71-4031-14-OE



Structure material:

Structure finish:

Diffuser material: Diffuser finish:

Aluminium

White

Polycarbonate Transparent





IP20

#### 71-3226-14-OE



Structure material:

Structure finish:

Diffuser material: Diffuser finish:

Aluminium

White

Polycarbonate

Transparent





IP20

# 71-5159-14-OE



Structure material:

Structure finish:

Diffuser material:

Diffuser finish:

Aluminium

White

Polycarbonate

Transparent





#### 71-5454-60-00



Structure material: Polycarbonate

Structure finish: Black

O 126

## 71-4751-23-00



Structure material: Aluminium Structure finish: Gold



IP54

## 71-4751-60-00



Frame needed to complete the PLAY DECO lights.

Structure material: Aluminium Structure finish: Black



IP54

# 71-5126-14-00



Structure material: Aluminium Structure finish: White



#### 71-5131-14-37



Structure material:

Aluminium

Polycarbonate White

Structure finish:

Chrome

Diffuser material:

UVA methacrylate

Diffuser finish: Transparent





IP20

## 71-5165-14-37



Structure material:

Aluminium

Polycarbonate

Structure finish:

White Chrome

Diffuser material: Diffuser finish:

UVA methacrylate

Transparent









Scale 1:1 09-07-15