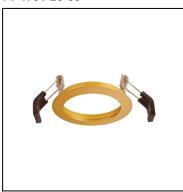

ish:

White

Diffuser material:

Diffuser finish:

Polycarbonate

Transparent





#### 71-5158-14-OE



Structure material:

Structure finish:

Diffuser material: Diffuser finish:

Aluminium

White

Polycarbonate Transparent





IP20

#### 71-4031-14-OE



Structure material:

Structure finish:

Diffuser material: Diffuser finish:

Aluminium

White

Polycarbonate Transparent





IP20

#### 71-3226-14-OE



Structure material:

Structure finish:

Diffuser material: Diffuser finish:

Aluminium

White

Polycarbonate

Transparent





IP20

# 71-5159-14-OE



Structure material:

Structure finish:

Diffuser material:

Diffuser finish:

Aluminium

White

Polycarbonate

Transparent





#### 71-5454-60-00



Structure material: Polycarbonate

Structure finish: Black

O 126

## 71-4751-23-00



Structure material: Aluminium Structure finish: Gold



IP54

## 71-4751-60-00



Frame needed to complete the PLAY DECO lights.

Structure material: Aluminium Structure finish: Black



IP54

# 71-5126-14-00



Structure material: Aluminium Structure finish: White



#### 71-5131-14-37



Structure material:

Aluminium

Polycarbonate White

Structure finish:

Chrome

Diffuser material:

UVA methacrylate

Diffuser finish: Transparent





IP20

## 71-5165-14-37



Structure material:

Aluminium

Polycarbonate

Structure finish:

White Chrome

Diffuser material: Diffuser finish:

UVA methacrylate

Transparent









Scale 1:1 09-07-15