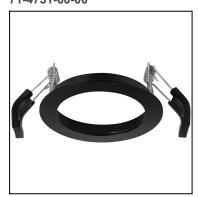

## 71-4751-60-00

Frame needed to complete the PLAY DECO lights.

Structure material: Aluminium Structure finish: Black

IP54