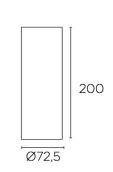

200

#### 15-5265-14-00

Structure material:

Structure finish:

Diffuser material: Diffuser finish:

Aluminium

White

Polycarbonate Transparent Ø72,5

IP23

#### 15-5266-14-00

Structure material:

Structure finish:

Diffuser material: Diffuser finish:

Aluminium

White

Polycarbonate Transparent

200 Ø72,5