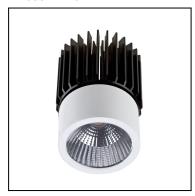

# PLAY 71-4752-14-00V1

The photograph may not match the reference exactly. Please read the product description to identify the finish.

Download photometric file .ldt /.ies