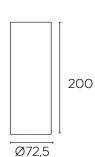

#### 15-5265-14-00

Structure material:

Structure finish:

Diffuser material: Diffuser finish:

Aluminium

White

Polycarbonate Transparent Ø72,5

IP23

#### 15-5266-14-00

Structure material:

Structure finish:

Diffuser material: Diffuser finish:

Aluminium

White

Polycarbonate Transparent

200 Ø72,5