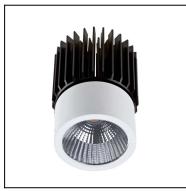

#### 71-4751-14-00

## Frame needed to complete the PLAY DECO lights.

Structure material:

Aluminium

Structure finish:

White

IP54