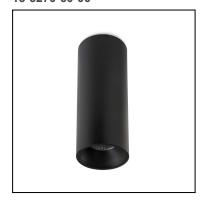

## 15-5264-60-00

Structure material:

Structure finish:

Diffuser material: Diffuser finish:

Aluminium

Black

Polycarbonate Transparent

IP23