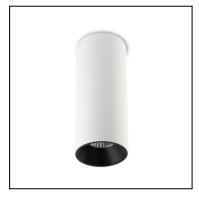

## **MATERIALS / FINISHES**

Structure material: Polycarbonate

Structure finish: White