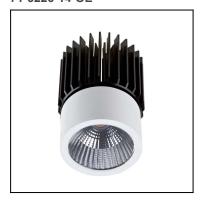

37



Structure material:

Aluminium

Polycarbonate

Structure finish:

White Chrome

Diffuser material:

Diffuser finish:

UVA methacrylate

Transparent

Ø53

Ø48

IP20

#### 71-4030-14-OE



Structure material:

Aluminium

Structure finish:

White

Diffuser material:

Polycarbonate

Diffuser finish:

Transparent



IP20

# 71-2909-14-OE



Structure material:

Aluminium

Structure finish:

White

Diffuser material:

Diffuser finish:

Polycarbonate

Transparent





#### 71-5158-14-OE



Structure material:

Structure finish:

Diffuser material: Diffuser finish:

Aluminium

White

Polycarbonate Transparent





IP20

#### 71-4031-14-OE



Structure material:

Structure finish:

Diffuser material: Diffuser finish:

Aluminium

White

Polycarbonate Transparent





IP20

#### 71-3226-14-OE



Structure material:

Structure finish:

Diffuser material: Diffuser finish:

Aluminium

White

Polycarbonate

Transparent





IP20

# 71-5159-14-OE



Structure material:

Structure finish:

Diffuser material:

Diffuser finish:

Aluminium

White

Polycarbonate

Transparent





#### 71-5454-60-00



Structure material: Polycarbonate

Structure finish: Black

O 126

## 71-4751-23-00



Structure material: Aluminium Structure finish: Gold



IP54

## 71-4751-60-00



Frame needed to complete the PLAY DECO lights.

Structure material: Aluminium Structure finish: Black



IP54

# 71-5126-14-00



Structure material: Aluminium Structure finish: White



#### 71-5131-14-37



Structure material:

Aluminium

Polycarbonate White

Structure finish:

Chrome

Diffuser material:

UVA methacrylate