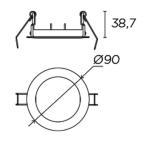

## 71-4751-60-00

Frame needed to complete the PLAY DECO lights.

Structure material: Aluminium Structure finish: Black

IP54