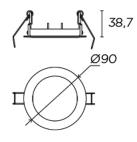

#### 71-4030-14-37

LED module with frame needed, which is not included. Download -Accessories- file to see available frames.

Structure material:

Aluminium

Polycarbonate

Structure finish:

White Chrome

Diffuser material:

**UVA** methacrylate

Diffuser finish:

Transparent

IP20