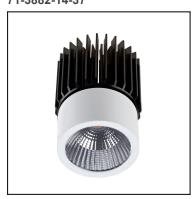

# 71-3882-14-37

LED module with frame needed, which is not included. Download -Accessories- file to see available frames.

Structure material: Aluminium

Polycarbonate

Structure finish: White

Chrome

Diffuser material: **UVA** methacrylate