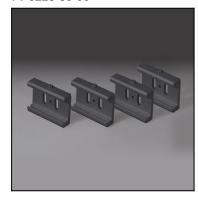

#### 71-5125-14-00

Structure material: Structure finish:

Aluminium White

IP54