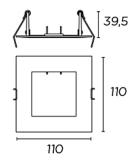

# PLAY 71-5123-14-00

The photograph may not match the reference exactly. Please read the product description to identify the finish.

Download photometric file .ldt /.ies