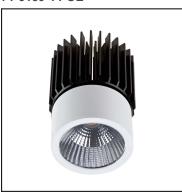

# PLAY 71-5123-14-00

The photograph may not match the reference exactly. Please read the product description to identify the finish.

Download photometric file .ldt /.ies