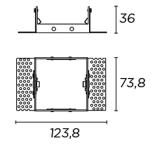

# PLAY 71-5123-14-00

The photograph may not match the reference exactly. Please read the product description to identify the finish.

Download photometric file .ldt /.ies