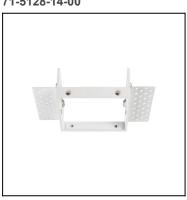

ish:

Aluminium

White

Polycarbonate Transparent





IP20

#### 71-4031-14-OE



Structure material:

Structure finish:

Diffuser material: Diffuser finish:

Aluminium

White

Polycarbonate Transparent





IP20

#### 71-3226-14-OE



Structure material:

Structure finish:

Diffuser material:

Diffuser finish:

Aluminium

White

Polycarbonate

Transparent





IP20

#### 71-5159-14-OE



Structure material:

Structure finish:

Diffuser material:

Diffuser finish:

Aluminium

White

Polycarbonate

Transparent





#### 71-5454-60-00



Structure material: Polycarbonate

Structure finish:

Black

O 126

## 71-5125-23-00



Structure material: Aluminium Structure finish: Golden



IP54

## 71-5225-60-00



For direct mounting on false ceiling

Structure finish:

Black



### 71-5128-14-00



Structure material: Aluminium Structure finish:

White



#### 71-5131-14-37



Structure material:

Aluminium Polycarbonate

Structure finish:

White Chrome

Diffuser material: Diffuser finish:

UVA methacrylate

Transparent





IP20

## 71-5165-14-37



Structure material:

Aluminium

Polycarbonate

Structure finish:

White Chrome

Diffuser material:

Diffuser finish:

UVA methacrylate

Transparent











Scale 1:1 18-06-15