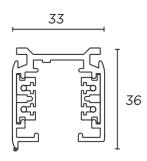

aterial: Diffuser finish:

Aluminium

White

Polycarbonate Transparent





IP20

#### 71-4031-14-OE



Structure material:

Structure finish:

Diffuser material: Diffuser finish:

Aluminium

White

Polycarbonate Transparent





IP20

#### 71-3226-14-OE



Structure material:

Structure finish:

Diffuser material:

Diffuser finish:

Aluminium

White

Polycarbonate

Transparent





IP20

#### 71-5159-14-OE



Structure material:

Structure finish:

Diffuser material:

Diffuser finish:

Aluminium

White

Polycarbonate

Transparent





#### 71-5454-60-00



Structure material: Polycarbonate

Structure finish:

Black

O 126

## 71-5125-23-00



Structure material: Aluminium Structure finish: Golden



IP54

## 71-5225-60-00



For direct mounting on false ceiling

Structure finish:

Black



### 71-5128-14-00



Structure material: Aluminium Structure finish:

White



#### 71-5131-14-37



Structure material:

Aluminium Polycarbonate

Structure finish:

White Chrome

Diffuser material: Diffuser finish:

UVA methacrylate

Transparent





IP20

## 71-5165-14-37



Structure material:

Aluminium

Polycarbonate

Structure finish:

White Chrome

Diffuser material:

Diffuser finish:

UVA methacrylate

Transparent











Scale 1:1 18-06-15