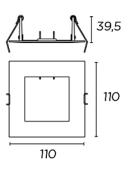

# PLAY 71-5123-14-00

The photograph may not match the reference exactly. Please read the product description to identify the finish.

Download photometric file .ldt /.ies

#### **TECHNICAL CHARACTERISTICS**

| Type:             | Accessory     |
|-------------------|---------------|
| Warranty (Years): | 2             |
| Units per box:    | 50            |
| Net Weight (Kg):  | 0.015         |
| EAN:              | 8435381434519 |
|                   |               |

## **MATERIALS / FINISHES**

Structure material: Polycarbonate

Structure finish: White