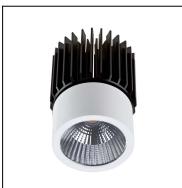

# PLAY 71-5123-14-00

The photograph may not match the reference exactly. Please read the product description to identify the finish.

Download photometric file .ldt /.ies