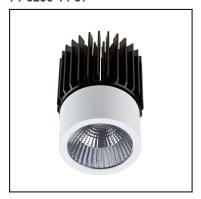

# 71-3882-14-37

LED module with frame needed, which is not included. Download -Accessories- file to see available frames.

Structure material: Aluminium

Polycarbonate

Structure finish: White

Chrome

Diffuser material: **UVA** methacrylate