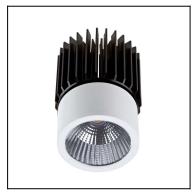

# PLAY 71-5123-14-00

The photograph may not match the reference exactly. Please read the product description to identify the finish.

Download photometric file .ldt /.ies