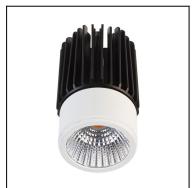

# 71-3882-14-37

LED module with frame needed, which is not included. Download -Accessories- file to see available frames.

Structure material: Aluminium

Polycarbonate

Structure finish: White

Chrome

Diffuser material: **UVA** methacrylate