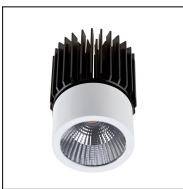

#### 71-5125-14-00

Structure material: Structure finish:

Aluminium White

IP54