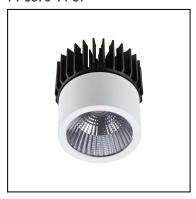

# PLAY 71-5123-14-00

The photograph may not match the reference exactly. Please read the product description to identify the finish.

Download photometric file .ldt /.ies