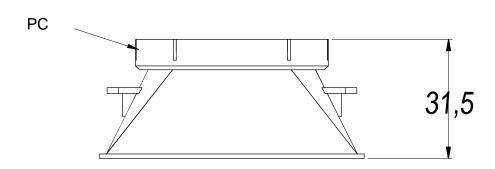

## **MATERIALS / FINISHES**

Structure material: Polycarbonate

Structure finish: White