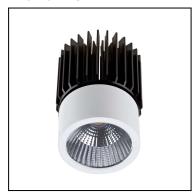

# PLAY 71-5123-14-00

The photograph may not match the reference exactly. Please read the product description to identify the finish.

Download photometric file .ldt /.ies