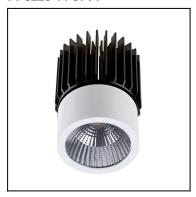

#### 71-4030-14-37

LED module with frame needed, which is not included. Download -Accessories- file to see available frames.

Structure material:

Aluminium

Polycarbonate

Structure finish:

White

Diffuser material:

Chrome **UVA** methacrylate

Diffuser finish:

Transparent

IP20