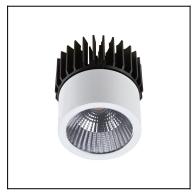

# PLAY 71-5123-14-00

The photograph may not match the reference exactly. Please read the product description to identify the finish.

Download photometric file .ldt /.ies