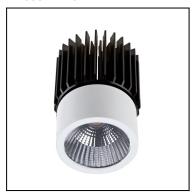

# PLAY 71-5123-14-00

The photograph may not match the reference exactly. Please read the product description to identify the finish.

Download photometric file .ldt /.ies

## **MATERIALS / FINISHES**

Structure material: Polycarbonate

Structure finish: White