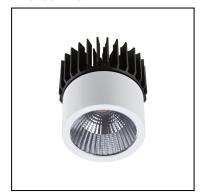

# PLAY 71-5123-14-00

The photograph may not match the reference exactly. Please read the product description to identify the finish.

Download photometric file .ldt /.ies