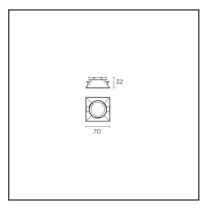

# PLAY 71-5123-14-00

The photograph may not match the reference exactly. Please read the product description to identify the finish.

Download photometric file .ldt /.ies

## **MATERIALS / FINISHES**

Structure material: Polycarbonate

Structure finish: White