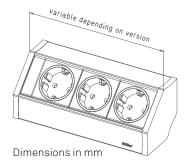

| Profile      | Aluminium                          |
|--------------|------------------------------------|
| End Caps     | Plastics                           |
| Installation | Angle-Mounted<br>(Angled profiles) |
| Configurable | yes                                |