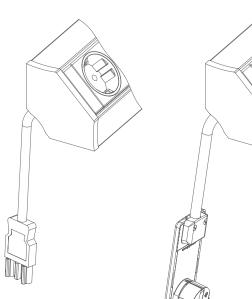

#### Examples of power supply options:

End cap with power input and/or output connector.

End cap with fixed power supply cable.

Available with several country specific plugs, EVOline Plug, wire end ferrules, Wieland GST 18i3- or WAGO WINSTA Connector.

End cap colour: black

All above mentioned U-Dock end caps are available with or without mounting angles.