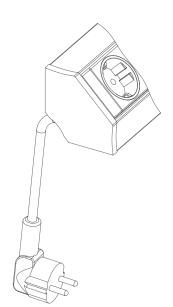

#### Examples of power supply options:

End cap with power input and/or output connector.

End cap with fixed power supply cable.

Available with several country specific plugs, EVOline Plug, wire end ferrules, Wieland GST 18i3- or WAGO WINSTA Connector.

End cap colour: black

All above mentioned U-Dock end caps are available with or without mounting angles.