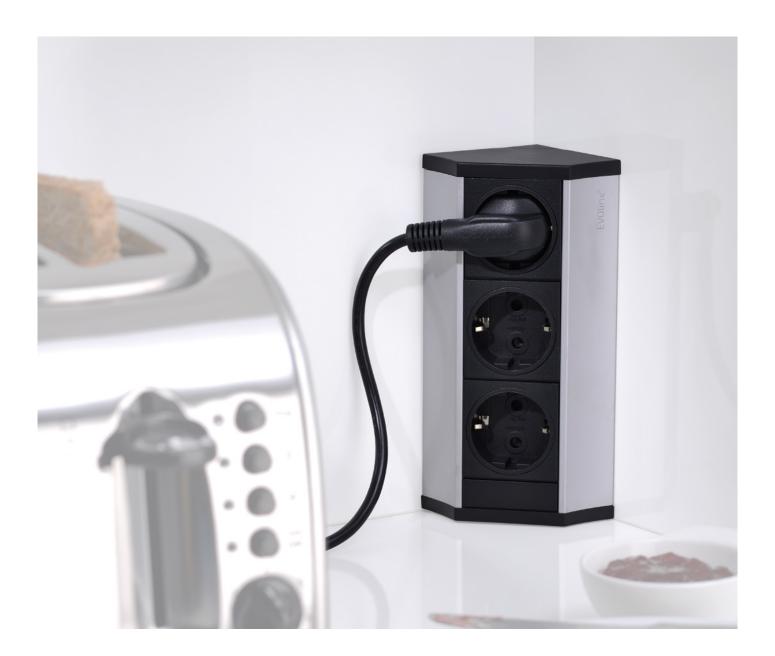

## **EVOline**® V-Dock

EVOline U-Dock can be mounted to any work surface in various ways.

As a robust base for a professional power and data supply, the freely configurable aluminium profile can be equipped with various power and data modules as well as safety devices for protection of personnel and machinery.

#### Examples of power supply options:

End cap with power input and/or output connector.

End cap with fixed power supply cable.

Available with several country specific plugs, EVOline Plug, wire end ferrules, Wieland GST 18i3- or WAGO WINSTA Connector.