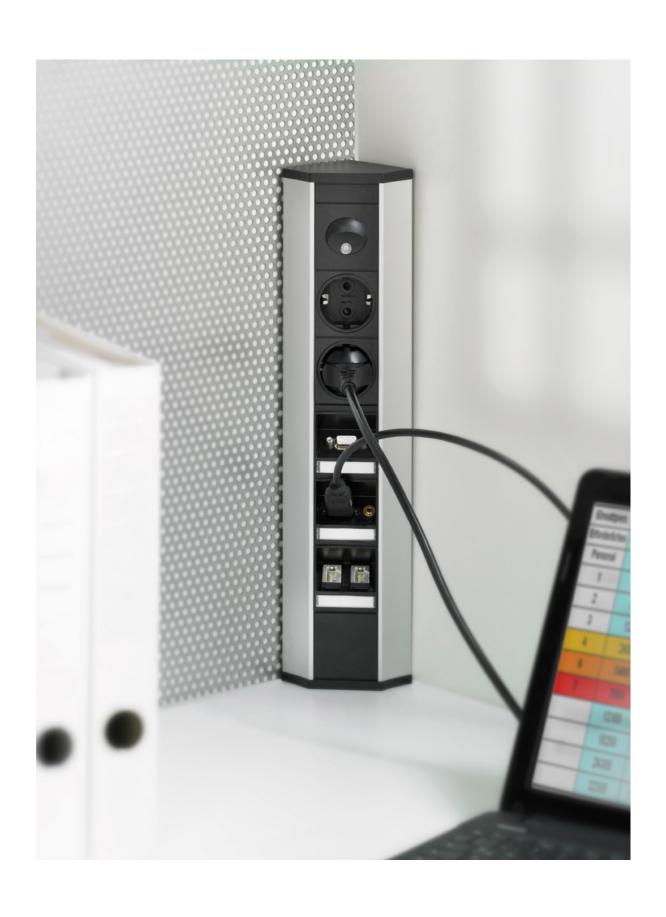

## **EVOline**® V-Dock

EVOline U-Dock can be mounted to any work surface in various ways.

As a robust base for a professional power and data supply, the freely configurable aluminium profile can be equipped with various power and data modules as well as safety devices for protection of personnel and machinery.

#### Examples of power supply options:

End cap with power input and/or output connector.

End cap with fixed power supply cable.

Available with several country specific plugs, EVOline Plug, wire end ferrules, Wieland GST 18i3- or WAGO WINSTA Connector.