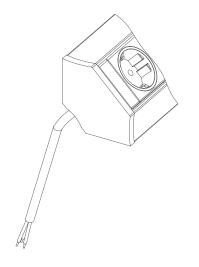

#### Examples of power supply options:

End cap with power input and/or output connector.

End cap with fixed power supply cable.

Available with several country specific plugs, EVOline Plug, wire end ferrules, Wieland GST 18i3- or WAGO WINSTA Connector.

End cap colour: black

All above mentioned U-Dock end caps are available with or without mounting angles.