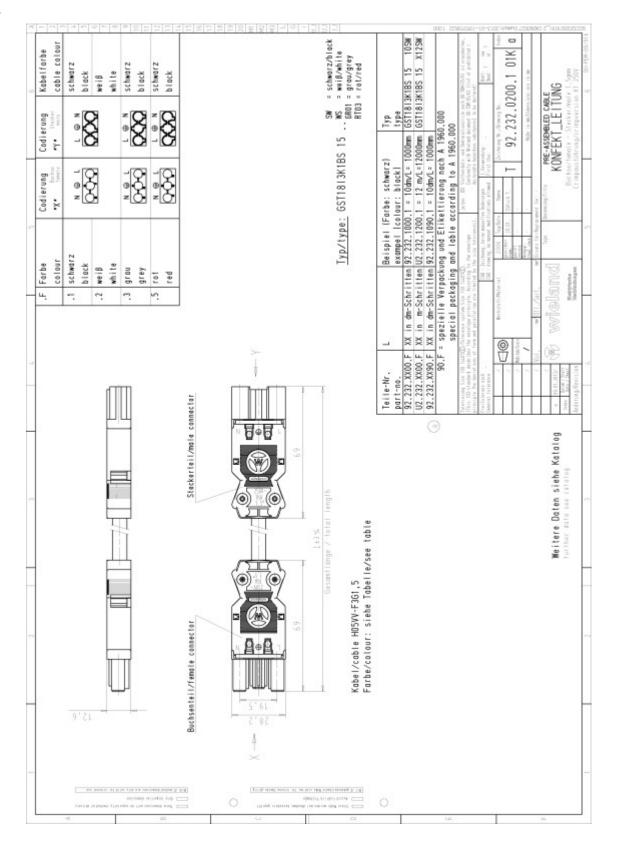

## Drawings

### Dimensions

| Total | longth |
|-------|--------|
| TOLA  | length |

#### Model

| Number of poles                 | 3                   |
|---------------------------------|---------------------|
| Nominal cross section conductor | 1.5 mm <sup>2</sup> |
| Degree of protection (IP)       | IP20                |
| Cable type                      | H05VV-F             |
| Cable colour                    | Black               |
| Cable diameter                  | 8.3 mm              |
| Version of cable                | Female - male       |
| Type of cord set                | Connecting cable    |
| Version cable end 1             | GST18i3 socket      |
| Version cable end 2             | GST18i3 plug        |

#### General

| Rated current                            | 16 A     |
|------------------------------------------|----------|
| Rated voltage                            | 250 V    |
| Rated impulse voltage                    | 4 kV     |
| Pollution degree                         | 2        |
| Mechanical coding                        | Code 1   |
| Interlockable                            | Yes      |
| Color of coding/ contact carrier         | Black    |
| Marking of poles                         | L, N, PE |
| Color of housing inclusive strain relief | Black    |