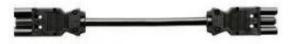

# Datasheet

Art.No. 92.232.1000.1

Cable assembly GST18I3K1BS 15 10SW

gesis® Extension cable female - male; length: 1m; type GST18I3; 3-pole; 250 V / 16 A; colour of coding: black with black strain-relief; cable: H05VV-F 3G1,5, colour: black

#### Model

| Number of poles                 | 3                   |
|---------------------------------|---------------------|
| Nominal cross section conductor | 1.5 mm <sup>2</sup> |
| Degree of protection (IP)       | IP20                |
| Cable type                      | H05VV-F             |
| Cable colour                    | Black               |
| Cable diameter                  | 8.3 mm              |
| Version of cable                | Female - male       |
| Type of cord set                | Connecting cable    |
| Version cable end 1             | GST18i3 socket      |
| Version cable end 2             | GST18i3 plug        |

1 m