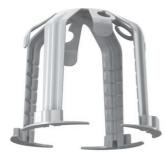

The spacer for the installation of swivelling built-in halogen and LED luminaires in various ceiling constructions. The housing ensures the necessary distance between the luminaire and the surrounding material. In this way, materials such as the moisture barrier and insulation are efficiently protected against the luminaire's high operating temperatures. This protective measure can be provided for both new buildings and retrofitting work. The housing is suitable for installation diameters between 68 and 80 mm, and can be adapted for use with different installation heights from 40 to 100 mm. After installation, the spacer stands securely on the boarding. This means that the installation diameter is fully retained and guarantees a secure fit.

- · Installation in Ø 68 80 mm openings
- · Maximum flexibility: Installation height from 100 40 mm
- · Independent of boarding material and thickness
- · Secure fit by means of installation on the ceiling
- · Use with all standard LV / HV / LED lamps