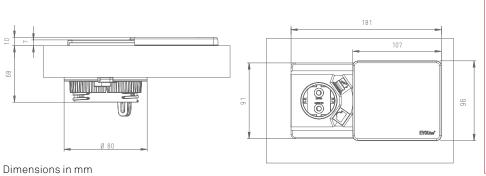

Housing Plastics, black, white

Cover Plastics, black, white, lacquered

Installation Flush-mounted Diameter Ø 80 mm

Surface thickness 10 – 50 mm