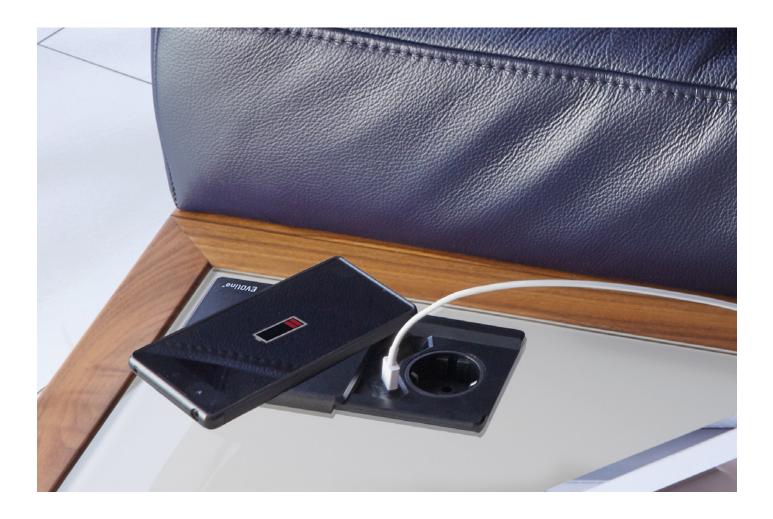

## **EVOline**® Square80

EVOline Square 80 fits into standard openings that are pre-made with a diameter of 80 mm. It provides a power socket, a USB charger, and a data connection.

In its Qi version EVOline Square 80 offers an additional wireless charging surface integrated into the cover, for charging of Qi capable mobile phones.