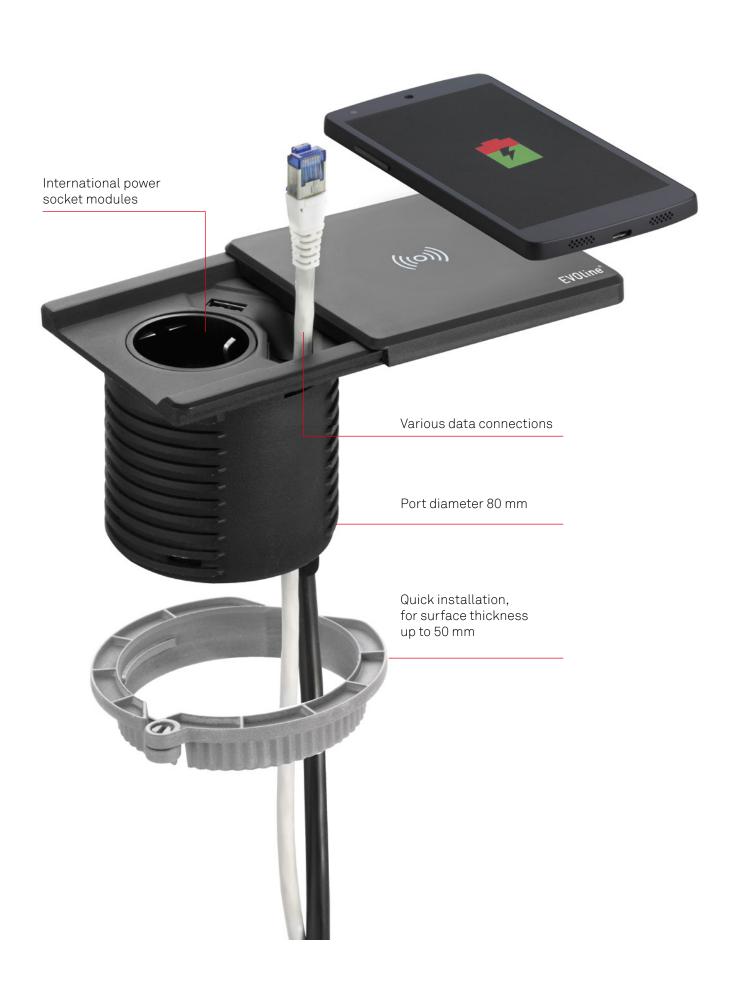

## **EVOline**® Square80

EVOline Square 80 fits into standard openings that are pre-made with a diameter of 80 mm. It provides a power socket, a USB charger, and a data connection.

In its Qi version EVOline Square 80 offers an additional wireless charging surface integrated into the cover, for charging of Qi capable mobile phones.

Housing Plastics, black, white

Cover Plastics, black, white, lacquered

Installation Flush-mounted Diameter Ø 80 mm

Surface thickness 10 – 50 mm