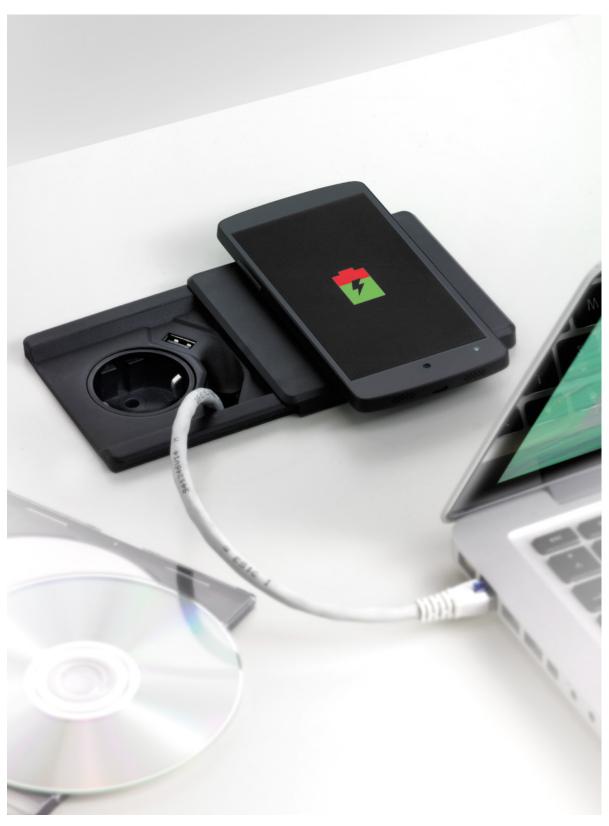

## **EVOline**® Square80

EVOline Square 80 fits into standard openings that are pre-made with a diameter of 80 mm. It provides a power socket, a USB charger, and a data connection.

In its Qi version EVOline Square 80 offers an additional wireless charging surface integrated into the cover, for charging of Qi capable mobile phones.