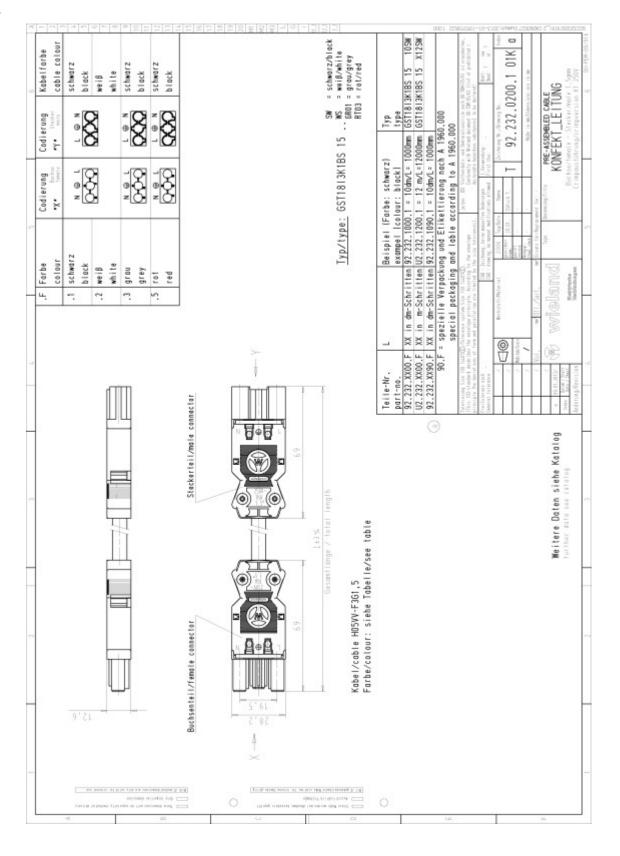

# Drawings

#### Model

| Number of poles                 | 3                   |
|---------------------------------|---------------------|
| Nominal cross section conductor | 1.5 mm <sup>2</sup> |
| Degree of protection (IP)       | IP20                |
| Cable type                      | H05VV-F             |
| Cable colour                    | Black               |
| Cable diameter                  | 8.3 mm              |
| Version of cable                | Female - male       |
| Type of cord set                | Connecting cable    |
| Version cable end 1             | GST18i3 socket      |
| Version cable end 2             | GST18i3 plug        |

#### Dimensions

| <b>T</b> ( ) |        |
|--------------|--------|
| lotal        | lenath |