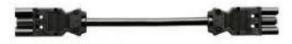

# Datasheet

Art.No. 92.232.3000.1

Cable assembly GST18I3K1BS 15 30SW

gesis® Extension cable female - male; length: 3m; type GST18I3; 3-pole; 250 V / 16 A; colour of coding: black with black strain-relief; cable: H05VV-F 3G1,5, colour: black

3 m