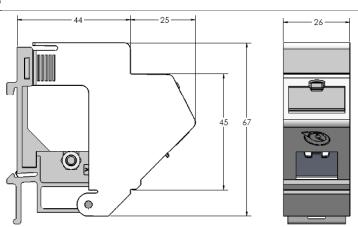

zontally in a row and the angled direction of the jacks facilitates cord routing in a way that eases bending stresses while maximising performance.

#### **FEATURES**

- Suitable for Brand-Rex approved Snap-in-Jacks both screened and unscreened
- Attaches to Din Rail 35mm x 7.5mm EN60715
- IP Rate 20
- DIN rail earth / grounding clip
- Colour light grey RAL 7035
- Port protected with shutter door
- Label identification
- Detachable cover



## **ORDER INFO**

| Brand-Rex Part<br>Number | Item Description    | Colour | Weight per<br>Item (nom) | Qty per Pack |
|--------------------------|---------------------|--------|--------------------------|--------------|
| MMCDINSIJS8              | DIN Rail SIJ Module | Grey   | 30g                      | 4            |

## PHYSICAL CHARACTERISTICS



### **MATERIALS**

PC 10% GF

- Stainless Steel Grounding Clip
- Packaging fully recyclable card

# **DIN Rail Snap-In-Jack Module**

Datasheet: GD065827v6



#### **ENVIRONMENTAL CONDITIONS**

• Storage temperature from -40°C to 70°C

 Operating temperature from -10°C to 60°C at 93% relative humidity, non-condensing

## **COMPATIBILITY MATRIX**

| Catalogue Number | Description                                       |
|------------------|---------------------------------------------------|
| AC6JAKS000DC     | 10GPlus Cat 6A Shielded Tool-free Snap-In Jack    |
| C6CJAKS000DC     | Cat6Plus Cat 6 Shielded Tool-free Snap-In Jack    |
| AC6JAKU002       | 10GPlus Cat 6A Unshielded Tool-free Snap-In Jack  |
| C6CJAKU002       | Cat6Plus Cat 6 Unshielded Tool-free Snap-In Jack  |
| GPCJAKU00