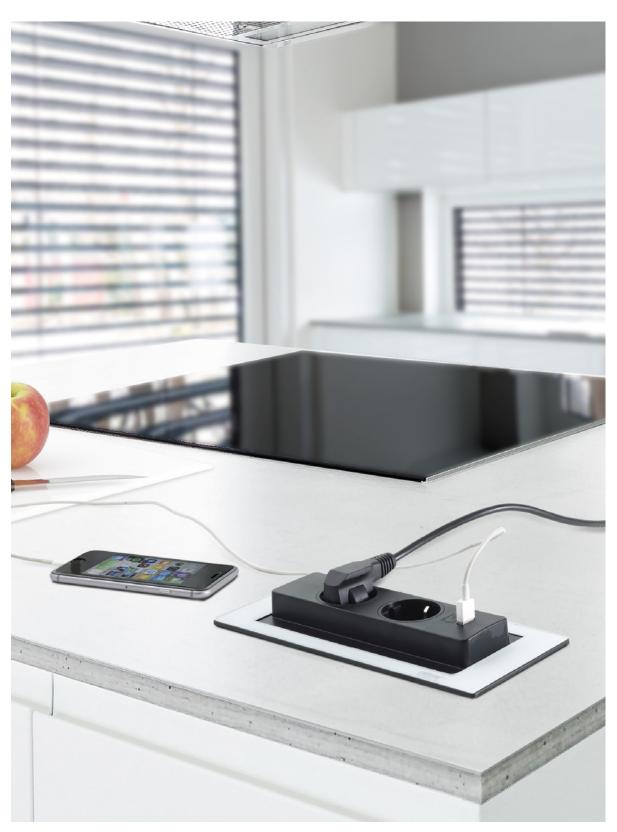

## **EVOline®** BackFlip

The EVOlineBackFlip sits nearly flush on the work surface - when closed - the giving enhanced protection against liquid spillages. At a touch of a finger, it turns 180 degrees to reveal two power sockets and a USB charger.

The raised position provides further protection against spillages. With a total installation height of just 53 mm, the BackFlip can be fitted above most drawers, including a cutlery drawer.

Dimensions in mm