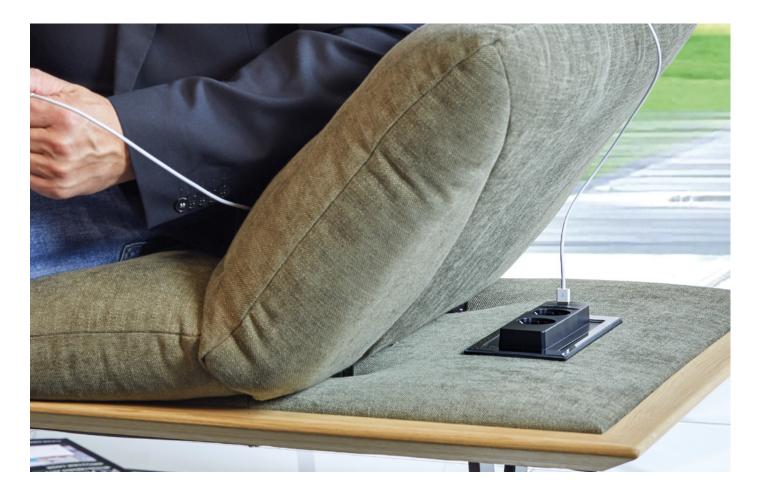

## **EVOline®** BackFlip

The EVOlineBackFlip sits nearly flush on the work surface - when closed - the giving enhanced protection against liquid spillages. At a touch of a finger, it turns 180 degrees to reveal two power sockets and a USB charger.

The raised position provides further protection against spillages. With a total installation height of just 53 mm, the BackFlip can be fitted above most drawers, including a cutlery drawer.

Dimensions in mm