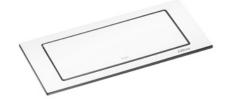

#### Surface variants

Brushed stainless steel

Steel: matt black lacquered

Glass: glossy black

Steel: matt white lacquered

Glass: frosted white