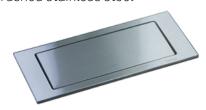

#### Surface variants

Brushed stainless steel

Steel: matt black lacquered

Glass: glossy black

Steel: matt white lacquered

Glass: frosted white