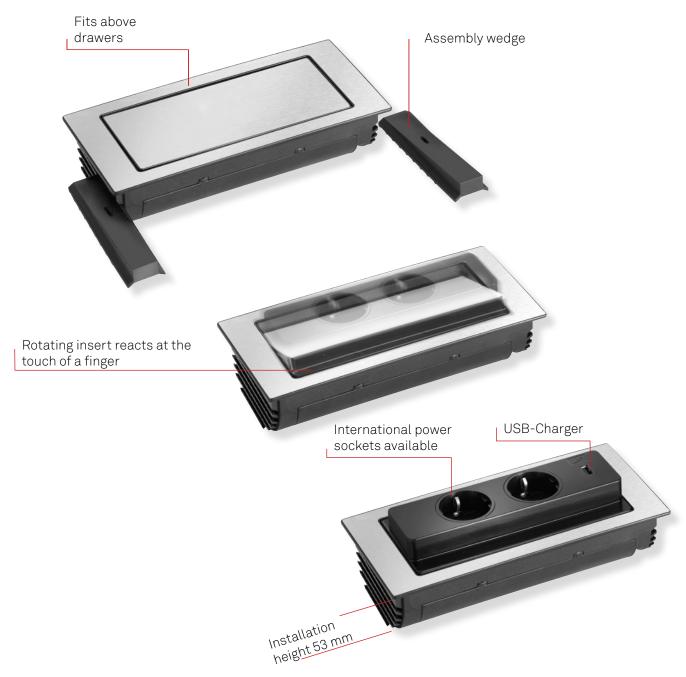

## **EVOline®** BackFlip

The EVOlineBackFlip sits nearly flush on the work surface - when closed - the giving enhanced protection against liquid spillages. At a touch of a finger, it turns 180 degrees to reveal two power sockets and a USB charger.

The raised position provides further protection against spillages. With a total installation height of just 53 mm, the BackFlip can be fitted above most drawers, including a cutlery drawer.

Dimensions in mm