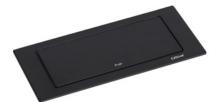

#### Surface variants

Brushed stainless steel

Steel: matt black lacquered

Glass: glossy black

Steel: matt white lacquered

Glass: frosted white