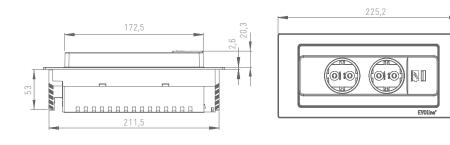

The raised position provides further protection against spillages. With a total installation height of just 53 mm, the BackFlip can be fitted above most drawers, including a cutlery drawer.

Dimensions in mm