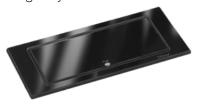

#### Surface variants

Brushed stainless steel

Steel: matt black lacquered

Glass: glossy black

Steel: matt white lacquered

Glass: frosted white