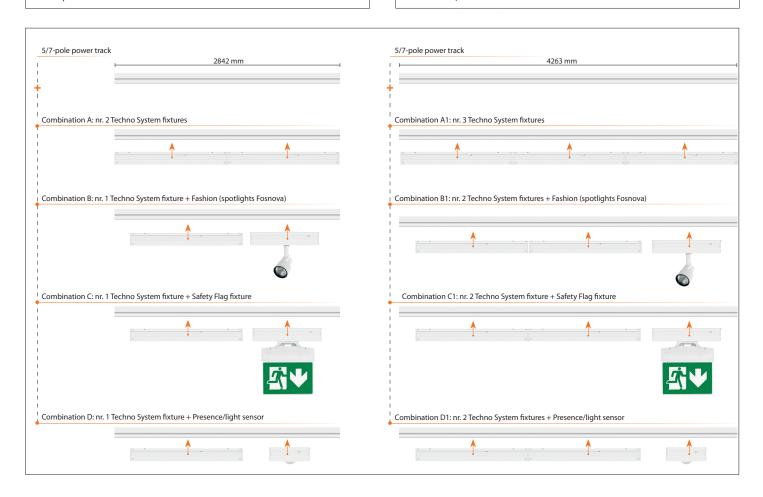

## Installation and setting layout

| Possible compositions with 5/7 pole track - 2842 mm |          |                                              |
|-----------------------------------------------------|----------|----------------------------------------------|
| Composition                                         | Quantity | Fixtures                                     |
| А                                                   | max. 2   | Techno System                                |
| В                                                   | 1+1      | Techno System + Fashion (spotlights Fosnova) |
| С                                                   | 1+1      | Techno System + Safety Flag                  |
| D                                                   | 1+1      | Techno System + Presence/light sensor        |

## IMPORTANT:

- to install an extra fixture on the same power track (in addition to the ones listed in B-C-D), order acc. 6620.
- to install an extra Techno System ceiling fixture (in addition to the ones listed in A), order another power track art. 6001.

## Possible compositions with 5/7 pole track - 4263 mm Composition Quantity Fixtures A1 max. 3 Techno System B1 2+1 Techno System + Fashion (spotlights Fosnova) C1 2+1 Techno System + Safety Flag D1 2+1 Techno System + Presence/light sensor

## IMPORTANT:

- $\bullet$  to install an extra fixture on the same power track (in addition to the ones listed in B1-C1-D1), order acc. 6620.
- to install an extra Techno System ceiling fixture (in addition to the ones listed in A1), order another power track art. 6001.