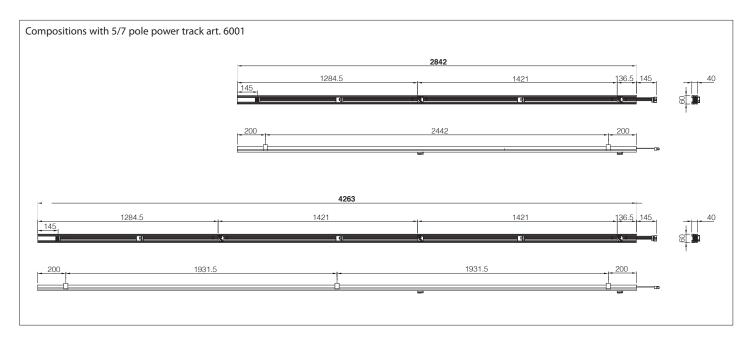

## Installation and setting layout

| Possible compositions with 5/7 pole track - 2842 mm |          |                                              |
|-----------------------------------------------------|----------|----------------------------------------------|
| Composition                                         | Quantity | Fixtures                                     |
| А                                                   | max. 2   | Techno System                                |
| В                                                   | 1+1      | Techno System + Fashion (spotlights Fosnova) |
| С                                                   | 1+1      | Techno System + Safety Flag                  |
| D                                                   | 1+1      | Techno System + Presence/light sensor        |

## Possible compositions with 5/7 pole track - 4263 mm Composition Quantity Fixtures A1 max. 3 Techno System B1 2+1 Techno System + Fashion (spotlights Fosnova) C1 2+1 Techno System + Safety Flag D1 2+1 Techno System + Presence/light sensor