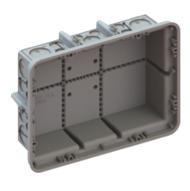

## **Transition box**

## Œ

Material: PolyethyleneProperties: non-halogen

Processing temperature: -5°C / + 60°C

- for wood and steel formwork in on-site mixed concrete as well as flush-mounting (masonry) installations

- for vertical formwork attached with adhesive, the casings must be secured with the telescopic support 9957

- Optional accessories: plaster cover, end cover, set of Prefix® wings

Length: 400 mmWidth: 300 mm

- Depth: 120 mm

- Tube entries up to M25: 16

- Tube entries up to M32: 8

- Tube entries up to M40: 2

- Tube entries up to M50: 8

- Extensive pull-out apertures: 10

Intake for Prefix: 6Number of nails: 8

Art. No.: 9917

- Inner packaging: ST

Outer packaging: 10 ST

- Individual net weight: 944,060 G

Single volume: 12,002 LEAN: 7611614261768