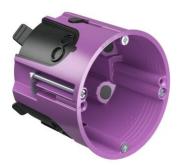

## O-range ECON® Data one-gang connection box

- · for network, coaxial, NYM and communication lines
- · 4 screw domes
- air-tight version with sealing membranes
- · toolless cable or conduit entries
- integrated NYM cable retention, self-locking of the communication cables and conduits
- · combinable with all O-range® programme applications

| Order number:                                                    | 9280-22       |
|------------------------------------------------------------------|---------------|
| EAN:                                                             | 4013456550810 |
| For panel thickness                                              | 7 - 40 mm     |
| Depth                                                            | 74 mm         |
| Cut hole Ø                                                       | 68 mm         |
| Conduit entries up to Ø 25 mm                                    | 2             |
| Cable entries 3 x 1.5 mm <sup>2</sup>                            | 2             |
| Cable entries 3 x 2.5 mm <sup>2</sup> or 5 x 1.5 mm <sup>2</sup> | 1             |
| Entries for communication cables                                 | 6             |
| Air-tight                                                        | Yes           |
| Packaging inner/dispatch                                         | 10/100        |
| Price group                                                      | 180           |

With the new O-range ECON® Data one-gang connection box, KAISER offers unprecedented ease of installation for the fitting and connection of communication and network connection boxes. The innovative cable entries for data and network cables are positioned in such a way that it is very easy to maintain the bending radii specified by the cable manufacturer. This prevents kinks in the cable, and ensures optimal data transfer. Whether you are fitting a network connection box or a Keystone module, the new O-range ECON® Data always provides optimal cable routing.