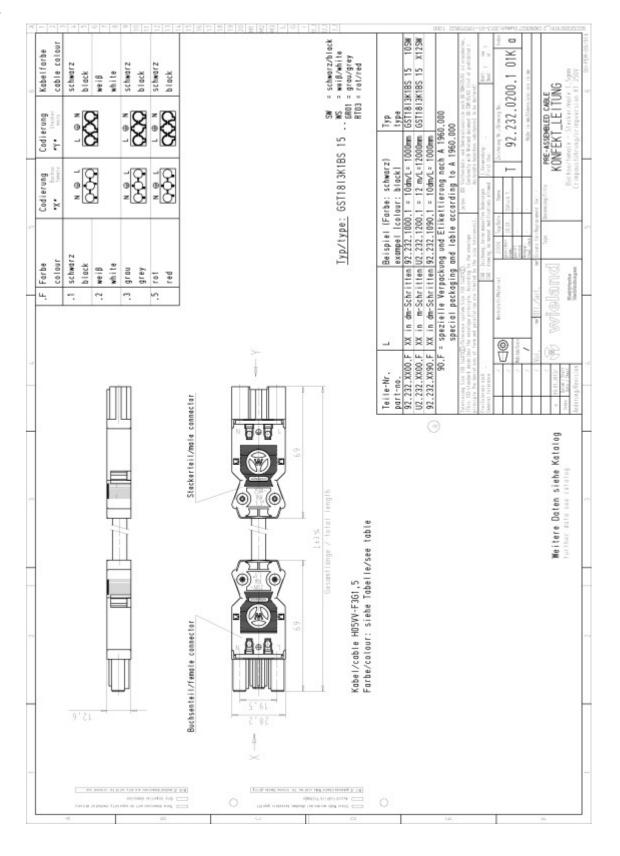

## Drawings

#### Model

| Number of poles                 | 3                   |
|---------------------------------|---------------------|
| Nominal cross section conductor | 1.5 mm <sup>2</sup> |
| Degree of protection (IP)       | IP20                |
| Cable type                      | H05VV-F             |
| Cable colour                    | Black               |
| Cable diameter                  | 8.3 mm              |
| Version of cable                | Female - male       |
| Type of cord set                | Connecting cable    |
| Version cable end 1             | GST18i3 socket      |
| Version cable end 2             | GST18i3 plug        |

### Dimensions

| Total | length |
|-------|--------|
| TULA  | lengui |

6 m