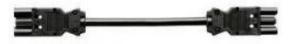

# Datasheet

Art.No. 92.232.6000.1

Cable assembly GST18I3K1BS 15 60SW

gesis® Extension cable female - male; length: 6m; type GST18I3; 3-pole; 250 V / 16 A; colour of coding: black with black strain-relief; cable: H05VV-F 3G1,5, colour: black

#### Model

| Number of poles                 | 3                   |
|---------------------------------|---------------------|
| Nominal cross section conductor | 1.5 mm <sup>2</sup> |
| Degree of protection (IP)       | IP20                |
| Cable type                      | H05VV-F             |
| Cable colour                    | Black               |
| Cable diameter                  | 8.3 mm              |
| Version of cable                | Female - male       |
| Type of cord set                | Connecting cable    |
| Version cable end 1             | GST18i3 socket      |
| Version cable end 2             | GST18i3 plug        |