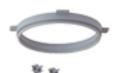

## **HaloX-O extension rings**

- · for increasing luminaire fitting depth
- to be clipped between the front part and the housing
- · multiple extensions possible

| Height                                    | 10 mm   |
|-------------------------------------------|---------|
| Diameter                                  | 130 mm  |
| with 2 distance pieces for tunnel support | •       |
| Art. No.                                  | 1290-14 |
| Inner packing / shipping                  | / 10    |