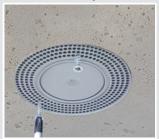

# Ceiling junction box

- · Conduit entry limit to prevent inside shortening of the conduit
- suitable for all types of formwork
- max. light hooks load in accordance with DIN EN 60670 (50 N)

| Depth                             | 99 mm    |
|-----------------------------------|----------|
| Exit opening Ø                    | 60 mm    |
| M20/M25 impact couplings          | 4        |
| M20/M25 break-out opening         | 2        |
| M25/M32 break-out opening         | 2        |
| Number of parts                   | 2        |
| Screw domes for device attachment | 4        |
| Art. No.                          | 1245-63  |
| Inner packing / shipping          | 10 / 100 |