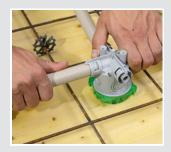

## Installation

The front part with screw-on surface (1245-60) offers quick and secure support for accessories.

Open the universal conduit entry with one hammer blow.

You can now insert up to four conduits (M20 or M25).