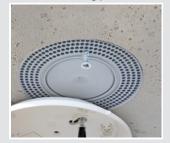

# Ceiling junction box

- · Conduit entry limit to prevent inside shortening of the conduit
- suitable for all types of formwork
- max. light hooks load in accordance with DIN EN 60670 (50 N)

| Depth                             | 99 mm    |
|-----------------------------------|----------|
| Exit opening Ø                    | 60 mm    |
| M20/M25 impact couplings          | 4        |
| M20/M25 break-out opening         | 2        |
| M25/M32 break-out opening         | 2        |
| Number of parts                   | 2        |
| Screw domes for device attachment | 4        |
| Art. No.                          | 1245-63  |
| Inner packing / shipping          | 10 / 100 |