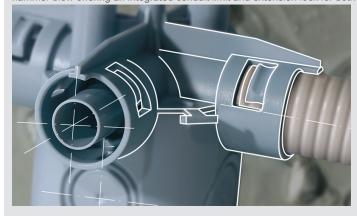

#### **KSK TECHNOLOGY**

KSK technology, KAISER impact coupling for quick, secure and variable conduit entry in concrete construction. Crimped or unsheathed installation conduits with diameters of 20 or 25 mm can be inserted securely and accurately in a single action. You can open the KSK technology with a single hammer blow offering an integrated conduit limit and extension lock for both conduit sizes.

## Installation

The front part with screw-on surface (1245-60) offers quick and secure support for accessories.

Open the universal conduit entry with one hammer blow.

You can now insert up to four conduits (M20 or M25).