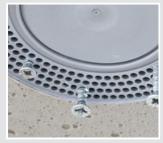

# Ceiling junction box

- · Conduit entry limit to prevent inside shortening of the conduit
- suitable for all types of formwork
- max. light hooks load in accordance with DIN EN 60670 (50 N)

| Depth                             | 99 mm    |
|-----------------------------------|----------|
| Exit opening Ø                    | 60 mm    |
| M20/M25 impact couplings          | 4        |
| M20/M25 break-out opening         | 2        |
| M25/M32 break-out opening         | 2        |
| Number of parts                   | 2        |
| Screw domes for device attachment | 4        |
| Art. No.                          | 1245-63  |
| Inner packing / shipping          | 10 / 100 |