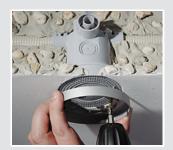

#### **KSK TECHNOLOGY**

KSK technology, KAISER impact coupling for quick, secure and variable conduit entry in concrete construction. Crimped or unsheathed installation conduits with diameters of 20 or 25 mm can be inserted securely and accurately in a single action. You can open the KSK technology with a single hammer blow offering an integrated conduit limit and extension lock for both conduit sizes.