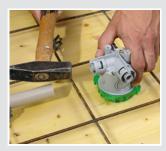

## Installation

The front part with screw-on surface (1245-60) offers quick and secure support for accessories.

Open the universal conduit entry with one hammer blow.

You can now insert up to four conduits (M20 or M25).

The front part with screw-on surface (1245-60) offers quick and secure hold for accessories.