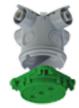

# Ceiling junction box

- · Conduit entry limit to prevent inside shortening of the conduit
- suitable for all types of formwork
- max. light hooks load in accordance with DIN EN 60670 (50 N)

| Depth                             | 99 mm    |
|-----------------------------------|----------|
| Exit opening Ø                    | 60 mm    |
| M20/M25 impact couplings          | 4        |
| M20/M25 break-out opening         | 2        |
| M25/M32 break-out opening         | 2        |
| Number of parts                   | 2        |
| Screw domes for device attachment | 4        |
| Art. No.                          | 1245-63  |
| Inner packing / shipping          | 10 / 100 |