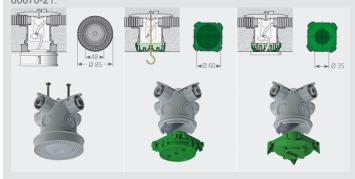

#### Front parts

The different front parts offer exit openings of Ø 35, Ø 48 or Ø 60 mm and allow the attachment of a fully-insulated light hook according to DIN EN

## Installation

The front part with screw-on surface (1245-60) offers quick and secure support for accessories.

Open the universal conduit entry with one hammer blow.

You can now insert up to four conduits (M20 or M25).

The front part with screw-on surface (1245-60) offers quick and secure hold for accessories.