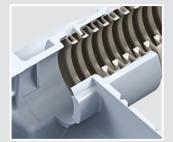

#### **KSK TECHNOLOGY**

KSK technology, KAISER impact coupling for quick, secure and variable conduit entry in concrete construction. Crimped or unsheathed installation conduits with diameters of 20 or 25 mm can be inserted securely and accurately in a single action. You can open the KSK technology with a single hammer blow offering an integrated conduit limit and extension lock for both conduit sizes.