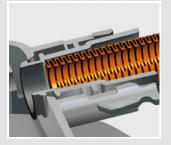

#### **KSK TECHNOLOGY**

KSK technology, KAISER impact coupling for quick, secure and variable conduit entry in concrete construction. Crimped or unsheathed installation conduits with diameters of 20 or 25 mm can be inserted securely and accurately in a single action. You can open the KSK technology with a single hammer blow offering an integrated conduit limit and extension lock for both conduit sizes.