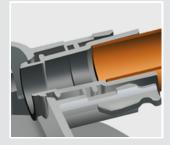

#### **KSK TECHNOLOGY**

KSK technology, KAISER impact coupling for quick, secure and variable conduit entry in concrete construction. Crimped or unsheathed installation conduits with diameters of 20 or 25 mm can be inserted securely and accurately in a single action. You can open the KSK technology with a single hammer blow offering an integrated conduit limit and extension lock for both conduit sizes.