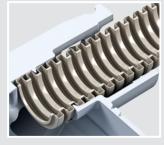

#### **KSK TECHNOLOGY**

KSK technology, KAISER impact coupling for quick, secure and variable conduit entry in concrete construction. Crimped or unsheathed installation conduits with diameters of 20 or 25 mm can be inserted securely and accurately in a single action. You can open the KSK technology with a single hammer blow offering an integrated conduit limit and extension lock for both conduit sizes.