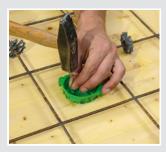

## Installation

The front part with screw-on surface (1245-60) offers quick and secure support for accessories.

Open the universal conduit entry with one hammer blow.

You can now insert up to four conduits (M20 or M25).